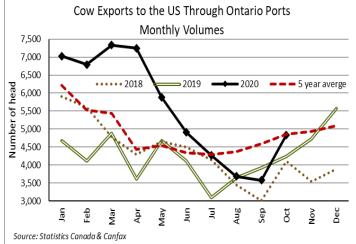

### **CATTLE EXPORTS-ONTARIO**

|                                                                      | Week ending Nov 14, 2020 | Week ending Nov 7, 2020 | Year to Date<br>2020 |
|----------------------------------------------------------------------|--------------------------|-------------------------|----------------------|
| <b>Total</b> live slaughter cattle exported from Ontario to the U.S. | 2,728                    | 2,815                   | 110,519              |
| Steers & Heifers & Cows                                              | 2,475                    | 2,508                   | 98,886               |
| Bulls                                                                | 253                      | 307                     | 11,633               |