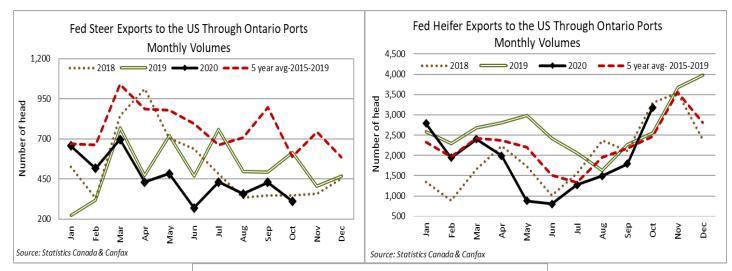

### **CATTLE EXPORTS-ONTARIO**

|                                                                      | Week ending Nov 14, 2020 | Week ending Nov 7, 2020 | Year to Date<br>2020 |
|----------------------------------------------------------------------|--------------------------|-------------------------|----------------------|
| <b>Total</b> live slaughter cattle exported from Ontario to the U.S. | 2,728                    | 2,815                   | 110,519              |
| Steers & Heifers & Cows                                              | 2,475                    | 2,508                   | 98,886               |
| Bulls                                                                | 253                      | 307                     | 11,633               |