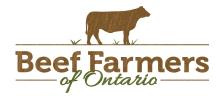

### **CATTLE EXPORTS-ONTARIO**

|                                                                      | Week ending Nov 14, 2020 | Week ending Nov 7, 2020 | Year to Date<br>2020 |
|----------------------------------------------------------------------|--------------------------|-------------------------|----------------------|
| <b>Total</b> live slaughter cattle exported from Ontario to the U.S. | 2,728                    | 2,815                   | 110,519              |
| Steers & Heifers & Cows                                              | 2,475                    | 2,508                   | 98,886               |
| Bulls                                                                | 253                      | 307                     | 11,633               |