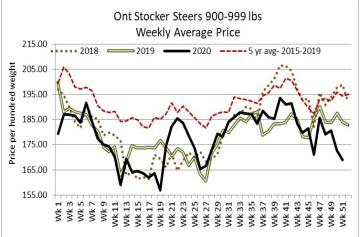

## Stocker sale at Ontario Livestock Exchange: December 17, 2020 – 406 Stockers

| Steers  | Price Range   | Average | Тор    | Heifers | Price Range   | Average | Top    |
|---------|---------------|---------|--------|---------|---------------|---------|--------|
| 1000+   | 100.00-135.00 | 127.53  | 135.00 | 900+    | 102.50-127.50 | 115.77  | 127.50 |
| 900-999 | 122.50-158.00 | 147.40  | 158.00 | 800-899 | 119.00-153.00 | 139.13  | 153.00 |
| 800-899 | 138.00-157.50 | 145.83  | 162.50 | 700-799 | 102.50-171.00 | 144.26  | 171.00 |
| 700-799 | 132.50-177.00 | 158.40  | 177.00 | 600-699 | 101.00-173.00 | 138.29  | 173.00 |
| 600-699 | 140.00-169.00 | 159.10  | 198.00 | 500-599 | 110.00-180.00 | 140.83  | 180.00 |
| 500-599 | 112.50-180.00 | 153.19  | 200.00 | 400-499 | 105.00-187.50 | 139.69  | 187.50 |
| 400-499 | 172.50-195.00 | 177.32  | 210.00 |         |               |         |        |
| 399     | 155.00-230.00 | 202.12  | 230.00 |         |               |         |        |

Stockers sold selectively at barely steady prices.

Stocker sale at: Ontario Stockyards Inc: December 17, 2020–1,151 Stockers

| Steers  | Price Range   | Average | Тор    | Heifers | Price Range   | Average | Top    |
|---------|---------------|---------|--------|---------|---------------|---------|--------|
| 1000+   | 82.50-136.50  | 109.21  | 136.50 | 900+    | 83.00-121.00  | 102.04  | 130.00 |
| 900-999 | 122.50-173.00 | 152.43  | 173.00 | 800-899 | 125.00-157.00 | 145.77  | 157.00 |
| 800-899 | 137.00-176.00 | 157.74  | 176.00 | 700-799 | 135.00-161.00 | 147.85  | 161.00 |
| 700-799 | 140.00-192.00 | 170.25  | 192.00 | 600-699 | 136.00-171.00 | 156.96  | 171.00 |
| 600-699 | 174.00-201.00 | 187.03  | 212.50 | 500-599 | 130.00-175.00 | 159.00  | 215.00 |
| 500-599 | 170.00-232.00 | 201.08  | 241.00 | 400-499 | 150.00-187.50 | 166.79  | 204.00 |
| 400-499 | 190.00-254.50 | 220.42  | 256.00 | 300-399 | 122.50-185.00 | 163.20  | 212.50 |
| 399     | 225.00-267.00 | 251.11  | 267.00 | 299-    | 90.00-180.00  | 114.29  | 185.00 |