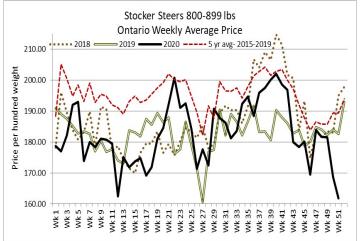

## Stocker sale at Ontario Livestock Exchange: December 17, 2020 – 406 Stockers

| Steers  | Price Range   | Average | Тор    | Heifers | Price Range   | Average | Top    |
|---------|---------------|---------|--------|---------|---------------|---------|--------|
| 1000+   | 100.00-135.00 | 127.53  | 135.00 | 900+    | 102.50-127.50 | 115.77  | 127.50 |
| 900-999 | 122.50-158.00 | 147.40  | 158.00 | 800-899 | 119.00-153.00 | 139.13  | 153.00 |
| 800-899 | 138.00-157.50 | 145.83  | 162.50 | 700-799 | 102.50-171.00 | 144.26  | 171.00 |
| 700-799 | 132.50-177.00 | 158.40  | 177.00 | 600-699 | 101.00-173.00 | 138.29  | 173.00 |
| 600-699 | 140.00-169.00 | 159.10  | 198.00 | 500-599 | 110.00-180.00 | 140.83  | 180.00 |
| 500-599 | 112.50-180.00 | 153.19  | 200.00 | 400-499 | 105.00-187.50 | 139.69  | 187.50 |
| 400-499 | 172.50-195.00 | 177.32  | 210.00 |         |               |         |        |
| 399     | 155.00-230.00 | 202.12  | 230.00 |         |               |         |        |

Stockers sold selectively at barely steady prices.

Stocker sale at: Ontario Stockyards Inc: December 17, 2020–1,151 Stockers

| Steers  | Price Range   | Average | Тор    | Heifers | Price Range   | Average | Top    |
|---------|---------------|---------|--------|---------|---------------|---------|--------|
| 1000+   | 82.50-136.50  | 109.21  | 136.50 | 900+    | 83.00-121.00  | 102.04  | 130.00 |
| 900-999 | 122.50-173.00 | 152.43  | 173.00 | 800-899 | 125.00-157.00 | 145.77  | 157.00 |
| 800-899 | 137.00-176.00 | 157.74  | 176.00 | 700-799 | 135.00-161.00 | 147.85  | 161.00 |
| 700-799 | 140.00-192.00 | 170.25  | 192.00 | 600-699 | 136.00-171.00 | 156.96  | 171.00 |
| 600-699 | 174.00-201.00 | 187.03  | 212.50 | 500-599 | 130.00-175.00 | 159.00  | 215.00 |
| 500-599 | 170.00-232.00 | 201.08  | 241.00 | 400-499 | 150.00-187.50 | 166.79  | 204.00 |
| 400-499 | 190.00-254.50 | 220.42  | 256.00 | 300-399 | 122.50-185.00 | 163.20  | 212.50 |
| 399     | 225.00-267.00 | 251.11  | 267.00 | 299-    | 90.00-180.00  | 114.29  | 185.00 |