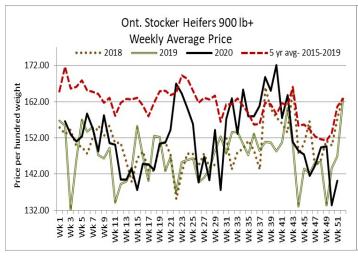

## Stocker sale at Ontario Livestock Exchange: December 17, 2020 – 406 Stockers

| Steers  | Price Range   | Average | Тор    | Heifers | Price Range   | Average | Top    |
|---------|---------------|---------|--------|---------|---------------|---------|--------|
| 1000+   | 100.00-135.00 | 127.53  | 135.00 | 900+    | 102.50-127.50 | 115.77  | 127.50 |
| 900-999 | 122.50-158.00 | 147.40  | 158.00 | 800-899 | 119.00-153.00 | 139.13  | 153.00 |
| 800-899 | 138.00-157.50 | 145.83  | 162.50 | 700-799 | 102.50-171.00 | 144.26  | 171.00 |
| 700-799 | 132.50-177.00 | 158.40  | 177.00 | 600-699 | 101.00-173.00 | 138.29  | 173.00 |
| 600-699 | 140.00-169.00 | 159.10  | 198.00 | 500-599 | 110.00-180.00 | 140.83  | 180.00 |
| 500-599 | 112.50-180.00 | 153.19  | 200.00 | 400-499 | 105.00-187.50 | 139.69  | 187.50 |
| 400-499 | 172.50-195.00 | 177.32  | 210.00 |         |               |         |        |
| 399     | 155.00-230.00 | 202.12  | 230.00 |         |               |         |        |

Stockers sold selectively at barely steady prices.

Stocker sale at: Ontario Stockyards Inc: December 17, 2020–1,151 Stockers

| Steers  | Price Range   | Average | Тор    | Heifers | Price Range   | Average | Top    |
|---------|---------------|---------|--------|---------|---------------|---------|--------|
| 1000+   | 82.50-136.50  | 109.21  | 136.50 | 900+    | 83.00-121.00  | 102.04  | 130.00 |
| 900-999 | 122.50-173.00 | 152.43  | 173.00 | 800-899 | 125.00-157.00 | 145.77  | 157.00 |
| 800-899 | 137.00-176.00 | 157.74  | 176.00 | 700-799 | 135.00-161.00 | 147.85  | 161.00 |
| 700-799 | 140.00-192.00 | 170.25  | 192.00 | 600-699 | 136.00-171.00 | 156.96  | 171.00 |
| 600-699 | 174.00-201.00 | 187.03  | 212.50 | 500-599 | 130.00-175.00 | 159.00  | 215.00 |
| 500-599 | 170.00-232.00 | 201.08  | 241.00 | 400-499 | 150.00-187.50 | 166.79  | 204.00 |
| 400-499 | 190.00-254.50 | 220.42  | 256.00 | 300-399 | 122.50-185.00 | 163.20  | 212.50 |
| 399     | 225.00-267.00 | 251.11  | 267.00 | 299-    | 90.00-180.00  | 114.29  | 185.00 |

A very medium quality offering of replacement cattle traded on an easier market.