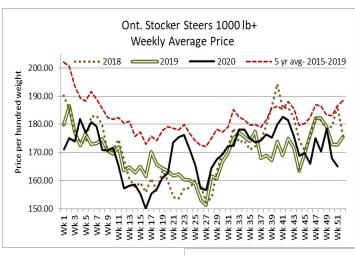

## Stocker sale at Ontario Livestock Exchange: December 17, 2020 – 406 Stockers

| Steers  | Price Range   | Average | Тор    | Heifers | Price Range   | Average | Top    |
|---------|---------------|---------|--------|---------|---------------|---------|--------|
| 1000+   | 100.00-135.00 | 127.53  | 135.00 | 900+    | 102.50-127.50 | 115.77  | 127.50 |
| 900-999 | 122.50-158.00 | 147.40  | 158.00 | 800-899 | 119.00-153.00 | 139.13  | 153.00 |
| 800-899 | 138.00-157.50 | 145.83  | 162.50 | 700-799 | 102.50-171.00 | 144.26  | 171.00 |
| 700-799 | 132.50-177.00 | 158.40  | 177.00 | 600-699 | 101.00-173.00 | 138.29  | 173.00 |
| 600-699 | 140.00-169.00 | 159.10  | 198.00 | 500-599 | 110.00-180.00 | 140.83  | 180.00 |
| 500-599 | 112.50-180.00 | 153.19  | 200.00 | 400-499 | 105.00-187.50 | 139.69  | 187.50 |
| 400-499 | 172.50-195.00 | 177.32  | 210.00 |         |               |         |        |
| 399     | 155.00-230.00 | 202.12  | 230.00 |         |               |         |        |