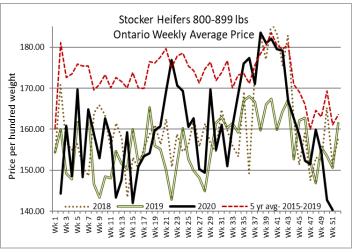

## Stocker sale at Ontario Livestock Exchange: December 17, 2020 – 406 Stockers

| Steers  | Price Range   | Average | Тор    | Heifers | Price Range   | Average | Top    |
|---------|---------------|---------|--------|---------|---------------|---------|--------|
| 1000+   | 100.00-135.00 | 127.53  | 135.00 | 900+    | 102.50-127.50 | 115.77  | 127.50 |
| 900-999 | 122.50-158.00 | 147.40  | 158.00 | 800-899 | 119.00-153.00 | 139.13  | 153.00 |
| 800-899 | 138.00-157.50 | 145.83  | 162.50 | 700-799 | 102.50-171.00 | 144.26  | 171.00 |
| 700-799 | 132.50-177.00 | 158.40  | 177.00 | 600-699 | 101.00-173.00 | 138.29  | 173.00 |
| 600-699 | 140.00-169.00 | 159.10  | 198.00 | 500-599 | 110.00-180.00 | 140.83  | 180.00 |
| 500-599 | 112.50-180.00 | 153.19  | 200.00 | 400-499 | 105.00-187.50 | 139.69  | 187.50 |
| 400-499 | 172.50-195.00 | 177.32  | 210.00 |         |               |         |        |
| 399     | 155.00-230.00 | 202.12  | 230.00 |         |               |         |        |

Stockers sold selectively at barely steady prices.

Stocker sale at: Ontario Stockyards Inc: December 17, 2020–1,151 Stockers

| Steers  | Price Range   | Average | Тор    | Heifers | Price Range   | Average | Top    |
|---------|---------------|---------|--------|---------|---------------|---------|--------|
| 1000+   | 82.50-136.50  | 109.21  | 136.50 | 900+    | 83.00-121.00  | 102.04  | 130.00 |
| 900-999 | 122.50-173.00 | 152.43  | 173.00 | 800-899 | 125.00-157.00 | 145.77  | 157.00 |
| 800-899 | 137.00-176.00 | 157.74  | 176.00 | 700-799 | 135.00-161.00 | 147.85  | 161.00 |
| 700-799 | 140.00-192.00 | 170.25  | 192.00 | 600-699 | 136.00-171.00 | 156.96  | 171.00 |
| 600-699 | 174.00-201.00 | 187.03  | 212.50 | 500-599 | 130.00-175.00 | 159.00  | 215.00 |
| 500-599 | 170.00-232.00 | 201.08  | 241.00 | 400-499 | 150.00-187.50 | 166.79  | 204.00 |
| 400-499 | 190.00-254.50 | 220.42  | 256.00 | 300-399 | 122.50-185.00 | 163.20  | 212.50 |
| 399     | 225.00-267.00 | 251.11  | 267.00 | 299-    | 90.00-180.00  | 114.29  | 185.00 |

A very medium quality offering of replacement cattle traded on an easier market.