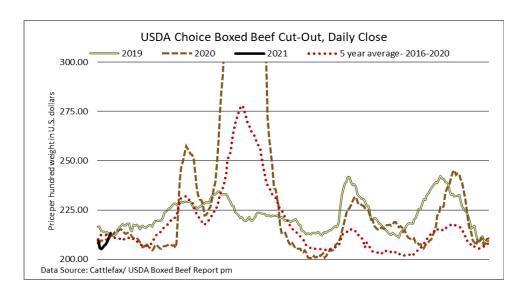

# U.S. BOXED BEEF CUT-OUT VALUES (U.S. funds)

|                                  | Choice  | Select  |
|----------------------------------|---------|---------|
|                                  | 600-900 | 600-900 |
| Cutout Values (noon estimate):   | 213.62  | 203.15  |
| Change (from yesterday's close): | +0.25   | +2.08   |
| Current Five Day Average:        | 209.60  | 198.13  |