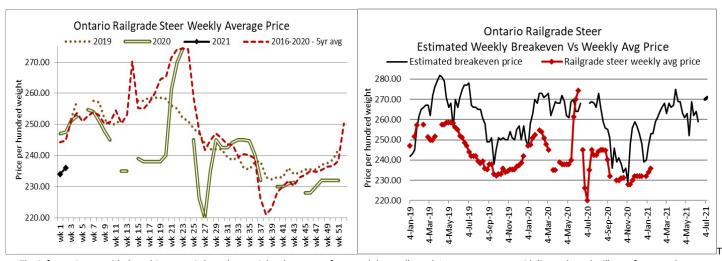

### ONTARIO DIRECT TO PACKER RAILGRADE CATTLE TRADE

Prices are on a carcass weight basis before grade and weight discounts. (Prices regardless of delivery date).

A Grade Steers 236.00- weekly price, no bids or sales reported today.

A Grade Heifers 235.00-236.00- weekly price, no bids or sales reported today.

The information provided on this report is based on weighted averages for actual data collected. Input costs are a guideline only and will vary from producer to producer. BFO does not take any responsibility and accepts no legal liability arising from or connected to damages or losses experienced by producers when using this information. This is to be used at your own risk.