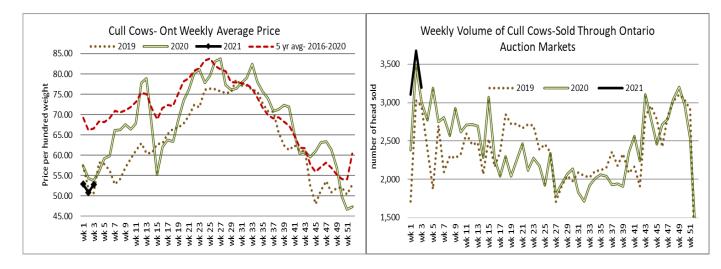

Calves sold on a strong active trade at prices \$5.00-\$10.00 cwt higher, while yearlings sold actively at steady prices.

Ontario auction sales on Thursday saw weighted prices for:

| Price Range   | Average                                                                      | Тор                                                                                                        |
|---------------|------------------------------------------------------------------------------|------------------------------------------------------------------------------------------------------------|
| 100.00-142.75 | 130.44                                                                       | 142.75                                                                                                     |
| 115.00-140.25 | 133.21                                                                       | 155.00                                                                                                     |
| 95.78-109.57  | 104.65                                                                       | 113.00                                                                                                     |
| 46.91-61.17   | 53.64                                                                        | 109.00                                                                                                     |
| 52.06-84.89   | 67.378                                                                       | 110.00                                                                                                     |
| 104.37-136.70 | 122.93                                                                       | 203.00                                                                                                     |
|               | 100.00-142.75<br>115.00-140.25<br>95.78-109.57<br>46.91-61.17<br>52.06-84.89 | 100.00-142.75 130.44   115.00-140.25 133.21   95.78-109.57 104.65   46.91-61.17 53.64   52.06-84.89 67.378 |

Replacement cattle sold very actively, with great demand at very strong prices.