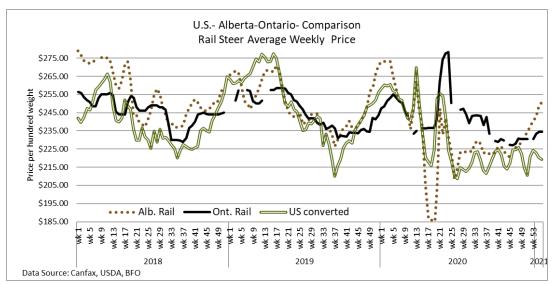

### ALBERTA DIRECT TRADE

Alberta's direct trade was reported on Tuesday at \$252.00 delivered on a dressed basis. Wednesday, business was noted from \$250.00-\$252.50, steady to \$2.00 stronger than last week with Thursday at \$252.00 delivered. Canfax also noted steers from \$150.00-\$152.75 live on a picked-up basis, averaging \$150.96 up \$1.34. On the rail, trade on a picked-up basis ranged from \$248.50-\$251.00 dressed, with steers averaging \$250.63 up \$1.90 while heifers averaged \$249.96 up \$1.46 from the previous week on average.

| Steers  | Live FOB | 150.00-152.75 | Rail FOB | 249.75-251.00 |
|---------|----------|---------------|----------|---------------|
| Heifers | Live FOB | N/T           | Rail FOB | 248.50-250.50 |

## U.S. TRADE (U.S. funds)

**The U.S. cash cattle trade** Thursday saw light trade develop with prices fully steady to \$1.00 lower than last week, despite the increases in cattle futures and boxed beef prices. In the north trade ranged from \$169.00-\$176.00 dressed, mostly \$172.00-\$173.00 while a light test in the south was at \$110.00 live. Today the market is quiet with no bids on the table and asking prices at \$112.00 live in the south and \$175.00 plus dressed in the north. With another round of higher cattle futures today it is possible sellers are going to just sit back.