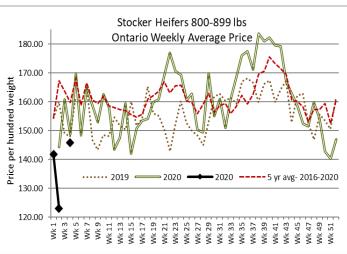

### **ONTARIO LIVE CATTLE TRADE**

Today at Brussels Livestock- 700 stockers (sale still in progress. Final results will be posted on Monday's Report)

| Steers   | Price Range   | Average | Тор    | Heifers | Price Range   | Average | Top    |
|----------|---------------|---------|--------|---------|---------------|---------|--------|
| 1000+    | 153.50-173.50 | 164.54  | 173.50 | 900+    | 146.50-161.25 | 155.58  | 164.00 |
| 900-999  | 167.00-184.00 | 179.10  | 184.00 | 800-899 | 162.00-177.50 | 170.96  | 177.50 |
| 800-9899 | 182.00-197.25 | 188.51  | 197.25 | 700-799 | 156.00-182.00 | 169.50  | 182.00 |
| 700-799  | 189.50-211.50 | 199.56  | 211.50 | 600-699 | 169.00-203.50 | 195.72  | 203.50 |
| 600-699  | 213.00-231.00 | 221.60  | 290.00 | 500-599 | 165.00-200.00 | 184.80  | 200.00 |
| 500-599  | 207.00-245.00 | 232.73  | 245.00 | 400-499 | 127.00-204.00 | 190.00  | 204.00 |
| 400-499  | 135.00-252.00 | 215.62  | 252.00 |         | 149.00-195.00 | 163.33  | 195.00 |
| 399-     | 161.00-248.00 | 212.75  | 251.00 |         |               |         |        |

### Stocker sale at Ontario Livestock Exchange: January 28, 2021 – 320 Stockers

| Steers  | <b>Price Range</b> | Average | Тор    | Heifers | Price Range   | Average | Top    |
|---------|--------------------|---------|--------|---------|---------------|---------|--------|
| 1000+   | 144.00-152.00      | 148.21  | 152.00 | 900+    | 101.00-141.00 | 124.38  | 141.00 |
| 900-999 | 145.00-168.00      | 149.40  | 168.00 | 800-899 | 112.50-178.00 | 151.53  | 178.00 |
| 800-899 | 134.00-184.00      | 160.67  | 185.00 | 600-699 | 140.00-167.50 | 157.65  | 167.50 |
| 700-799 | 155.00-190.00      | 176.00  | 190.00 | 500-599 | 140.00-177.50 | 166.50  | 177.50 |
| 600-699 | 160.00-216.00      | 197.73  | 216.00 | 400-499 | 132.50-190.00 | 170.63  | 190.00 |
| 500-599 | 167.50-232.50      | 194.36  | 232.50 | 300-399 | 140.00-235.00 | 188.57  | 235.00 |
| 400-499 | 175.00-232.50      | 200.83  | 232.50 |         |               |         |        |

Stockers sold on a good active trade.

Stocker sale at: Ontario Stockyards Inc: January 28, 2021-881 Stockers

| Steers  | Price Range   | Average | Тор    | Heifers | Price Range   | Average | Тор    |
|---------|---------------|---------|--------|---------|---------------|---------|--------|
| 1000+   | 116.00-166.00 | 144.03  | 169.00 | 900+    | 117.00-140.00 | 126.50  | 140.00 |
| 900-999 | 140.00-177.00 | 157.65  | 177.00 | 800-899 | 130.00-163.00 | 144.65  | 163.00 |
| 800-899 | 161.00-187.50 | 178.85  | 187.50 | 700-799 | 143.00-180.00 | 165.15  | 180.00 |
| 700-799 | 180.00-218.50 | 201.87  | 218.50 | 600-699 | 150.00-191.00 | 175.77  | 217.50 |
| 600-699 | 190.00-225.00 | 206.99  | 230.00 | 500-599 | 167.00-211.00 | 185.74  | 213.00 |
| 500-599 | 207.50-247.50 | 227.38  | 263.00 | 400-499 | 160.00-201.00 | 181.36  | 222.00 |
| 400-499 | 220.00-271.00 | 245.16  | 271.00 | 300-399 | 145.00-210.00 | 181.50  | 210.00 |
| 399     | 225.00-270.00 | 250.58  | 285.00 |         |               |         |        |