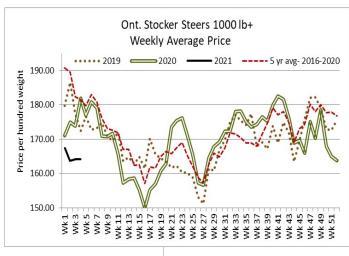

### **ONTARIO LIVE CATTLE TRADE**

Today at Brussels Livestock- 700 stockers (sale still in progress. Final results will be posted on Monday's Report)

| Steers   | Price Range   | Average | Тор    | Heifers | Price Range   | Average | Top    |
|----------|---------------|---------|--------|---------|---------------|---------|--------|
| 1000+    | 153.50-173.50 | 164.54  | 173.50 | 900+    | 146.50-161.25 | 155.58  | 164.00 |
| 900-999  | 167.00-184.00 | 179.10  | 184.00 | 800-899 | 162.00-177.50 | 170.96  | 177.50 |
| 800-9899 | 182.00-197.25 | 188.51  | 197.25 | 700-799 | 156.00-182.00 | 169.50  | 182.00 |
| 700-799  | 189.50-211.50 | 199.56  | 211.50 | 600-699 | 169.00-203.50 | 195.72  | 203.50 |
| 600-699  | 213.00-231.00 | 221.60  | 290.00 | 500-599 | 165.00-200.00 | 184.80  | 200.00 |
| 500-599  | 207.00-245.00 | 232.73  | 245.00 | 400-499 | 127.00-204.00 | 190.00  | 204.00 |
| 400-499  | 135.00-252.00 | 215.62  | 252.00 |         | 149.00-195.00 | 163.33  | 195.00 |
| 399-     | 161.00-248.00 | 212.75  | 251.00 |         |               |         |        |

### Stocker sale at Ontario Livestock Exchange: January 28, 2021 – 320 Stockers

| Steers  | <b>Price Range</b> | Average | Тор    | Heifers | Price Range   | Average | Top    |
|---------|--------------------|---------|--------|---------|---------------|---------|--------|
| 1000+   | 144.00-152.00      | 148.21  | 152.00 | 900+    | 101.00-141.00 | 124.38  | 141.00 |
| 900-999 | 145.00-168.00      | 149.40  | 168.00 | 800-899 | 112.50-178.00 | 151.53  | 178.00 |
| 800-899 | 134.00-184.00      | 160.67  | 185.00 | 600-699 | 140.00-167.50 | 157.65  | 167.50 |
| 700-799 | 155.00-190.00      | 176.00  | 190.00 | 500-599 | 140.00-177.50 | 166.50  | 177.50 |
| 600-699 | 160.00-216.00      | 197.73  | 216.00 | 400-499 | 132.50-190.00 | 170.63  | 190.00 |
| 500-599 | 167.50-232.50      | 194.36  | 232.50 | 300-399 | 140.00-235.00 | 188.57  | 235.00 |
| 400-499 | 175.00-232.50      | 200.83  | 232.50 |         |               |         |        |

Stockers sold on a good active trade.

Stocker sale at: Ontario Stockyards Inc: January 28, 2021-881 Stockers

| Steers  | Price Range   | Average | Тор    | Heifers | Price Range   | Average | Тор    |
|---------|---------------|---------|--------|---------|---------------|---------|--------|
| 1000+   | 116.00-166.00 | 144.03  | 169.00 | 900+    | 117.00-140.00 | 126.50  | 140.00 |
| 900-999 | 140.00-177.00 | 157.65  | 177.00 | 800-899 | 130.00-163.00 | 144.65  | 163.00 |
| 800-899 | 161.00-187.50 | 178.85  | 187.50 | 700-799 | 143.00-180.00 | 165.15  | 180.00 |
| 700-799 | 180.00-218.50 | 201.87  | 218.50 | 600-699 | 150.00-191.00 | 175.77  | 217.50 |
| 600-699 | 190.00-225.00 | 206.99  | 230.00 | 500-599 | 167.00-211.00 | 185.74  | 213.00 |
| 500-599 | 207.50-247.50 | 227.38  | 263.00 | 400-499 | 160.00-201.00 | 181.36  | 222.00 |
| 400-499 | 220.00-271.00 | 245.16  | 271.00 | 300-399 | 145.00-210.00 | 181.50  | 210.00 |
| 399     | 225.00-270.00 | 250.58  | 285.00 |         |               |         |        |