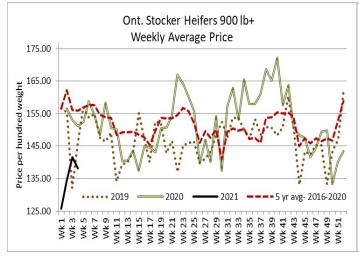

### **ONTARIO LIVE CATTLE TRADE**

Today at Brussels Livestock- 700 stockers (sale still in progress. Final results will be posted on Monday's Report)

| Steers   | Price Range   | Average | Тор    | Heifers | Price Range   | Average | Top    |
|----------|---------------|---------|--------|---------|---------------|---------|--------|
| 1000+    | 153.50-173.50 | 164.54  | 173.50 | 900+    | 146.50-161.25 | 155.58  | 164.00 |
| 900-999  | 167.00-184.00 | 179.10  | 184.00 | 800-899 | 162.00-177.50 | 170.96  | 177.50 |
| 800-9899 | 182.00-197.25 | 188.51  | 197.25 | 700-799 | 156.00-182.00 | 169.50  | 182.00 |
| 700-799  | 189.50-211.50 | 199.56  | 211.50 | 600-699 | 169.00-203.50 | 195.72  | 203.50 |
| 600-699  | 213.00-231.00 | 221.60  | 290.00 | 500-599 | 165.00-200.00 | 184.80  | 200.00 |
| 500-599  | 207.00-245.00 | 232.73  | 245.00 | 400-499 | 127.00-204.00 | 190.00  | 204.00 |
| 400-499  | 135.00-252.00 | 215.62  | 252.00 |         | 149.00-195.00 | 163.33  | 195.00 |
| 399-     | 161.00-248.00 | 212.75  | 251.00 |         |               |         |        |

### Stocker sale at Ontario Livestock Exchange: January 28, 2021 – 320 Stockers

| Steers  | <b>Price Range</b> | Average | Тор    | Heifers | Price Range   | Average | Top    |
|---------|--------------------|---------|--------|---------|---------------|---------|--------|
| 1000+   | 144.00-152.00      | 148.21  | 152.00 | 900+    | 101.00-141.00 | 124.38  | 141.00 |
| 900-999 | 145.00-168.00      | 149.40  | 168.00 | 800-899 | 112.50-178.00 | 151.53  | 178.00 |
| 800-899 | 134.00-184.00      | 160.67  | 185.00 | 600-699 | 140.00-167.50 | 157.65  | 167.50 |
| 700-799 | 155.00-190.00      | 176.00  | 190.00 | 500-599 | 140.00-177.50 | 166.50  | 177.50 |
| 600-699 | 160.00-216.00      | 197.73  | 216.00 | 400-499 | 132.50-190.00 | 170.63  | 190.00 |
| 500-599 | 167.50-232.50      | 194.36  | 232.50 | 300-399 | 140.00-235.00 | 188.57  | 235.00 |
| 400-499 | 175.00-232.50      | 200.83  | 232.50 |         |               |         |        |

Stockers sold on a good active trade.

Stocker sale at: Ontario Stockyards Inc: January 28, 2021-881 Stockers

| Steers  | Price Range   | Average | Тор    | Heifers | Price Range   | Average | Тор    |
|---------|---------------|---------|--------|---------|---------------|---------|--------|
| 1000+   | 116.00-166.00 | 144.03  | 169.00 | 900+    | 117.00-140.00 | 126.50  | 140.00 |
| 900-999 | 140.00-177.00 | 157.65  | 177.00 | 800-899 | 130.00-163.00 | 144.65  | 163.00 |
| 800-899 | 161.00-187.50 | 178.85  | 187.50 | 700-799 | 143.00-180.00 | 165.15  | 180.00 |
| 700-799 | 180.00-218.50 | 201.87  | 218.50 | 600-699 | 150.00-191.00 | 175.77  | 217.50 |
| 600-699 | 190.00-225.00 | 206.99  | 230.00 | 500-599 | 167.00-211.00 | 185.74  | 213.00 |
| 500-599 | 207.50-247.50 | 227.38  | 263.00 | 400-499 | 160.00-201.00 | 181.36  | 222.00 |
| 400-499 | 220.00-271.00 | 245.16  | 271.00 | 300-399 | 145.00-210.00 | 181.50  | 210.00 |
| 399     | 225.00-270.00 | 250.58  | 285.00 |         |               |         |        |