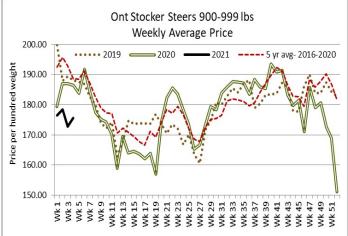

### **ONTARIO LIVE CATTLE TRADE**

Today at Brussels Livestock- 700 stockers (sale still in progress. Final results will be posted on Monday's Report)

| Steers   | Price Range   | Average | Тор    | Heifers | Price Range   | Average | Top    |
|----------|---------------|---------|--------|---------|---------------|---------|--------|
| 1000+    | 153.50-173.50 | 164.54  | 173.50 | 900+    | 146.50-161.25 | 155.58  | 164.00 |
| 900-999  | 167.00-184.00 | 179.10  | 184.00 | 800-899 | 162.00-177.50 | 170.96  | 177.50 |
| 800-9899 | 182.00-197.25 | 188.51  | 197.25 | 700-799 | 156.00-182.00 | 169.50  | 182.00 |
| 700-799  | 189.50-211.50 | 199.56  | 211.50 | 600-699 | 169.00-203.50 | 195.72  | 203.50 |
| 600-699  | 213.00-231.00 | 221.60  | 290.00 | 500-599 | 165.00-200.00 | 184.80  | 200.00 |
| 500-599  | 207.00-245.00 | 232.73  | 245.00 | 400-499 | 127.00-204.00 | 190.00  | 204.00 |
| 400-499  | 135.00-252.00 | 215.62  | 252.00 |         | 149.00-195.00 | 163.33  | 195.00 |
| 399-     | 161.00-248.00 | 212.75  | 251.00 |         |               |         |        |

### Stocker sale at Ontario Livestock Exchange: January 28, 2021 – 320 Stockers

| Steers  | <b>Price Range</b> | Average | Тор    | Heifers | Price Range   | Average | Top    |
|---------|--------------------|---------|--------|---------|---------------|---------|--------|
| 1000+   | 144.00-152.00      | 148.21  | 152.00 | 900+    | 101.00-141.00 | 124.38  | 141.00 |
| 900-999 | 145.00-168.00      | 149.40  | 168.00 | 800-899 | 112.50-178.00 | 151.53  | 178.00 |
| 800-899 | 134.00-184.00      | 160.67  | 185.00 | 600-699 | 140.00-167.50 | 157.65  | 167.50 |
| 700-799 | 155.00-190.00      | 176.00  | 190.00 | 500-599 | 140.00-177.50 | 166.50  | 177.50 |
| 600-699 | 160.00-216.00      | 197.73  | 216.00 | 400-499 | 132.50-190.00 | 170.63  | 190.00 |
| 500-599 | 167.50-232.50      | 194.36  | 232.50 | 300-399 | 140.00-235.00 | 188.57  | 235.00 |
| 400-499 | 175.00-232.50      | 200.83  | 232.50 |         |               |         |        |

Stockers sold on a good active trade.

Stocker sale at: Ontario Stockyards Inc: January 28, 2021-881 Stockers

| Steers  | Price Range   | Average | Тор    | Heifers | Price Range   | Average | Тор    |
|---------|---------------|---------|--------|---------|---------------|---------|--------|
| 1000+   | 116.00-166.00 | 144.03  | 169.00 | 900+    | 117.00-140.00 | 126.50  | 140.00 |
| 900-999 | 140.00-177.00 | 157.65  | 177.00 | 800-899 | 130.00-163.00 | 144.65  | 163.00 |
| 800-899 | 161.00-187.50 | 178.85  | 187.50 | 700-799 | 143.00-180.00 | 165.15  | 180.00 |
| 700-799 | 180.00-218.50 | 201.87  | 218.50 | 600-699 | 150.00-191.00 | 175.77  | 217.50 |
| 600-699 | 190.00-225.00 | 206.99  | 230.00 | 500-599 | 167.00-211.00 | 185.74  | 213.00 |
| 500-599 | 207.50-247.50 | 227.38  | 263.00 | 400-499 | 160.00-201.00 | 181.36  | 222.00 |
| 400-499 | 220.00-271.00 | 245.16  | 271.00 | 300-399 | 145.00-210.00 | 181.50  | 210.00 |
| 399     | 225.00-270.00 | 250.58  | 285.00 |         |               |         |        |