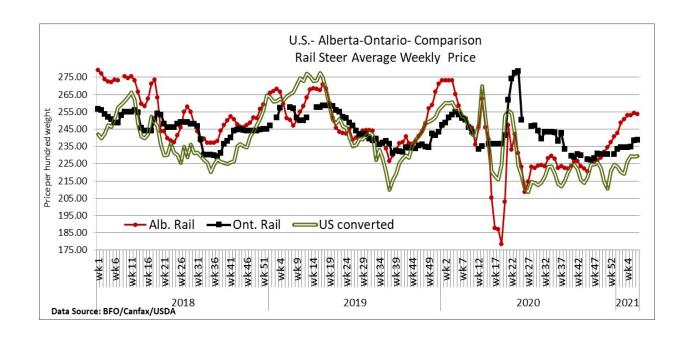

#### ALBERTA DIRECT TRADE

**Alberta's direct trade** was basically fully steady this week with Canfax reporting sales from \$255.00-\$256.00 delivered on a dressed basis. On a picked up basis trade was noted from \$252.00-\$255.50 dressed with steers averaging \$253.59 down \$0.71 on average, while heifers averaged \$253.44 up \$0.01 from last week. Canfax notes that the cattle sold this week are for delivery the first half of March.

 Steers
 Live FOB
 N/T
 Rail FOB
 252.00-255.55

 Heifers
 Live FOB
 N/T
 Rail FOB
 253.00-253.50