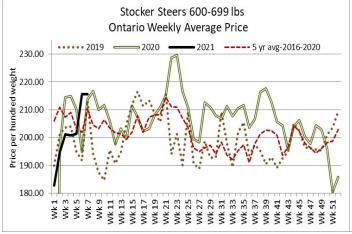

#### **ONTARIO LIVE CATTLE TRADE**

Today at Brussels Livestock- 800 stockers (sale still in progress. Final results will be posted on Monday's Report)

| Steers  | Price Range   | Average | Тор    | Heifers | Price Range   | Average | Тор    |
|---------|---------------|---------|--------|---------|---------------|---------|--------|
| 1000+   | 162.00-176.00 | 170.55  | 177.00 | 900+    | 141.00-165.50 | 155.94  | 167.00 |
| 900-999 | 168.75-178.00 | 173.46  | 188.00 | 800-899 | 160.00-171.00 | 168.30  | 171.00 |
| 800-899 | 170.00-194.00 | 182.85  | 197.00 | 700-799 | 177.00-185.00 | 182.14  | 185.00 |
| 700-799 | 188.00-208.00 | 198.86  | 208.00 | 600-699 | 180.50-197.50 | 189.97  | 197.50 |
| 600-699 | 218.00-240.00 | 226.94  | 240.00 | 500-599 | 194.00-208.00 | 199.00  | 208.00 |
| 500-599 | 235.00-256.00 | 247.06  | 256.00 | 400-499 | 192.00-227.00 | 206.42  | 227.00 |
| 400-499 | 217.00-270.00 | 245.44  | 274.00 |         |               |         |        |

| Steers  | Price Range   | Average | Тор    | Heifers | Price Range   | Average | Top    |
|---------|---------------|---------|--------|---------|---------------|---------|--------|
| 800-899 | 146.00-176.00 | 160.92  | 180.00 | 900+    | 120.00-167.00 | 150.44  | 167.00 |
| 700-799 | 147.50-195.00 | 173.28  | 195.00 | 800-899 | 123.00-172.00 | 164.63  | 172.00 |
| 600-699 | 162.50-229.00 | 210.63  | 229.00 | 700-799 | 142.50-170.00 | 153.50  | 170.00 |
| 500-599 | 200.00-230.00 | 224.29  | 230.00 | 600-699 | 155.00-175.00 | 172.22  | 175.00 |
| 400-499 | 210.00-240.00 | 223.33  | 250.00 | 500-599 | 150.00-195.00 | 184.75  | 195.00 |
|         |               |         |        | 400-499 | 175.00-197.50 | 190.00  | 197.50 |

Stockers sold at stronger prices.

Stocker sale at Ottawa Livestock Exchange: February 18, 2021 – 101 Stockers

| Steers  | Price Range   | Average | Тор    | Heifers | Price Range   | Average | Тор    |
|---------|---------------|---------|--------|---------|---------------|---------|--------|
| 700-799 | 194.00-198.00 | 195.83  | 198.00 | 700-799 | 156.00-175.00 | 171.20  | 175.00 |
| 600-699 | 186.00-218.00 | 204.55  | 224.00 | 600-699 | 174.00-195.00 | 179.84  | 195.00 |
| 500-599 | 226.00-236.00 | 231.43  | 246.00 | 500-599 | 176.00-197.00 | 189.53  | 197.00 |
| 400-499 | 130.00-254.00 | 192.00  | 254.00 | 400-499 | 145.00-190.00 | 167.77  | 238.00 |

Stocker sale at: Ontario Stockyards Inc: February 18, 2021–794 Stockers

| Steers  | Price Range   | Average | Тор    | Heifers | Price Range   | Average | Тор    |
|---------|---------------|---------|--------|---------|---------------|---------|--------|
| 1000+   | 90.00-147.00  | 116.56  | 156.00 | 900+    | 110.00-144.00 | 131.86  | 158.00 |
| 900-999 | 157.00-178.50 | 169.11  | 181.00 | 800-899 | 141.00-172.50 | 161.92  | 172.50 |
| 800-899 | 188.00-199.00 | 194.61  | 199.00 | 700-799 | 169.00-190.00 | 182.08  | 197.00 |
| 700-799 | 192.50-222.00 | 211.89  | 222.00 | 600-699 | 170.00-210.50 | 192.02  | 210.50 |
| 600-699 | 210.00-232.00 | 224.94  | 240.00 | 500-599 | 172.50-216.00 | 196.10  | 216.00 |
| 500-599 | 210.00-254.00 | 234.93  | 254.00 | 400-499 | 167.50-206.00 | 191.71  | 206.00 |
| 400-499 | 240.00-268.00 | 255.17  | 268.00 | 300-399 | 185.00-205.00 | 195.94  | 205.00 |
| 399     | 190.00-240.00 | 215.00  | 240.00 |         |               |         |        |