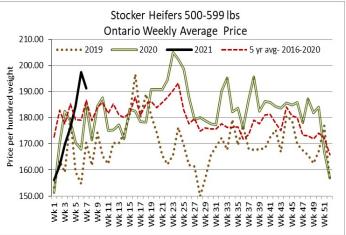

| Steers  | Price Range   | Average | Тор    | Heifers | Price Range   | Average | Top    |
|---------|---------------|---------|--------|---------|---------------|---------|--------|
| 800-899 | 146.00-176.00 | 160.92  | 180.00 | 900+    | 120.00-167.00 | 150.44  | 167.00 |
| 700-799 | 147.50-195.00 | 173.28  | 195.00 | 800-899 | 123.00-172.00 | 164.63  | 172.00 |
| 600-699 | 162.50-229.00 | 210.63  | 229.00 | 700-799 | 142.50-170.00 | 153.50  | 170.00 |
| 500-599 | 200.00-230.00 | 224.29  | 230.00 | 600-699 | 155.00-175.00 | 172.22  | 175.00 |
| 400-499 | 210.00-240.00 | 223.33  | 250.00 | 500-599 | 150.00-195.00 | 184.75  | 195.00 |
|         |               |         |        | 400-499 | 175.00-197.50 | 190.00  | 197.50 |