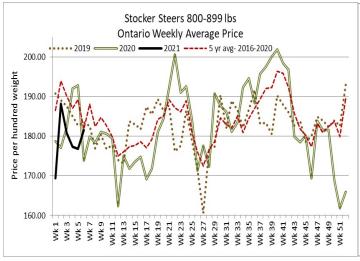

Average | Тор    |
|---------------------------------------------|--------|---------------|---------|--------|
| Large & Medium Frame Fed Steers 1250 lbs +  | 33     | 110.00-142.00 | 125.76  | 148.00 |
| Large & Medium Frame Fed Heifers 1000 lbs + | 30     | 105.00-144.75 | 131.69  | 148.50 |
| Fed Steers, Dairy & Dairy Cross             | 54     | 107.49-116.32 | 111.33  | 118.00 |
| Cows                                        | 667    | 69.45-87.43   | 77.90   | 113.00 |
| Bulls                                       | 11     | 84.27-108.02  | 96.15   | 114.00 |
| Veal over 600 lbs                           | 83     | 104.94-133.70 | 117.63  | 216.00 |

To check out individual auction market results on the Ontario Beef website go to http://www.ontariobeef.com/markets/marketreports.aspx









Stocker sale at Ontario Livestock Exchange: February 18, 2021 - 144 Stockers

| Steers  | Price Range   | Average | Тор    | Heifers | Price Range   | Average | Top    |
|---------|---------------|---------|--------|---------|---------------|---------|--------|
| 800-899 | 146.00-176.00 | 160.92  | 180.00 | 900+    | 120.00-167.00 | 150.44  | 167.00 |
| 700-799 | 147.50-195.00 | 173.28  | 195.00 | 800-899 | 123.00-172.00 | 164.63  | 172.00 |
| 600-699 | 162.50-229.00 | 210.63  | 229.00 | 700-799 | 142.50-170.00 | 153.50  | 170.00 |
| 500-599 | 200.00-230.00 | 224.29  | 230.00 | 600-699 | 155.00-175.00 | 172.22  | 175.00 |
| 400-499 | 210.00-240.00 | 223.33  | 250.00 | 500-599 | 150.00-195.00 | 184.75  | 195.00 |
|         |               |         |        | 400-499 | 175.00-197.50