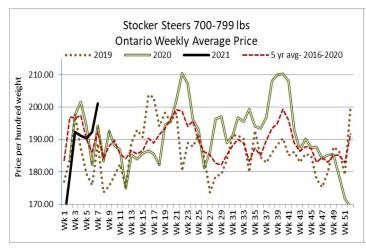

age | Тор    |
|---------------------------------------------|--------|---------------|---------|--------|
| Large & Medium Frame Fed Steers 1250 lbs +  | 33     | 110.00-142.00 | 125.76  | 148.00 |
| Large & Medium Frame Fed Heifers 1000 lbs + | 30     | 105.00-144.75 | 131.69  | 148.50 |
| Fed Steers, Dairy & Dairy Cross             | 54     | 107.49-116.32 | 111.33  | 118.00 |
| Cows                                        | 667    | 69.45-87.43   | 77.90   | 113.00 |
| Bulls                                       | 11     | 84.27-108.02  | 96.15   | 114.00 |
| Veal over 600 lbs                           | 83     | 104.94-133.70 | 117.63  | 216.00 |

To check out individual auction market results on the Ontario Beef website go to http://www.ontariobeef.com/markets/marketreports.aspx









Stocker sale at Ontario Livestock Exchange: February 18, 2021 - 144 Stockers

| Steers  | Price Range   | Average | Тор    | Heifers | Price Range   | Average | Top    |
|---------|---------------|---------|--------|---------|---------------|---------|--------|
| 800-899 | 146.00-176.00 | 160.92  | 180.00 | 900+    | 120.00-167.00 | 150.44  | 167.00 |
| 700-799 | 147.50-195.00 | 173.28  | 195.00 | 800-899 | 123.00-172.00 | 164.63  | 172.00 |
| 600-699 | 162.50-229.00 | 210.63  | 229.00 | 700-799 | 142.50-170.00 | 153.50  | 170.00 |
| 500-599 | 200.00-230.00 | 224.29  | 230.00 | 600-699 | 155.00-175.00 | 172.22  | 175.00 |
| 400-499 | 210.00-240.00 | 223.33  | 250.00 | 500-599 | 150.00-195.00 | 184.75  | 195.00 |
|         |               |         |        | 400-499 | 175.00-197.50 | 1