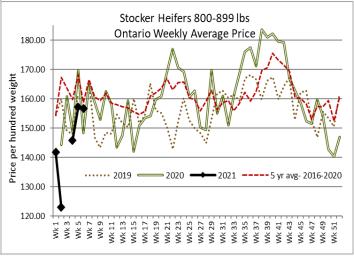

erage | Тор    |
|---------------------------------------------|--------|---------------|---------|--------|
| Large & Medium Frame Fed Steers 1250 lbs +  | 33     | 110.00-142.00 | 125.76  | 148.00 |
| Large & Medium Frame Fed Heifers 1000 lbs + | 30     | 105.00-144.75 | 131.69  | 148.50 |
| Fed Steers, Dairy & Dairy Cross             | 54     | 107.49-116.32 | 111.33  | 118.00 |
| Cows                                        | 667    | 69.45-87.43   | 77.90   | 113.00 |
| Bulls                                       | 11     | 84.27-108.02  | 96.15   | 114.00 |
| Veal over 600 lbs                           | 83     | 104.94-133.70 | 117.63  | 216.00 |

To check out individual auction market results on the Ontario Beef website go to http://www.ontariobeef.com/markets/marketreports.aspx









Stocker sale at Ontario Livestock Exchange: February 18, 2021 - 144 Stockers

| Steers  | Price Range   | Average | Тор    | Heifers | Price Range   | Average | Top    |
|---------|---------------|---------|--------|---------|---------------|---------|--------|
| 800-899 | 146.00-176.00 | 160.92  | 180.00 | 900+    | 120.00-167.00 | 150.44  | 167.00 |
| 700-799 | 147.50-195.00 | 173.28  | 195.00 | 800-899 | 123.00-172.00 | 164.63  | 172.00 |
| 600-699 | 162.50-229.00 | 210.63  | 229.00 | 700-799 | 142.50-170.00 | 153.50  | 170.00 |
| 500-599 | 200.00-230.00 | 224.29  | 230.00 | 600-699 | 155.00-175.00 | 172.22  | 175.00 |
| 400-499 | 210.00-240.00 | 223.33  | 250.00 | 500-599 | 150.00-195.00 | 184.75  | 195.00 |
|         |               |         |        | 400-499 | 175.00-197.50 |