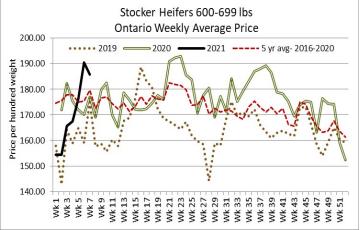

#### **ONTARIO LIVE CATTLE TRADE**

Today at Brussels Livestock- 800 stockers (sale still in progress. Final results will be posted on Monday's Report)

| Steers  | Price Range   | Average | Тор    | Heifers | Price Range   | Average | Тор    |
|---------|---------------|---------|--------|---------|---------------|---------|--------|
| 1000+   | 162.00-176.00 | 170.55  | 177.00 | 900+    | 141.00-165.50 | 155.94  | 167.00 |
| 900-999 | 168.75-178.00 | 173.46  | 188.00 | 800-899 | 160.00-171.00 | 168.30  | 171.00 |
| 800-899 | 170.00-194.00 | 182.85  | 197.00 | 700-799 | 177.00-185.00 | 182.14  | 185.00 |
| 700-799 | 188.00-208.00 | 198.86  | 208.00 | 600-699 | 180.50-197.50 | 189.97  | 197.50 |
| 600-699 | 218.00-240.00 | 226.94  | 240.00 | 500-599 | 194.00-208.00 | 199.00  | 208.00 |
| 500-599 | 235.00-256.00 | 247.06  | 256.00 | 400-499 | 192.00-227.00 | 206.42  | 227.00 |
| 400-499 | 217.00-270.00 | 245.44  | 274.00 |         |               |         |        |

| Steers  | Price Range   | Average | Тор    | Heifers | Price Range   | Average | Top    |
|---------|---------------|---------|--------|---------|---------------|---------|--------|
| 800-899 | 146.00-176.00 | 160.92  | 180.00 | 900+    | 120.00-167.00 | 150.44  | 167.00 |
| 700-799 | 147.50-195.00 | 173.28  | 195.00 | 800-899 | 123.00-172.00 | 164.63  | 172.00 |
| 600-699 | 162.50-229.00 | 210.63  | 229.00 | 700-799 | 142.50-170.00 | 153.50  | 170.00 |
| 500-599 | 200.00-230.00 | 224.29  | 230.00 | 600-699 | 155.00-175.00 | 172.22  | 175.00 |
| 400-499 | 210.00-240.00 | 223.33  | 250.00 | 500-599 | 150.00-195.00 | 184.75  | 195.00 |
|         |               |         |        | 400-499 | 175.00-197.50 | 190.00  | 197.50 |

Stockers sold at stronger prices.

Stocker sale at Ottawa Livestock Exchange: February 18, 2021 – 101 Stockers

| Steers  | Price Range   | Average | Тор    | Heifers | Price Range   | Average | Тор    |
|---------|---------------|---------|--------|---------|---------------|---------|--------|
| 700-799 | 194.00-198.00 | 195.83  | 198.00 | 700-799 | 156.00-175.00 | 171.20  | 175.00 |
| 600-699 | 186.00-218.00 | 204.55  | 224.00 | 600-699 | 174.00-195.00 | 179.84  | 195.00 |
| 500-599 | 226.00-236.00 | 231.43  | 246.00 | 500-599 | 176.00-197.00 | 189.53  | 197.00 |
| 400-499 | 130.00-254.00 | 192.00  | 254.00 | 400-499 | 145.00-190.00 | 167.77  | 238.00 |

Stocker sale at: Ontario Stockyards Inc: February 18, 2021–794 Stockers

| Steers  | Price Range   | Average | Тор    | Heifers | Price Range   | Average | Тор    |
|---------|---------------|---------|--------|---------|---------------|---------|--------|
| 1000+   | 90.00-147.00  | 116.56  | 156.00 | 900+    | 110.00-144.00 | 131.86  | 158.00 |
| 900-999 | 157.00-178.50 | 169.11  | 181.00 | 800-899 | 141.00-172.50 | 161.92  | 172.50 |
| 800-899 | 188.00-199.00 | 194.61  | 199.00 | 700-799 | 169.00-190.00 | 182.08  | 197.00 |
| 700-799 | 192.50-222.00 | 211.89  | 222.00 | 600-699 | 170.00-210.50 | 192.02  | 210.50 |
| 600-699 | 210.00-232.00 | 224.94  | 240.00 | 500-599 | 172.50-216.00 | 196.10  | 216.00 |
| 500-599 | 210.00-254.00 | 234.93  | 254.00 | 400-499 | 167.50-206.00 | 191.71  | 206.00 |
| 400-499 | 240.00-268.00 | 255.17  | 268.00 | 300-399 | 185.00-205.00 | 195.94  | 205.00 |
| 399     | 190.00-240.00 | 215.00  | 240.00 |         |               |         |        |