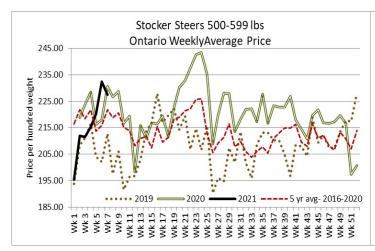

#### **ONTARIO LIVE CATTLE TRADE**

Today at Brussels Livestock- 800 stockers (sale still in progress. Final results will be posted on Monday's Report)

| Steers  | Price Range   | Average | Тор    | Heifers | Price Range   | Average | Тор    |
|---------|---------------|---------|--------|---------|---------------|---------|--------|
| 1000+   | 162.00-176.00 | 170.55  | 177.00 | 900+    | 141.00-165.50 | 155.94  | 167.00 |
| 900-999 | 168.75-178.00 | 173.46  | 188.00 | 800-899 | 160.00-171.00 | 168.30  | 171.00 |
| 800-899 | 170.00-194.00 | 182.85  | 197.00 | 700-799 | 177.00-185.00 | 182.14  | 185.00 |
| 700-799 | 188.00-208.00 | 198.86  | 208.00 | 600-699 | 180.50-197.50 | 189.97  | 197.50 |
| 600-699 | 218.00-240.00 | 226.94  | 240.00 | 500-599 | 194.00-208.00 | 199.00  | 208.00 |
| 500-599 | 235.00-256.00 | 247.06  | 256.00 | 400-499 | 192.00-227.00 | 206.42  | 227.00 |
| 400-499 | 217.00-270.00 | 245.44  | 274.00 |         |               |         |        |

| Steers  | Price Range   | Average | Тор    | Heifers | Price Range   | Average | Top    |
|---------|---------------|---------|--------|---------|---------------|---------|--------|
| 800-899 | 146.00-176.00 | 160.92  | 180.00 | 900+    | 120.00-167.00 | 150.44  | 167.00 |
| 700-799 | 147.50-195.00 | 173.28  | 195.00 | 800-899 | 123.00-172.00 | 164.63  | 172.00 |
| 600-699 | 162.50-229.00 | 210.63  | 229.00 | 700-799 | 142.50-170.00 | 153.50  | 170.00 |
| 500-599 | 200.00-230.00 | 224.29  | 230.00 | 600-699 | 155.00-175.00 | 172.22  | 175.00 |
| 400-499 | 210.00-240.00 | 223.33  | 250.00 | 500-599 | 150.00-195.00 | 184.75  | 195.00 |
|         |               |         |        | 400-499 | 175.00-197.50 | 190.00  | 197.50 |

Stockers sold at stronger prices.

Stocker sale at Ottawa Livestock Exchange: February 18, 2021 – 101 Stockers

| Steers  | Price Range   | Average | Тор    | Heifers | Price Range   | Average | Тор    |
|---------|---------------|---------|--------|---------|---------------|---------|--------|
| 700-799 | 194.00-198.00 | 195.83  | 198.00 | 700-799 | 156.00-175.00 | 171.20  | 175.00 |
| 600-699 | 186.00-218.00 | 204.55  | 224.00 | 600-699 | 174.00-195.00 | 179.84  | 195.00 |
| 500-599 | 226.00-236.00 | 231.43  | 246.00 | 500-599 | 176.00-197.00 | 189.53  | 197.00 |
| 400-499 | 130.00-254.00 | 192.00  | 254.00 | 400-499 | 145.00-190.00 | 167.77  | 238.00 |

Stocker sale at: Ontario Stockyards Inc: February 18, 2021–794 Stockers

| Steers  | Price Range   | Average | Тор    | Heifers | Price Range   | Average | Тор    |
|---------|---------------|---------|--------|---------|---------------|---------|--------|
| 1000+   | 90.00-147.00  | 116.56  | 156.00 | 900+    | 110.00-144.00 | 131.86  | 158.00 |
| 900-999 | 157.00-178.50 | 169.11  | 181.00 | 800-899 | 141.00-172.50 | 161.92  | 172.50 |
| 800-899 | 188.00-199.00 | 194.61  | 199.00 | 700-799 | 169.00-190.00 | 182.08  | 197.00 |
| 700-799 | 192.50-222.00 | 211.89  | 222.00 | 600-699 | 170.00-210.50 | 192.02  | 210.50 |
| 600-699 | 210.00-232.00 | 224.94  | 240.00 | 500-599 | 172.50-216.00 | 196.10  | 216.00 |
| 500-599 | 210.00-254.00 | 234.93  | 254.00 | 400-499 | 167.50-206.00 | 191.71  | 206.00 |
| 400-499 | 240.00-268.00 | 255.17  | 268.00 | 300-399 | 185.00-205.00 | 195.94  | 205.00 |
| 399     | 190.00-240.00 | 215.00  | 240.00 |         |               |         |        |