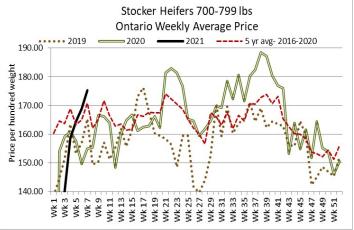

#### **ONTARIO LIVE CATTLE TRADE**

Today at Brussels Livestock- 800 stockers (sale still in progress. Final results will be posted on Monday's Report)

| Steers  | Price Range   | Average | Тор    | Heifers | Price Range   | Average | Тор    |
|---------|---------------|---------|--------|---------|---------------|---------|--------|
| 1000+   | 162.00-176.00 | 170.55  | 177.00 | 900+    | 141.00-165.50 | 155.94  | 167.00 |
| 900-999 | 168.75-178.00 | 173.46  | 188.00 | 800-899 | 160.00-171.00 | 168.30  | 171.00 |
| 800-899 | 170.00-194.00 | 182.85  | 197.00 | 700-799 | 177.00-185.00 | 182.14  | 185.00 |
| 700-799 | 188.00-208.00 | 198.86  | 208.00 | 600-699 | 180.50-197.50 | 189.97  | 197.50 |
| 600-699 | 218.00-240.00 | 226.94  | 240.00 | 500-599 | 194.00-208.00 | 199.00  | 208.00 |
| 500-599 | 235.00-256.00 | 247.06  | 256.00 | 400-499 | 192.00-227.00 | 206.42  | 227.00 |
| 400-499 | 217.00-270.00 | 245.44  | 274.00 |         |               |         |        |

| Steers  | Price Range   | Average | Тор    | Heifers | Price Range   | Average | Top    |
|---------|---------------|---------|--------|---------|---------------|---------|--------|
| 800-899 | 146.00-176.00 | 160.92  | 180.00 | 900+    | 120.00-167.00 | 150.44  | 167.00 |
| 700-799 | 147.50-195.00 | 173.28  | 195.00 | 800-899 | 123.00-172.00 | 164.63  | 172.00 |
| 600-699 | 162.50-229.00 | 210.63  | 229.00 | 700-799 | 142.50-170.00 | 153.50  | 170.00 |
| 500-599 | 200.00-230.00 | 224.29  | 230.00 | 600-699 | 155.00-175.00 | 172.22  | 175.00 |
| 400-499 | 210.00-240.00 | 223.33  | 250.00 | 500-599 | 150.00-195.00 | 184.75  | 195.00 |
|         |               |         |        | 400-499 | 175.00-197.50 | 190.00  | 197.50 |

Stockers sold at stronger prices.

Stocker sale at Ottawa Livestock Exchange: February 18, 2021 – 101 Stockers

| Steers  | Price Range   | Average | Тор    | Heifers | Price Range   | Average | Тор    |
|---------|---------------|---------|--------|---------|---------------|---------|--------|
| 700-799 | 194.00-198.00 | 195.83  | 198.00 | 700-799 | 156.00-175.00 | 171.20  | 175.00 |
| 600-699 | 186.00-218.00 | 204.55  | 224.00 | 600-699 | 174.00-195.00 | 179.84  | 195.00 |
| 500-599 | 226.00-236.00 | 231.43  | 246.00 | 500-599 | 176.00-197.00 | 189.53  | 197.00 |
| 400-499 | 130.00-254.00 | 192.00  | 254.00 | 400-499 | 145.00-190.00 | 167.77  | 238.00 |

Stocker sale at: Ontario Stockyards Inc: February 18, 2021–794 Stockers

| Steers  | Price Range   | Average | Тор    | Heifers | Price Range   | Average | Тор    |
|---------|---------------|---------|--------|---------|---------------|---------|--------|
| 1000+   | 90.00-147.00  | 116.56  | 156.00 | 900+    | 110.00-144.00 | 131.86  | 158.00 |
| 900-999 | 157.00-178.50 | 169.11  | 181.00 | 800-899 | 141.00-172.50 | 161.92  | 172.50 |
| 800-899 | 188.00-199.00 | 194.61  | 199.00 | 700-799 | 169.00-190.00 | 182.08  | 197.00 |
| 700-799 | 192.50-222.00 | 211.89  | 222.00 | 600-699 | 170.00-210.50 | 192.02  | 210.50 |
| 600-699 | 210.00-232.00 | 224.94  | 240.00 | 500-599 | 172.50-216.00 | 196.10  | 216.00 |
| 500-599 | 210.00-254.00 | 234.93  | 254.00 | 400-499 | 167.50-206.00 | 191.71  | 206.00 |
| 400-499 | 240.00-268.00 | 255.17  | 268.00 | 300-399 | 185.00-205.00 | 195.94  | 205.00 |
| 399     | 190.00-240.00 | 215.00  | 240.00 |         |               |         |        |