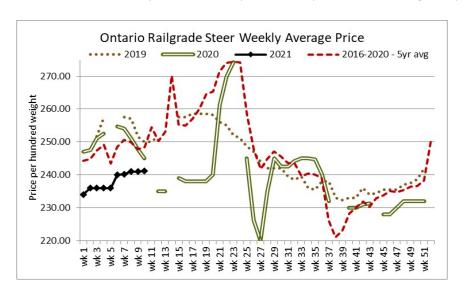

### ONTARIO DIRECT TO PACKER RAILGRADE CATTLE TRADE

Prices are on a carcass weight basis before grade and weight discounts. (Prices regardless of delivery date).

A Grade Steers 240.00-241.00- delivery the week of April 5<sup>th</sup> – one packer not bidding today 239.00-240.00- delivery the week of April 5<sup>th</sup>- one packer not bidding today.