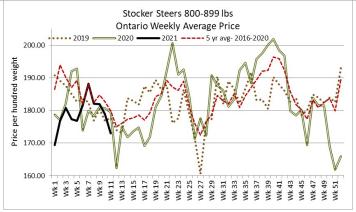

Stockers sold a touch stronger.

Stocker sale at: Ontario Stockyards Inc: March 18, 2021 – 805 Stockers

| Steers  | Price Range   | Average | Тор    | Heifers | Price Range   | Average | Тор    |
|---------|---------------|---------|--------|---------|---------------|---------|--------|
| 1000+   | 135.00-166.50 | 150.47  | 166.50 | 900+    | 132.00-151.00 | 141.47  | 151.00 |
| 900-999 | 137.00-172.00 | 162.81  | 172.00 | 800-899 | 118.00-151.00 | 141.50  | 157.50 |
| 800-899 | 166.00-181.50 | 174.21  | 181.50 | 700-799 | 154.00-190.50 | 171.24  | 193.00 |
| 700-799 | 175.00-204.00 | 191.80  | 213.50 | 600-699 | 142.50-195.00 | 175.96  | 206.00 |
| 600-699 | 200.00-222.00 | 213.50  | 236.00 | 500-599 | 160.00-218.00 | 192.88  | 239.00 |
| 500-599 | 230.00-252.50 | 242.90  | 252.50 | 400-499 | 160.00-220.00 | 184.85  | 230.00 |
| 400-499 | 207.50-265.00 | 242.02  | 265.00 | 300-399 | 170.00-212.50 | 196.25  | 240.00 |
| 399-    | 175.00-281.00 | 225.86  | 281.00 | 299-    | 190.00-230.00 | 210.00  | 230.00 |

Replacements traded very actively at fully steady prices, with heifers selling stronger.