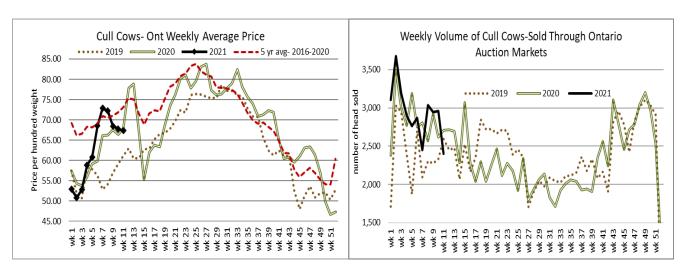

Stockers sold a touch stronger.

Stocker sale at: Ontario Stockyards Inc: March 18, 2021 – 805 Stockers

| Steers  | Price Range   | Average | Тор    | Heifers | Price Range   | Average | Тор    |
|---------|---------------|---------|--------|---------|---------------|---------|--------|
| 1000+   | 135.00-166.50 | 150.47  | 166.50 | 900+    | 132.00-151.00 | 141.47  | 151.00 |
| 900-999 | 137.00-172.00 | 162.81  | 172.00 | 800-899 | 118.00-151.00 | 141.50  | 157.50 |
| 800-899 | 166.00-181.50 | 174.21  | 181.50 | 700-799 | 154.00-190.50 | 171.24  | 193.00 |
| 700-799 | 175.00-204.00 | 191.80  | 213.50 | 600-699 | 142.50-195.00 | 175.96  | 206.00 |
| 600-699 | 200.00-222.00 | 213.50  | 236.00 | 500-599 | 160.00-218.00 | 192.88  | 239.00 |
| 500-599 | 230.00-252.50 | 242.90  | 252.50 | 400-499 | 160.00-220.00 | 184.85  | 230.00 |
| 400-499 | 207.50-265.00 | 242.02  | 265.00 | 300-399 | 170.00-212.50 | 196.25  | 240.00 |
| 399-    | 175.00-281.00 | 225.86  | 281.00 | 299-    | 190.00-230.00 | 210.00  | 230.00 |

Replacements traded very actively at fully steady prices, with heifers selling stronger.