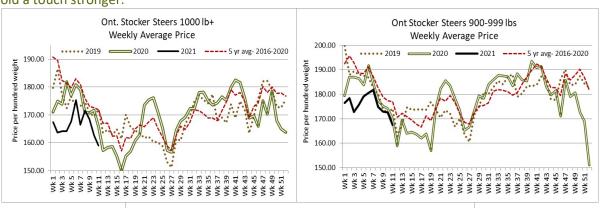

Stockers sold a touch stronger.

Stocker sale at: Ontario Stockyards Inc: March 18, 2021 – 805 Stockers

| Steers  | Price Range   | Average | Тор    | Heifers | Price Range   | Average | Тор    |
|---------|---------------|---------|--------|---------|---------------|---------|--------|
| 1000+   | 135.00-166.50 | 150.47  | 166.50 | 900+    | 132.00-151.00 | 141.47  | 151.00 |
| 900-999 | 137.00-172.00 | 162.81  | 172.00 | 800-899 | 118.00-151.00 | 141.50  | 157.50 |
| 800-899 | 166.00-181.50 | 174.21  | 181.50 | 700-799 | 154.00-190.50 | 171.24  | 193.00 |
| 700-799 | 175.00-204.00 | 191.80  | 213.50 | 600-699 | 142.50-195.00 | 175.96  | 206.00 |
| 600-699 | 200.00-222.00 | 213.50  | 236.00 | 500-599 | 160.00-218.00 | 192.88  | 239.00 |
| 500-599 | 230.00-252.50 | 242.90  | 252.50 | 400-499 | 160.00-220.00 | 184.85  | 230.00 |
| 400-499 | 207.50-265.00 | 242.02  | 265.00 | 300-399 | 170.00-212.50 | 196.25  | 240.00 |
| 399-    | 175.00-281.00 | 225.86  | 281.00 | 299-    | 190.00-230.00 | 210.00  | 230.00 |

Replacements traded very actively at fully steady prices, with heifers selling stronger.