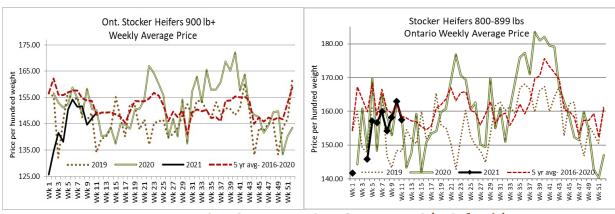

## ONTARIO LIVE CATTLE TRADE

Today at Brussels Livestock – 1,500 stockers- sale in progress. Final results will be posted on Monday's Report

| Steers  | Price Range   | Average | Тор    | Heifers | Price Range   | Average | Top    |
|---------|---------------|---------|--------|---------|---------------|---------|--------|
| 1000+   | 129.00-155.00 | 143.00  | 155.00 | 900+    | 136.00-143.25 | 139.77  | 143.25 |
| 900-999 | 123.00-161.00 | 150.50  | 167.00 | 800-899 | 139.00-159.00 | 179.72  | 159.00 |
| 800-899 | 166.00-183.75 | 176.51  | 185.00 | 700-799 | 161.00-179.00 | 169.09  | 179.00 |
| 700-799 | 169.00-198.00 | 184.79  | 203.00 | 600-699 | 160.00-185.00 | 169.18  | 185.00 |
| 600-699 | 192.00-220.50 | 204.22  | 265.00 | 500-599 | 161.00-189.00 | 168.18  | 189.00 |
| 500-599 | 189.00-248.00 | 216.85  | 248.00 | 400-499 | 163.00-176.00 | 171.24  | 206.00 |
| 400-499 | 182.00-271.50 | 239.08  | 271.50 | 300-399 | 175.00-195.00 | 183.67  | 195.00 |
| 399-    | 125 00-264 00 | 199 00  | 264.00 |         |               |         |        |

## Stocker sale at Ontario Livestock Exchange: March 18, 2021 – 262 Stockers

| Steers  | Price Range   | Average | Тор    | Heifers | Price Range   | Average | Top    |
|---------|---------------|---------|--------|---------|---------------|---------|--------|
| 1000+   | 127.50-160.00 | 138.59  | 160.00 | 900+    | 110.00-141.00 | 134.67  | 141.00 |
| 900-999 | 127.00-171.00 | 152.55  | 171.00 | 800-899 | 125.00-145.00 | 135.50  | 148.00 |
| 800-899 | 115.00-182.00 | 159.83  | 182.00 | 700-799 | 117.50-162.00 | 141.58  | 162.00 |
| 700-799 | 110.00-177.50 | 143.72  | 206.00 | 600-699 | 137.50-165.00 | 155.72  | 180.00 |
| 600-699 | 165.00-222.50 | 194.00  | 222.50 | 500-599 | 122.50-190.00 | 155.95  | 212.50 |
| 500-599 | 162.50-247.50 | 201.67  | 247.50 | 400-499 | 175.00-210.00 | 185.83  | 210.00 |
| 400-499 | 190.00-222.50 | 196.25  | 222.50 | 300-399 | 227.50-237.50 | 233.50  | 237.50 |

Stockers sold a touch stronger.

Stocker sale at: Ontario Stockyards Inc: March 18, 2021 – 805 Stockers

| Steers  | Price Range   | Average | Тор    | Heifers | Price Range   | Average | Тор    |
|---------|---------------|---------|--------|---------|---------------|---------|--------|
| 1000+   | 135.00-166.50 | 150.47  | 166.50 | 900+    | 132.00-151.00 | 141.47  | 151.00 |
| 900-999 | 137.00-172.00 | 162.81  | 172.00 | 800-899 | 118.00-151.00 | 141.50  | 157.50 |
| 800-899 | 166.00-181.50 | 174.21  | 181.50 | 700-799 | 154.00-190.50 | 171.24  | 193.00 |
| 700-799 | 175.00-204.00 | 191.80  | 213.50 | 600-699 | 142.50-195.00 | 175.96  | 206.00 |
| 600-699 | 200.00-222.00 | 213.50  | 236.00 | 500-599 | 160.00-218.00 | 192.88  | 239.00 |
| 500-599 | 230.00-252.50 | 242.90  | 252.50 | 400-499 | 160.00-220.00 | 184.85  | 230.00 |
| 400-499 | 207.50-265.00 | 242.02  | 265.00 | 300-399 | 170.00-212.50 | 196.25  | 240.00 |
| 399-    | 175.00-281.00 | 225.86  | 281.00 | 299-    | 190.00-230.00 | 210.00  | 230.00 |