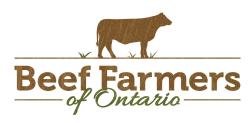

#### Ontario auction sales on Thursday saw weighted prices for:

|                                             | Volume | Price Range   | Average | Top    |
|---------------------------------------------|--------|---------------|---------|--------|
| Large & Medium Frame Fed Steers 1250 lbs +  | 103    | 132.25-146.00 | 142.50  | 152.50 |
| Large & Medium Frame Fed Heifers 1000 lbs + | 51     | 105.00-140.50 | 127.26  | 148.50 |
| Fed Steers, Dairy & Dairy Cross             | 94     | 95.50-115.50  | 109.51  | 121.00 |
| Cows                                        | 653    | 60.06-75.87   | 67.27   | 107.50 |
| Bulls – all weights                         | 26     | 86.22-112.31  | 96.71   | 146.00 |
| Veal over 600 lbs                           | 100    | 85.75-120.25  | 106.53  | 192.00 |