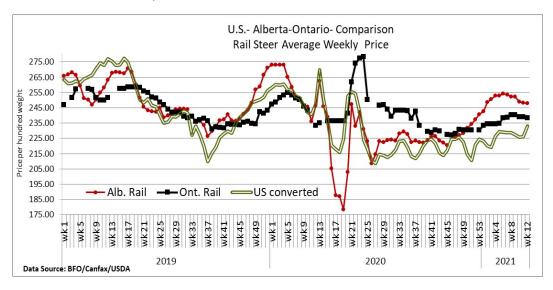

#### ALBERTA DIRECT TRADE

**Alberta's direct trade** on Wednesday was light with Canfax noting sales at \$250.00 delivered for steers, with heifers \$245.00-\$250.00 delivered on a dressed basis. Steers are steady while heifers were steady to \$5.00 easier than last week. On a picked up basis Canfax reported steers from \$247.75-\$248.50 dressed averaging \$247.91 down \$0.24 from last week. Heifers sold from \$243.50-\$248.50 dressed on a picked up basis, averaging \$245.87 down \$2.63 on average. Canfax reports that the cattle sold this week were for delivery the week of April 19th.

| Steers  | Live <b>FOB</b> | N/T | Rail <b>FOB</b> | 247.75-248.50 |
|---------|-----------------|-----|-----------------|---------------|
| Heifers | Live <b>FOB</b> | N/T | Rail <b>FOB</b> | 243.50-248.50 |

## U.S. TRADE (U.S. funds)

**The U.S. cash cattle trade** on Thursday developed in parts of the north from \$115.00-\$117.00 live, mainly \$116.00 live which is steady to Wednesday's higher trade, otherwise the country was quiet. Today the market is at a standstill, with no bids on the table and it appears that this week's trade has been completed.

Choice and Select Steers and Heifers: Live 113.00-118.35 – mainly \$115.00-\$116.00

Rail 180.00-185.00 - mainly \$184.00-\$185.00