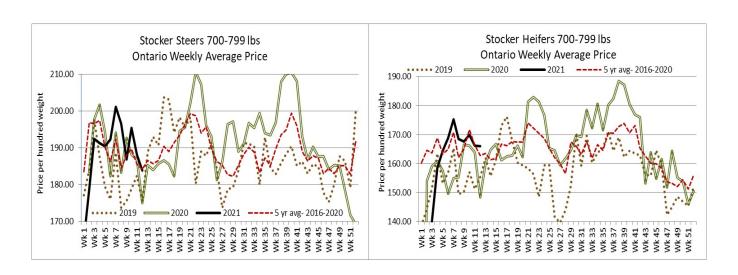

## Stocker sale at Ontario Livestock Exchange: March 25, 2021 – 257 Stockers

| Steers  | Price Range   | Average | Тор    | Heifers | Price Range   | Average | Top    |
|---------|---------------|---------|--------|---------|---------------|---------|--------|
| 800-899 | 127.50-173.00 | 148.56  | 173.00 | 900+    | 118.00-148.00 | 139.00  | 148.00 |
| 700-799 | 117.50-162.50 | 138.25  | 190.00 | 800-899 | 127.50-147.50 | 139.00  | 153.00 |
| 600-699 | 142.50-202.50 | 175.24  | 202.50 | 700-799 | 140.00-167.50 | 154.20  | 167.50 |
| 500-599 | 190.00-242.50 | 218.75  | 242.50 | 600-699 | 155.00-178.00 | 169.71  | 178.00 |
| 400-499 | 197.50-250.00 | 217.17  | 250.00 | 500-599 | 155.00-187.50 | 175.25  | 205.00 |
| 399-    | 215.00-300.00 | 284.38  | 300.00 | 400-499 | 175.00-210.00 | 192.50  | 220.00 |

Stockers sold actively at higher prices.

Stocker sale at: Ontario Stockyards Inc: March 25, 2021–1,007 stockers

| Steers  | Price Range   | Average | Тор    | Heifers | Price Range   | Average | Top    |
|---------|---------------|---------|--------|---------|---------------|---------|--------|
| 1000+   | 125.00-160.00 | 147.29  | 161.00 | 900+    | 115.00-149.00 | 127.18  | 149.00 |
| 900-999 | 136.00-170.00 | 154.64  | 175.50 | 800-899 | 124.00-167.00 | 137.28  | 170.00 |
| 800-899 | 152.50-180.50 | 174.45  | 180.50 | 700-799 | 133.00-187.00 | 170.18  | 187.00 |
| 700-799 | 168.00-202.00 | 185.09  | 215.75 | 600-699 | 160.00-198.50 | 179.28  | 198.50 |
| 600-699 | 189.00-228.00 | 210.84  | 229.00 | 500-599 | 160.00-205.00 | 177.80  | 221.00 |
| 500-599 | 205.00-238.00 | 223.40  | 245.00 | 400-499 | 140.00-217.00 | 193.63  | 217.00 |
| 400-499 | 195.00-240.00 | 222.32  | 249.00 | 300-399 | 125.00-232.00 | 201.64  | 232.00 |
| 399-    | 180.00-250.00 | 223.50  | 250.00 |         |               |         |        |