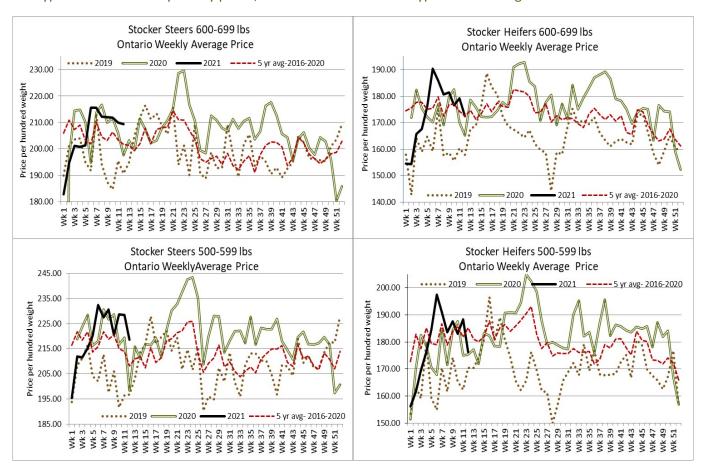

## Stocker sale at Ontario Livestock Exchange: March 25, 2021 – 257 Stockers

| Steers  | Price Range   | Average | Тор    | Heifers | Price Range   | Average | Top    |
|---------|---------------|---------|--------|---------|---------------|---------|--------|
| 800-899 | 127.50-173.00 | 148.56  | 173.00 | 900+    | 118.00-148.00 | 139.00  | 148.00 |
| 700-799 | 117.50-162.50 | 138.25  | 190.00 | 800-899 | 127.50-147.50 | 139.00  | 153.00 |
| 600-699 | 142.50-202.50 | 175.24  | 202.50 | 700-799 | 140.00-167.50 | 154.20  | 167.50 |
| 500-599 | 190.00-242.50 | 218.75  | 242.50 | 600-699 | 155.00-178.00 | 169.71  | 178.00 |
| 400-499 | 197.50-250.00 | 217.17  | 250.00 | 500-599 | 155.00-187.50 | 175.25  | 205.00 |
| 399-    | 215.00-300.00 | 284.38  | 300.00 | 400-499 | 175.00-210.00 | 192.50  | 220.00 |

Stockers sold actively at higher prices.

Stocker sale at: Ontario Stockyards Inc: March 25, 2021–1,007 stockers

| Steers  | Price Range   | Average | Тор    | Heifers | Price Range   | Average | Top    |
|---------|---------------|---------|--------|---------|---------------|---------|--------|
| 1000+   | 125.00-160.00 | 147.29  | 161.00 | 900+    | 115.00-149.00 | 127.18  | 149.00 |
| 900-999 | 136.00-170.00 | 154.64  | 175.50 | 800-899 | 124.00-167.00 | 137.28  | 170.00 |
| 800-899 | 152.50-180.50 | 174.45  | 180.50 | 700-799 | 133.00-187.00 | 170.18  | 187.00 |
| 700-799 | 168.00-202.00 | 185.09  | 215.75 | 600-699 | 160.00-198.50 | 179.28  | 198.50 |
| 600-699 | 189.00-228.00 | 210.84  | 229.00 | 500-599 | 160.00-205.00 | 177.80  | 221.00 |
| 500-599 | 205.00-238.00 | 223.40  | 245.00 | 400-499 | 140.00-217.00 | 193.63  | 217.00 |
| 400-499 | 195.00-240.00 | 222.32  | 249.00 | 300-399 | 125.00-232.00 | 201.64  | 232.00 |
| 399-    | 180.00-250.00 | 223.50  | 250.00 |         |               |         |        |