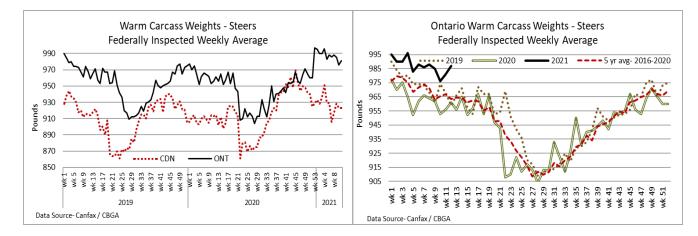

### AVERAGE CARCASS WEIGHTS – CANADA

|              | Steers | Heifers |
|--------------|--------|---------|
| Mar 27, 2021 | 927    | 878     |
| Mar 20, 2021 | 923    | 861     |
| Mar 21, 2020 | 914    | 853     |