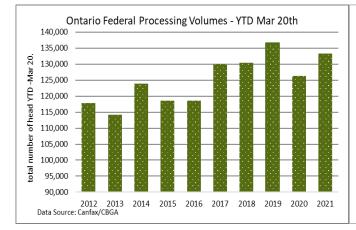

#### FEDERALLY INSPECTED CANADIAN PROCESSING

|                   | Week Ending<br>Mar 27, 2021 | # of hd change from<br>week ago | YTD     | % Change<br>(Week Ago) | % Change<br>(Year Ago) |
|-------------------|-----------------------------|---------------------------------|---------|------------------------|------------------------|
| Grand Total       | 61,062                      | -1,360                          | 742,110 | -2%                    | +6%                    |
| Western Slaughter | 46,771                      | -1,785                          | 578,569 | -4%                    | +6%                    |
| Eastern Slaughter | 14,291                      | +425                            | 163,541 | +3%                    | +8%                    |