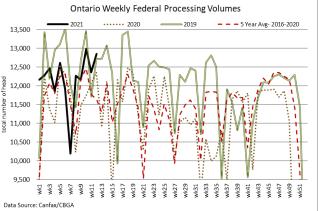

#### FEDERALLY INSPECTED CANADIAN PROCESSING

|                   | Week Ending<br>Mar 27, 2021 | # of hd change from<br>week ago | YTD     | % Change<br>(Week Ago) | % Change<br>(Year Ago) |
|-------------------|-----------------------------|---------------------------------|---------|------------------------|------------------------|
| Grand Total       | 61,062                      | -1,360                          | 742,110 | -2%                    | +6%                    |
| Western Slaughter | 46,771                      | -1,785                          | 578,569 | -4%                    | +6%                    |
| Eastern Slaughter | 14,291                      | +425                            | 163,541 | +3%                    | +8%                    |