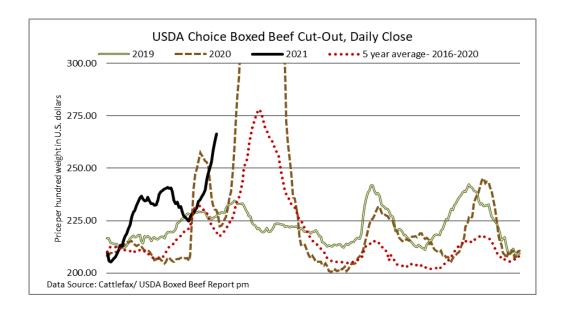

## U.S. BOXED BEEF CUT-OUT VALUES (U.S. funds)

| Choice  | Select                            |
|---------|-----------------------------------|
| 600-900 | 600-900                           |
| 269.76  | 263.31                            |
| +3.45   | +8.12                             |
| 258.12  | 249.60                            |
|         | <b>600-900</b><br>269.76<br>+3.45 |

Stronger cattle futures and stronger boxed beef prices this week have provided some support for the cash market. The USDA Choice boxed beef price on April 7th was \$266.31 cwt up \$21.48 from March 30th, while USDA Select prices were at \$255.19 on April 7th, up \$19.27 from March 30th.