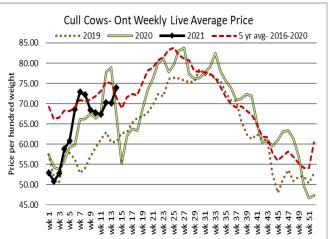

Calves are selling strong on an active trade with grass types bringing a premium. Yearlings had not started to sell at time of reporting.

Ontario auction sales on Thursday saw weighted prices for:

|                                             | Volume | Price Range   | Average | Тор    |
|---------------------------------------------|--------|---------------|---------|--------|
| Large & Medium Frame Fed Steers 1250 lbs +  | 64     | 127.74-148.42 | 139.24  | 149.00 |
| Large & Medium Frame Fed Heifers 1000 lbs + | 47     | 122.50-145.0  | 136.51  | 147.75 |
| Fed Steers, Dairy & Dairy Cross             | 72     | 112.00-119.00 | 116.00  | 123.00 |
| Cows                                        | 550    | 63.21-84.35   | 73.89   | 119.00 |
| Bulls – all weights                         | 23     | 85.26-111.72  | 101.06  | 132.00 |
| Veal over 600 lbs                           | 155    | 102.94-126.79 | 115.28  | 209.00 |