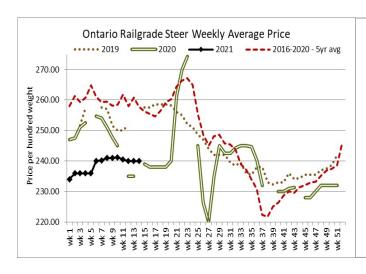

## ONTARIO DIRECT TO PACKER RAILGRADE CATTLE TRADE

Prices are on a carcass weight basis before grade and weight discounts. (Prices regardless of delivery date).

A Grade Steers 240.00 - very limited receipts

A Grade Heifers 239.00-240.00 - very limited receipts