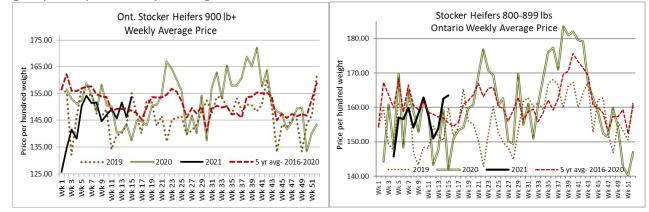

4.00 | 146.25  | 164.00 | 800-899 | 110.00-178.50 | 167.73  | 178.50 |
| 900-999 | 86.00-180.00  | 152.57  | 180.00 | 700-799 | 159.00-183.50 | 177.49  | 183.50 |
| 800-899 | 186.00-209.00 | 201.16  | 209.00 | 600-699 | 162.00-198.00 | 1873.81 | 218.00 |
| 700-799 | 188.00-220.00 | 207.99  | 220.00 | 500-599 | 184.00-241.00 | 211.09  | 241.00 |
| 600-699 | 201.50-237.75 | 223.83  | 247.00 | 400-499 | 195.00-232.00 | 214.01  | 238.00 |
| 500-599 | 219.00-258.00 | 240.41  | 267.50 | 300-399 | 185.00-270.00 | 227.43  | 295.00 |
| 400-499 | 234.00-276.00 | 262.52  | 281.00 |         |               |         |        |

Leeds & Grenville Counties Special Spring Stocker Sale included in this sale- With quality considered, stockers are trading fully steady to Tuesday's stronger market.

260.00



## U.S. BOXED BEEF CUT-OUT VALUES (U.S. funds)

|                                  | Choice  | Select  |
|----------------------------------|---------|---------|
|                                  | 600-900 | 600-900 |
| Cutout Values (noon estimate):   | 276.94  | 269.13  |
| Change (from yesterday's close): | +0.32   | +0.70   |
| <b>Current Five Day Average:</b> | 272.65  | 266.50  |

#### **QUEBEC ELECTRONIC AUCTION MARKET (F.O.B. THE FEEDLOT)**

Price

242.25-243.75

Change from Last Week +6.07

For the week ending April 15, 2021

## ALBERTA DIRECT TRADE

Alberta's direct trade on Wednesday was reported by Canfax as light with sales from \$256.00-\$257.00 cwt delivered on a dressed basis up \$4.00-\$6.00 cwt from last week's prices. Thursday, trade was reported at \$258.00 cwt deliv