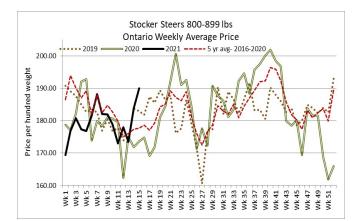

6-129.63 | 119.02  | 174.00 |

To check out individual auction market results on the Ontario Beef website go to http://www.ontariobeef.com/markets/marketreports.aspx



#### Stocker sale at: Ottawa Livestock Exchange: April 15, 2021-115 stockers

| Steers  | Price Range   | Average | Тор    | Heifers | Price Range   | Average | Тор    |
|---------|---------------|---------|--------|---------|---------------|---------|--------|
| 700-799 | 118.00-194.00 | 162.21  | 216.00 | 600-699 | 110.00-180.00 | 150.50  | 180.00 |
| 600-699 | 110.00-232.00 | 202.89  | 232.00 | 500-599 | 122.00-178.00 | 142.44  | 208.00 |
| 500-599 | 227.00-238.00 | 233.08  | 238.00 | 400-499 | 100.00-150.00 | 131.00  | 216.00 |
| 400-499 | 150.00-238.00 | 196.00  | 238.00 | 300-399 | 132.00-216.00 | 152.00  | 216.00 |



#### Stocker sale at Ontario Livestock Exchange: April 15, 2021 - 365 Stockers

| Steers   | Price Range   | Average | Тор    | Heifers | Price Range   | Average | Тор    |
|----------|---------------|---------|--------|---------|---------------|---------|--------|
| 100+     | 120.00-154.00 | 138.85  | 166.00 | 900+    | 102.50-132.50 | 117.06  | 137.50 |
| 900-999  | 162.00-177.50 | 171.08  | 177.50 | 800-899 | 130.00-157.50 | 147.06  | 165.00 |
| 800-899  | 150.00-191.00 | 170.24  | 191.00 | 700-799 | 135.00-175.00 | 158.21  | 175.00 |
| 700-799  | 167.50-192.50 | 182.86  | 192.50 | 600-699 | 132.50-203.00 | 163.19  | 203.00 |
| 600-699  | 140.00-225.00 | 194.44  | 230.00 | 500-599 | 170.00-200.00 | 185.33  | 200.00 |
| 500-599  | 55.00-225.00  | 163.55  | 240.00 | 400-499 | 175.00-21