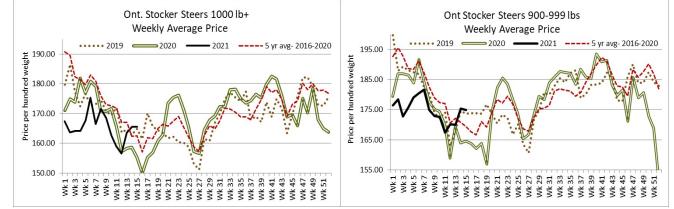

Average | Тор    |
|---------------------------------------------|--------|---------------|---------|--------|
| Large & Medium Frame Fed Steers 1250 lbs +  | 73     | 130.00-151.25 | 145.69  | 155.00 |
| Large & Medium Frame Fed Heifers 1000 lbs + | 54     | 130.00-146.50 | 140.26  | 163.50 |
| Fed Steers, Dairy & Dairy Cross             | 53     | 105.00-120.00 | 113.84  | 126.00 |
| Cows                                        | 666    | 62.81-84.02   | 72.55   | 118.00 |
| Bulls – all weights                         | 20     | 79.75-92.95   | 85.30   | 125.00 |
| Veal over 600 lbs                           | 151    | 108.16-129.63 | 119.02  | 174.00 |

To check out individual auction market results on the Ontario Beef website go to http://www.ontariobeef.com/markets/marketreports.aspx



#### Stocker sale at: Ottawa Livestock Exchange: April 15, 2021-115 stockers

| Steers  | Price Range   | Average | Тор    | Heifers | Price Range   | Average | Тор    |
|---------|---------------|---------|--------|---------|---------------|---------|--------|
| 700-799 | 118.00-194.00 | 162.21  | 216.00 | 600-699 | 110.00-180.00 | 150.50  | 180.00 |
| 600-699 | 110.00-232.00 | 202.89  | 232.00 | 500-599 | 122.00-178.00 | 142.44  | 208.00 |
| 500-599 | 227.00-238.00 | 233.08  | 238.00 | 400-499 | 100.00-150.00 | 131.00  | 216.00 |
| 400-499 | 150.00-238.00 | 196.00  | 238.00 | 300-399 | 132.00-216.00 | 152.00  | 216.00 |



#### Stocker sale at Ontario Livestock Exchange: April 15, 2021 - 365 Stockers

| Steers   | Price Range   | Average | Тор    | Heifers | Price Range   | Average | Т