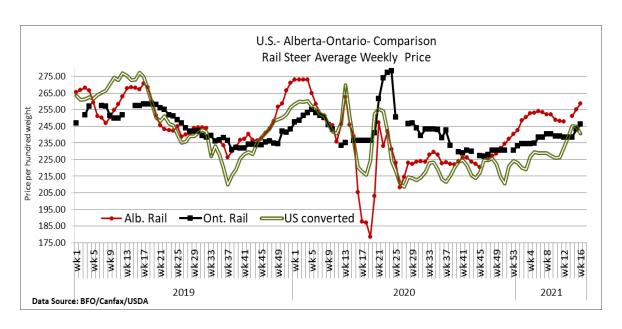

# ALBERTA DIRECT TRADE

Alberta's direct trade on Wednesday was light to active with sales reported by Canfax from \$260.00-\$261.00 delivered on a dressed basis, up \$2.00-\$4.00 cwt from last week's trade. Thursday, light trade was reported at \$261.00 delivered. Canfax reported trade on a picked-up basis from \$257.00-\$260.50 dressed with steers averaging \$258.89 up \$3.88 from the previous week, while heifers averaged \$259.38 up \$4.06. A light live trade was noted for heifers at \$153.50 averaging \$2.45 stronger than last week. Canfax notes: "Most of the cattle that traded this week were being scheduled for the first half of May delivery. With higher prices and stronger basis levels producers were motivated to market cattle. There might even be some follow up trade occur today."

# U.S. TRADE (U.S. funds)

The U.S. cash cattle trade on Thursday was light to moderate with northern deals from \$190.00-\$195.00, mainly \$192.00 dressed, down \$3.00-\$4.00 from last week on average. A few sales in the south were noted from \$118.00-\$119.00 live, another \$1.00 lower than Wednesday. Some clean up trade is possible today however it appears the bulk of trade is completed. Sharply lower cattle futures and sharply higher feed prices this week were not price supportive for the cash market. Asking prices on the remaining cattle are at \$121.00 live in the south and \$194.00 dressed in the north.