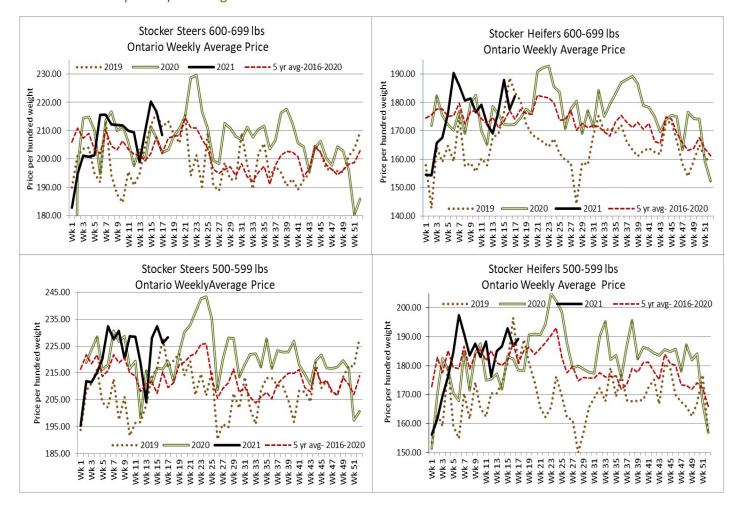

#### ONTARIO LIVE CATTLE TRADE

Today at Brussels Livestock – 1,875 stockers- sale in progress. Final results will be posted on Monday's Report

| Steers  | Price Range   | Average | Тор    | Heifers | Price Range   | Average | Top    |
|---------|---------------|---------|--------|---------|---------------|---------|--------|
| 900-999 | 162.00-180.00 | 171.59  | 180.00 | 900+    | 123.00-153.00 | 135.30  | 153.00 |
| 800-899 | 169.50-190.00 | 180.77  | 195.00 | 800-899 | 151.00-169.00 | 159.77  | 169.00 |
| 700-799 | 177.50-203.00 | 191.90  | 205.00 | 700-799 | 156.00-172.00 | 166.66  | 172.00 |
| 600-699 | 191.00-232.00 | 214.67  | 232.00 | 600-699 | 165.00-202.00 | 181.03  | 202.00 |
| 500-599 | 208.00-253.00 | 235.11  | 253.00 | 500-599 | 141.00-204.00 | 185.48  | 204.00 |
| 400-499 | 160.00-257.00 | 207.56  | 271.00 | 400-499 | 140.00-209.00 | 176.79  | 229.00 |
| 399-    | 150.00-269.00 | 214.94  | 274.00 | 300-399 | 115.00-180.00 | 146.70  | 180.00 |

Stockers actively at steady prices.

Stocker sale at: Ontario Stockyards Inc: April 29, 2021 – 1,040 stockers

| Steers  | Price Range   | Average | Тор    | Heifers | Price Range   | Average | Тор    |
|---------|---------------|---------|--------|---------|---------------|---------|--------|
| 1000+   | 116.00-152.00 | 138.25  | 152.00 | 900+    | 110.00-149.00 | 130.09  | 149.00 |
| 900-999 | 147.50-165.00 | 158.38  | 165.00 | 800-899 | 119.00-157.00 | 145.25  | 157.00 |
| 800-899 | 153.00-188.40 | 179.07  | 188.40 | 700-799 | 132.50-185.00 | 163.88  | 193.00 |
| 700-799 | 138.00-201.00 | 178.58  | 221.00 | 600-699 | 157.50-204.00 | 180.79  | 204.00 |
| 600-699 | 195.00-239.00 | 213.10  | 239.00 | 500-599 | 157.00-196.00 | 175.09  | 222.00 |
| 500-599 | 215.00-255.00 | 236.69  | 269.00 | 400-499 | 152.50-224.00 | 195.33  | 238.00 |
| 400-499 | 222.50-259.00 | 239.39  | 265.00 | 300-399 | 135.00-180.00 | 163.27  | 217.00 |
| 399-    | 190.00-260.00 | 229.20  | 275.00 |         |               |         |        |