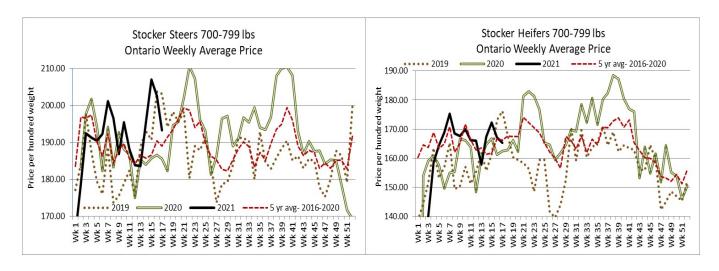

#### ONTARIO LIVE CATTLE TRADE

Today at Brussels Livestock – 1,875 stockers- sale in progress. Final results will be posted on Monday's Report

| Steers  | Price Range   | Average | Тор    | Heifers | Price Range   | Average | Top    |
|---------|---------------|---------|--------|---------|---------------|---------|--------|
| 900-999 | 162.00-180.00 | 171.59  | 180.00 | 900+    | 123.00-153.00 | 135.30  | 153.00 |
| 800-899 | 169.50-190.00 | 180.77  | 195.00 | 800-899 | 151.00-169.00 | 159.77  | 169.00 |
| 700-799 | 177.50-203.00 | 191.90  | 205.00 | 700-799 | 156.00-172.00 | 166.66  | 172.00 |
| 600-699 | 191.00-232.00 | 214.67  | 232.00 | 600-699 | 165.00-202.00 | 181.03  | 202.00 |
| 500-599 | 208.00-253.00 | 235.11  | 253.00 | 500-599 | 141.00-204.00 | 185.48  | 204.00 |
| 400-499 | 160.00-257.00 | 207.56  | 271.00 | 400-499 | 140.00-209.00 | 176.79  | 229.00 |
| 399-    | 150.00-269.00 | 214.94  | 274.00 | 300-399 | 115.00-180.00 | 146.70  | 180.00 |

Stockers actively at steady prices.

Stocker sale at: Ontario Stockyards Inc: April 29, 2021 – 1,040 stockers

| Steers  | Price Range   | Average | Тор    | Heifers | Price Range   | Average | Тор    |
|---------|---------------|---------|--------|---------|---------------|---------|--------|
| 1000+   | 116.00-152.00 | 138.25  | 152.00 | 900+    | 110.00-149.00 | 130.09  | 149.00 |
| 900-999 | 147.50-165.00 | 158.38  | 165.00 | 800-899 | 119.00-157.00 | 145.25  | 157.00 |
| 800-899 | 153.00-188.40 | 179.07  | 188.40 | 700-799 | 132.50-185.00 | 163.88  | 193.00 |
| 700-799 | 138.00-201.00 | 178.58  | 221.00 | 600-699 | 157.50-204.00 | 180.79  | 204.00 |
| 600-699 | 195.00-239.00 | 213.10  | 239.00 | 500-599 | 157.00-196.00 | 175.09  | 222.00 |
| 500-599 | 215.00-255.00 | 236.69  | 269.00 | 400-499 | 152.50-224.00 | 195.33  | 238.00 |
| 400-499 | 222.50-259.00 | 239.39  | 265.00 | 300-399 | 135.00-180.00 | 163.27  | 217.00 |
| 399-    | 190.00-260.00 | 229.20  | 275.00 |         |               |         |        |