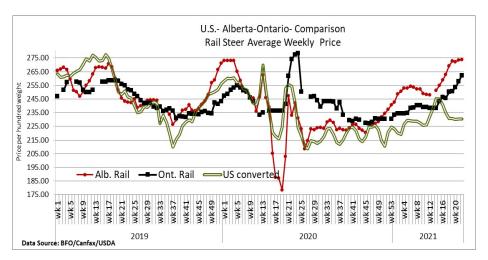

#### ALBERTA DIRECT TRADE

**Alberta's direct trade** this week was fully steady to \$2.00 higher than last week with Canfax reporting trade from \$275.00-\$277.00 cwt delivered on a dressed basis. On a picked-up basis, trade ranged from \$272.75-\$275.50 dressed with steers averaging \$273.87 up \$0.40 and heifers \$273.85 up \$0.44.

## U.S. TRADE (U.S. funds)

The U.S. cash cattle trade this week was light to moderate business on Wednesday in most feeding states with the JBS plants up and running again after the cyber attack on the weekend resulting in a worldwide shutdown of all JBS plants on Tuesday, with Monday a U.S. holiday. Prices in the south were from \$119.00-\$120.00 live, steady to \$1.00 higher than last week, with northern trade from \$190.00-\$193.00 dressed, mainly \$191.00 which is steady. Boxed beef prices were stronger but did not trickle down to the cash market. Thursday trade held fully steady to Wednesday with prices trading sideways now for six straight weeks.