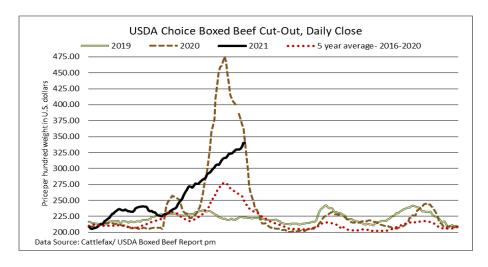

## U.S. BOXED BEEF CUT-OUT VALUES (U.S. funds)

|                                  | Choice  | Select  |
|----------------------------------|---------|---------|
|                                  | 600-900 | 600-900 |
| Cutout Values (noon estimate):   | 339.50  | 313.00  |
| Change (from yesterday's close): | -1.05   | -0.16   |
| Current Five Day Average:        | 335.25  | 307.30  |