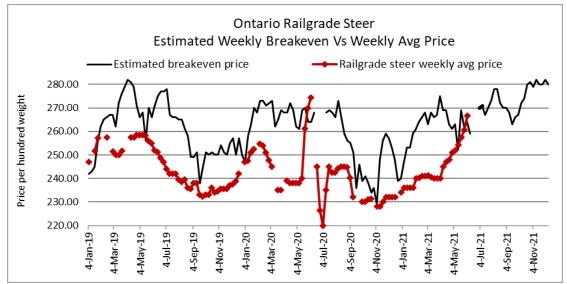

#### ONTARIO DIRECT TO PACKER RAILGRADE CATTLE TRADE

Prices are on a carcass weight basis before grade and weight discounts.

A Grade Steers 270.00- delivery the week of June 14<sup>th</sup>

A Grade Heifers