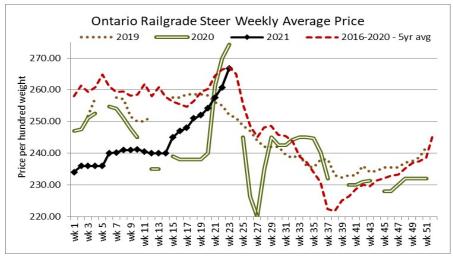

#### ONTARIO DIRECT TO PACKER RAILGRADE CATTLE TRADE

Prices are on a carcass weight basis before grade and weight discounts.

A Grade Steers 270.00- delivery the week of June 14<sup>th</sup>

A Grade Heifers