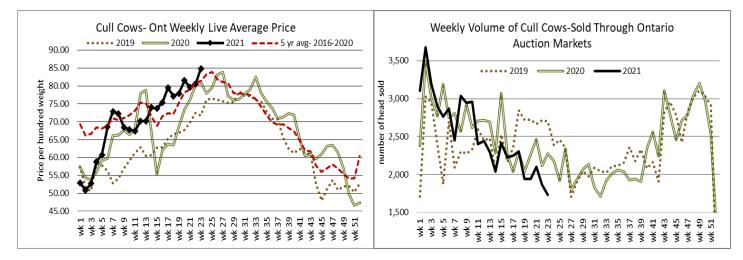

Calves and yearlings are selling actively at higher prices.

Ontario auction sales on Thursday saw weighted prices for:

|                                                                         | Volume             | Price Range             | Average          | Тор     |
|-------------------------------------------------------------------------|--------------------|-------------------------|------------------|---------|
| Large & Medium Frame Fed Steers 1250 lbs +                              | 46                 | 144.00-168.00           | 160.64           | 168.00  |
| Large & Medium Frame Fed Heifers 1000 lbs +                             | 70                 | 135.00-163.00           | 153.80           | 163.00  |
| Fed Steers, Dairy & Dairy Cross 1250 lbs +                              | 68                 | 103.75-124.00           | 113.37           | 137.00  |
| Cows                                                                    | 382                | 76.39-103.01            | 88.69            | 140.00  |
| Bulls – all weights                                                     | 37                 | 70.65-112.73            | 97.38            | 120.00  |
| Veal over 600 lbs                                                       | 96                 | 90.57-129.63            | 111.32           | 175.00  |
| To check out individual auction market results on the Ontario Roof webs | ite ge te http://w | www.ontariohoof.com/may | kots/markotronor | te acov |