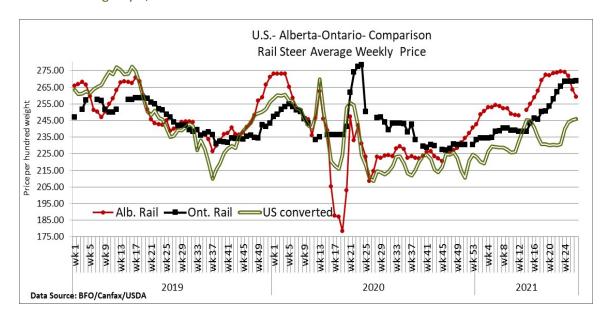

#### ALBERTA DIRECT TRADE

Alberta's direct trade was light on Wednesday and Thursday with Canfax noting prices from \$258.00-\$263.00 delivered on a dressed basis, down \$3.00-\$5.00 from the previous week's trade. A handful of live steers were reported at \$154.50 on a picked-up basis, down \$0.60 on average. Canfax reports: "Most of the cattle that traded this week were being scheduled for the week of August 9th delivery."

| Steers  | Live <b>FOB</b> | 154.50 | Rail <b>FOB</b> | 256.50-261.50 |
|---------|-----------------|--------|-----------------|---------------|
| Heifers | Live <b>FOB</b> | N/T    | Rail <b>FOB</b> | 256.50-261.50 |