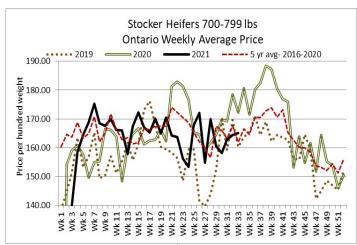

Stocker sale at Ontario Livestock Exchange: August 12 - 167 Stockers

229.29

| Steers  | Price Range   | Average | Тор    | Heifers | Price Range   | Average | Тор    |
|---------|---------------|---------|--------|---------|---------------|---------|--------|
| 800-899 | 160.00-180.00 | 172.81  | 180.00 | 700-799 | 125.00-156.00 | 144.07  | 172.00 |
| 700-799 | 177.50-195.00 | 181.82  | 195.00 | 600-699 | 141.00-175.00 | 154.95  | 175.00 |
| 600-699 | 182.50-212.50 | 204.75  | 212.50 |         |               |         |        |
| 500-599 | 100.00-237.50 | 170.00  | 237.50 |         |               |         |        |
| 400-499 | 157.50-255.00 | 204.58  | 255.00 |         |               |         |        |