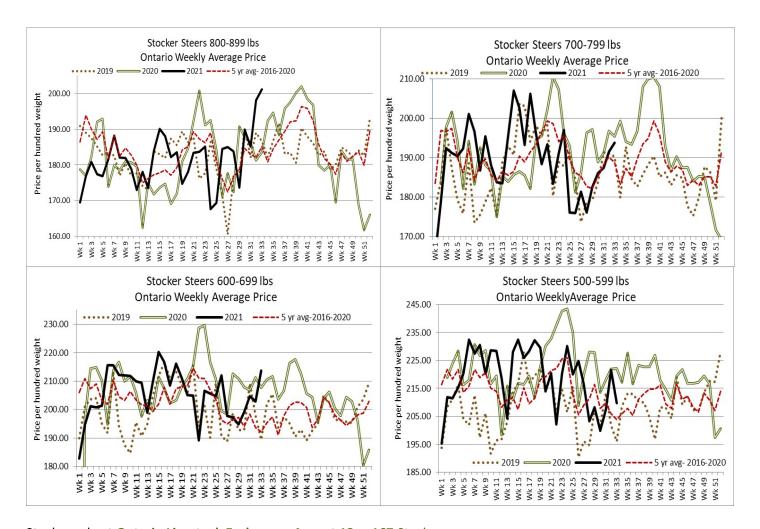

## Stocker sale at: Ottawa Livestock Exchange, August 12-69 stockers

| Steers  | Price Range   | Average | Тор    | Heifers | Price Range   | Average | Тор    |
|---------|---------------|---------|--------|---------|---------------|---------|--------|
| 600-699 | 176.00-222.00 | 210.50  | 222.00 | 700-799 | 166.00-190.00 | 182.00  | 190.00 |
| 500-599 | 216.00-238.00 | 226.80  | 238.00 | 600-699 | 176.00-196.00 | 189.85  | 196.00 |
| 400-499 | 246.00-262.00 | 251.33  | 262.00 | 500-599 | 184.00-210.00 | 193.33  | 210.00 |
|         |               |         |        | 400-499 | 172.00-194.00 | 187.33  | 194.00 |

Stocker sale at Ontario Livestock Exchange: August 12 - 167 Stockers

229.29

| Steers  | Price Range   | Average | Тор    | Heifers | Price Range   | Average | Тор    |
|---------|---------------|---------|--------|---------|---------------|---------|--------|
| 800-899 | 160.00-180.00 | 172.81  | 180.00 | 700-799 | 125.00-156.00 | 144.07  | 172.00 |
| 700-799 | 177.50-195.00 | 181.82  | 195.00 | 600-699 | 141.00-175.00 | 154.95  | 175.00 |
| 600-699 | 182.50-212.50 | 204.75  | 212.50 |         |               |         |        |
| 500-599 | 100.00-237.50 | 170.00  | 237.50 |         |               |         |        |
| 400-499 | 157.50-255.00 | 204.58  | 255.00 |         |               |         |        |

265.00

185.00-265.00 Stockers continue to sell strong on a good demand.

399-

Stocker sale at: Ontario Stockyards Inc, August 12- 279 stockers

| Steers  | Price Range   | Average | Тор    | Heifers | Price Range   | Average | Тор    |
|---------|---------------|---------|--------|---------|---------------|---------|--------|
| 1000+   | 139.00-178.00 | 161.45  | 178.00 | 900+    | 90.00-170.50  | 154.24  | 170.50 |
| 800-899 | 175.00-211.50 | 198.78  | 212.00 | 800-899 | 167.50-182.25 | 177.46  | 182.25 |
| 700-799 | 200.00-224.00 | 213.37  | 224.00 | 700-799 | 162.50-189.00 | 180.31  | 189.00 |
| 600-699 | 185.00-218.00 | 205.02  | 234.00 | 600-699 | 163.00-199.00 | 184.94  | 203.00 |
| 500-599 | 205.00-236.00 | 214.32  | 259.00 | 500-599 | 172.50-203.00 | 193.85  | 203.00 |
| 400-499 | 200.00-267.00 | 226.07  | 271.00 | 400-499 | 191.00-245.00 | 222.36  | 245.00 |
| 399-    |               |         |        | 300-399 | 200.00-236.00 | 221.71  | 236.00 |