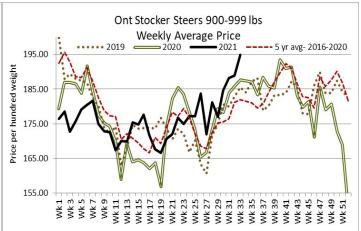

#### **ONTARIO LIVE CATTLE TRADE**

Today at Brussels Livestock - 875 stockers - In Progress- Final results will be posted on Monday's report.

| Steers  | Price Range   | Average | Тор    | Heifers | <b>Price Range</b> | Average | Тор    |
|---------|---------------|---------|--------|---------|--------------------|---------|--------|
| 1000+   | 158.25-187.00 | 174.54  | 196.00 | 900+    | 161.00-179.25      | 168.35  | 179.25 |
| 900-999 | 190.25-199.50 | 194.70  | 200.00 | 800-899 | 162.50-181.25      | 176.68  | 181.25 |
| 800-899 | 192.00-213.00 | 205.45  | 213.00 | 700-799 | 169.00-194.75      | 183.38  | 195.00 |
| 700-799 | 200.00-230.00 | 221.39  | 230.00 | 600-699 | 182.50-206.00      | 196.11  | 206.00 |
| 600-699 | 197.00-242.00 | 226.23  | 242.00 | 500-599 | 183.00-222.00      | 208.67  | 250.00 |
| 500-599 | 220.00-255.00 | 241.53  | 255.00 | 400-499 | 200.00-230.00      | 213.17  | 230.00 |
| 400-499 | 225.00-265.00 | 236.254 | 265.00 |         |                    |         |        |
| -400    | 200.00-309.00 | 261.00  | 309.00 |         |                    |         |        |

265.00

185.00-265.00 Stockers continue to sell strong on a good demand.

399-

Stocker sale at: Ontario Stockyards Inc, August 12- 279 stockers

| Steers  | Price Range   | Average | Тор    | Heifers | Price Range   | Average | Тор    |
|---------|---------------|---------|--------|---------|---------------|---------|--------|
| 1000+   | 139.00-178.00 | 161.45  | 178.00 | 900+    | 90.00-170.50  | 154.24  | 170.50 |
| 800-899 | 175.00-211.50 | 198.78  | 212.00 | 800-899 | 167.50-182.25 | 177.46  | 182.25 |
| 700-799 | 200.00-224.00 | 213.37  | 224.00 | 700-799 | 162.50-189.00 | 180.31  | 189.00 |
| 600-699 | 185.00-218.00 | 205.02  | 234.00 | 600-699 | 163.00-199.00 | 184.94  | 203.00 |
| 500-599 | 205.00-236.00 | 214.32  | 259.00 | 500-599 | 172.50-203.00 | 193.85  | 203.00 |
| 400-499 | 200.00-267.00 | 226.07  | 271.00 | 400-499 | 191.00-245.00 | 222.36  | 245.00 |
| 399-    |               |         |        | 300-399 | 200.00-236.00 | 221.71  | 236.00 |