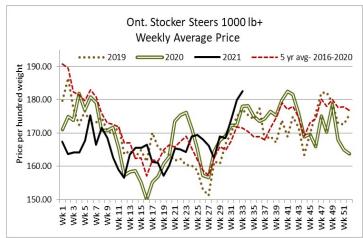

#### **ONTARIO LIVE CATTLE TRADE**

Today at Brussels Livestock - 875 stockers - In Progress- Final results will be posted on Monday's report.

| Steers  | Price Range   | Average | Тор    | Heifers | <b>Price Range</b> | Average | Тор    |
|---------|---------------|---------|--------|---------|--------------------|---------|--------|
| 1000+   | 158.25-187.00 | 174.54  | 196.00 | 900+    | 161.00-179.25      | 168.35  | 179.25 |
| 900-999 | 190.25-199.50 | 194.70  | 200.00 | 800-899 | 162.50-181.25      | 176.68  | 181.25 |
| 800-899 | 192.00-213.00 | 205.45  | 213.00 | 700-799 | 169.00-194.75      | 183.38  | 195.00 |
| 700-799 | 200.00-230.00 | 221.39  | 230.00 | 600-699 | 182.50-206.00      | 196.11  | 206.00 |
| 600-699 | 197.00-242.00 | 226.23  | 242.00 | 500-599 | 183.00-222.00      | 208.67  | 250.00 |
| 500-599 | 220.00-255.00 | 241.53  | 255.00 | 400-499 | 200.00-230.00      | 213.17  | 230.00 |
| 400-499 | 225.00-265.00 | 236.254 | 265.00 |         |                    |         |        |
| -400    | 200.00-309.00 | 261.00  | 309.00 |         |                    |         |        |