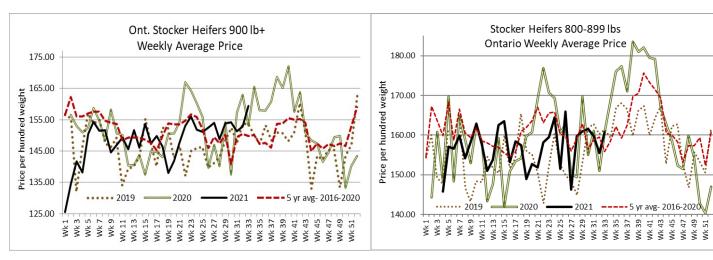

#### **ONTARIO LIVE CATTLE TRADE**

Today at Brussels Livestock - 875 stockers - In Progress- Final results will be posted on Monday's report.

| Steers  | Price Range   | Average | Тор    | Heifers | <b>Price Range</b> | Average | Тор    |
|---------|---------------|---------|--------|---------|--------------------|---------|--------|
| 1000+   | 158.25-187.00 | 174.54  | 196.00 | 900+    | 161.00-179.25      | 168.35  | 179.25 |
| 900-999 | 190.25-199.50 | 194.70  | 200.00 | 800-899 | 162.50-181.25      | 176.68  | 181.25 |
| 800-899 | 192.00-213.00 | 205.45  | 213.00 | 700-799 | 169.00-194.75      | 183.38  | 195.00 |
| 700-799 | 200.00-230.00 | 221.39  | 230.00 | 600-699 | 182.50-206.00      | 196.11  | 206.00 |
| 600-699 | 197.00-242.00 | 226.23  | 242.00 | 500-599 | 183.00-222.00      | 208.67  | 250.00 |
| 500-599 | 220.00-255.00 | 241.53  | 255.00 | 400-499 | 200.00-230.00      | 213.17  | 230.00 |
| 400-499 | 225.00-265.00 | 236.254 | 265.00 |         |                    |         |        |
| -400    | 200.00-309.00 | 261.00  | 309.00 |         |                    |         |        |

265.00

185.00-265.00 Stockers continue to sell strong on a good demand.

399-

Stocker sale at: Ontario Stockyards Inc, August 12- 279 stockers

| Steers  | Price Range   | Average | Тор    | Heifers | Price Range   | Average | Тор    |
|---------|---------------|---------|--------|---------|---------------|---------|--------|
| 1000+   | 139.00-178.00 | 161.45  | 178.00 | 900+    | 90.00-170.50  | 154.24  | 170.50 |
| 800-899 | 175.00-211.50 | 198.78  | 212.00 | 800-899 | 167.50-182.25 | 177.46  | 182.25 |
| 700-799 | 200.00-224.00 | 213.37  | 224.00 | 700-799 | 162.50-189.00 | 180.31  | 189.00 |
| 600-699 | 185.00-218.00 | 205.02  | 234.00 | 600-699 | 163.00-199.00 | 184.94  | 203.00 |
| 500-599 | 205.00-236.00 | 214.32  | 259.00 | 500-599 | 172.50-203.00 | 193.85  | 203.00 |
| 400-499 | 200.00-267.00 | 226.07  | 271.00 | 400-499 | 191.00-245.00 | 222.36  | 245.00 |
| 399-    |               |         |        | 300-399 | 200.00-236.00 | 221.71  | 236.00 |