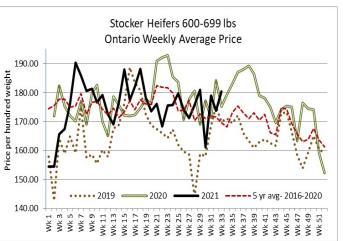

## Stocker sale at: Ottawa Livestock Exchange, August 12-69 stockers

| Steers  | Price Range   | Average | Тор    | Heifers | Price Range   | Average | Тор    |
|---------|---------------|---------|--------|---------|---------------|---------|--------|
| 600-699 | 176.00-222.00 | 210.50  | 222.00 | 700-799 | 166.00-190.00 | 182.00  | 190.00 |
| 500-599 | 216.00-238.00 | 226.80  | 238.00 | 600-699 | 176.00-196.00 | 189.85  | 196.00 |
| 400-499 | 246.00-262.00 | 251.33  | 262.00 | 500-599 | 184.00-210.00 | 193.33  | 210.00 |
|         |               |         |        | 400-499 | 172.00-194.00 | 187.33  | 194.00 |