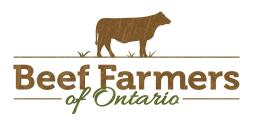

#### **ONTARIO LIVE CATTLE TRADE**

Today at Brussels Livestock - 875 stockers - In Progress- Final results will be posted on Monday's report.

| Steers  | Price Range   | Average | Тор    | Heifers | <b>Price Range</b> | Average | Тор    |
|---------|---------------|---------|--------|---------|--------------------|---------|--------|
| 1000+   | 158.25-187.00 | 174.54  | 196.00 | 900+    | 161.00-179.25      | 168.35  | 179.25 |
| 900-999 | 190.25-199.50 | 194.70  | 200.00 | 800-899 | 162.50-181.25      | 176.68  | 181.25 |
| 800-899 | 192.00-213.00 | 205.45  | 213.00 | 700-799 | 169.00-194.75      | 183.38  | 195.00 |
| 700-799 | 200.00-230.00 | 221.39  | 230.00 | 600-699 | 182.50-206.00      | 196.11  | 206.00 |
| 600-699 | 197.00-242.00 | 226.23  | 242.00 | 500-599 | 183.00-222.00      | 208.67  | 250.00 |
| 500-599 | 220.00-255.00 | 241.53  | 255.00 | 400-499 | 200.00-230.00      | 213.17  | 230.00 |
| 400-499 | 225.00-265.00 | 236.254 | 265.00 |         |                    |         |        |
| -400    | 200.00-309.00 | 261.00  | 309.00 |         |                    |         |        |