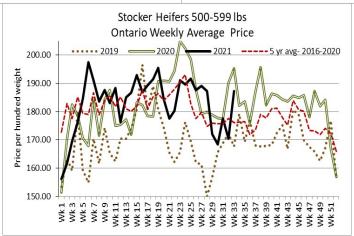

## Stocker sale at: Ottawa Livestock Exchange, August 12-69 stockers

| Steers  | Price Range   | Average | Тор    | Heifers | Price Range   | Average | Тор    |
|---------|---------------|---------|--------|---------|---------------|---------|--------|
| 600-699 | 176.00-222.00 | 210.50  | 222.00 | 700-799 | 166.00-190.00 | 182.00  | 190.00 |
| 500-599 | 216.00-238.00 | 226.80  | 238.00 | 600-699 | 176.00-196.00 | 189.85  | 196.00 |
| 400-499 | 246.00-262.00 | 251.33  | 262.00 | 500-599 | 184.00-210.00 | 193.33  | 210.00 |
|         |               |         |        | 400-499 | 172.00-194.00 | 187.33  | 194.00 |

Stocker sale at Ontario Livestock Exchange: August 12 - 167 Stockers

229.29

| Steers  | Price Range   | Average | Тор    | Heifers | Price Range   | Average | Тор    |
|---------|---------------|---------|--------|---------|---------------|---------|--------|
| 800-899 | 160.00-180.00 | 172.81  | 180.00 | 700-799 | 125.00-156.00 | 144.07  | 172.00 |
| 700-799 | 177.50-195.00 | 181.82  | 195.00 | 600-699 | 141.00-175.00 | 154.95  | 175.00 |
| 600-699 | 182.50-212.50 | 204.75  | 212.50 |         |               |         |        |
| 500-599 | 100.00-237.50 | 170.00  | 237.50 |         |               |         |        |
| 400-499 | 157.50-255.00 | 204.58  | 255.00 |         |               |         |        |