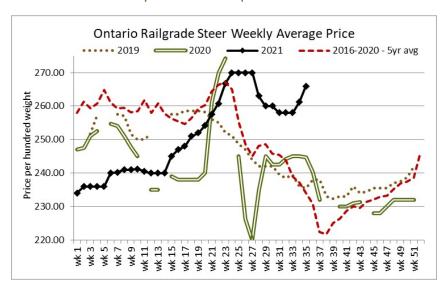

# Daily Market Information Report – Friday September 3, 2021

The following information is collected from various sources and disseminated by Beef Farmers of Ontario.

### ONTARIO DIRECT TO PACKER RAILGRADE CATTLE TRADE

Prices are on a carcass weight basis before grade and weight discounts,

A Grade Steers 270.00 - delivery the week of September 13<sup>th</sup>.

A Grade Heifers 269.00-270.00 - delivery the week of September 13<sup>th</sup>.



### **ONTARIO LIVE CATTLE TRADE**

Today at Brussels Livestock - 800 stockers - sale in progress. Final results will be posted on Tuesday's report.

| Steers  | Price Range   | Average | Тор    | Heifers | Price Range   | Average | Тор    |
|---------|---------------|---------|--------|---------|---------------|---------|--------|
| 1000+   | 170.50-195.00 | 184.63  | 197.75 | 900+    | 155.00-177.00 | 169.43  | 177.00 |
| 900-999 | 189.00-202.50 | 196.49  | 202.50 | 800-899 | 160.00-189.00 | 177.15  | 189.00 |
| 800-899 | 192.00-215.00 | 206.27  | 215.00 | 700-799 | 170.00-200.00 | 183.92  | 200.00 |
| 700-799 | 197.00-221.00 | 207.12  | 221.00 | 600-699 | 160.00-192.00 | 180.25  | 202.00 |
| 600-699 | 199.00-225.50 | 214.33  | 225.50 | 500-599 | 182.00-220.00 | 206.13  | 220.00 |
| 500