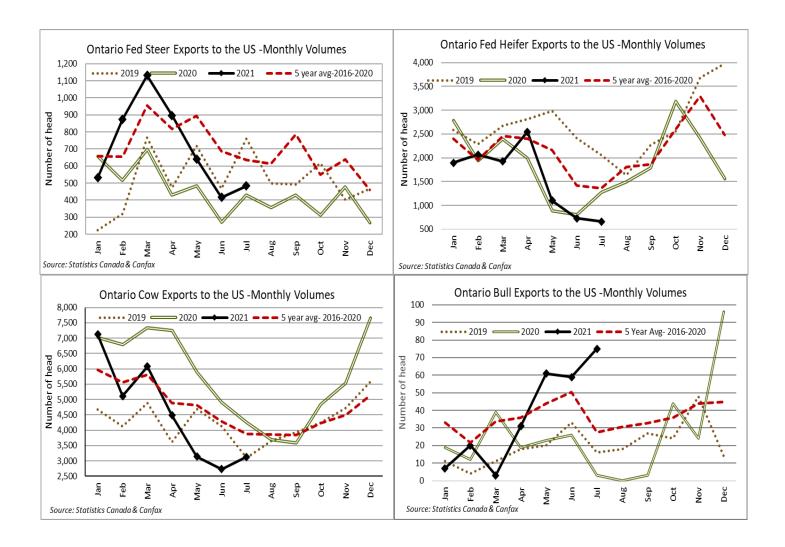

03.00  | 222.50 |         |               |         |        |
| 500-599 | 230.00-261.00 | 246.88  | 261.00 |         |               |         |        |
| 400-499 | 237.50-271.00 | 260.29  | 280.00 |         |               |         |        |

A very light run due to the Mennonite religious holiday today, saw calves continue to sell at strong prices. With quality considered, yearlings sold steady.

# **U.S. BOXED BEEF CUT-OUT VALUES (U.S. funds)**

|                                  | Choice  | Select  |
|----------------------------------|---------|---------|
|                                  | 600-900 | 600-900 |
| Cutout Values (noon estimate):   | 337.69  | 306.16  |
| Change (from yesterday's close): | -0.23   | +1.19   |
| Current Five Day Average:        | 341.32  | 310.53  |



## QUEBEC ELECTRONIC AUCTION MARKET (F.O.B. THE FEEDLOT)

For the week ending September 2, 2021

**Price** 267.00-269.75

Change from Last Week +5.02

### ALBERTA DIRECT TRADE

**Alberta's direct trade** was reported this week by Canfax from \$262.00-\$263.00 cwt delivered on a dressed basis, up \$2.00-\$3.00 from last week's trade. Canfax notes: "Cattle that traded this week were being scheduled anywhere from the middle to late September delivery. For the most part this week's cash offering has been cleaned up."

 Steers
 Live
 155.00
 Rail - FOB
 259.75-261.50

 Heifers
 Live
 154.25
 Rail - FOB
 260.50

## U.S. TRADE (U.S. funds)

**The U.S. cash cattle trade** this week has been light to moderate with business in the south mainly \$123.00-\$124.00 live, steady to \$1.00 higher. Trade