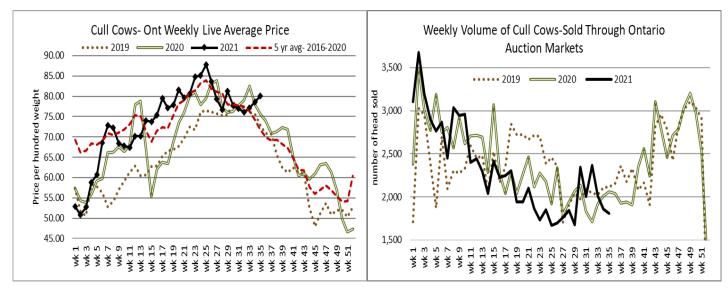

--------|--------|
| Large & Medium Frame Fed Steers 1250 lbs +  | 14     | 128.50-167.00 | 155.71  | 167.00 |
| Large & Medium Frame Fed Heifers 1000 lbs + | 18     | 130.67-151.25 | 143.55  | 159.50 |
| Fed Steers, Dairy & Dairy Cross 1250 lbs +  | 47     | 114.00-136.50 | 131.36  | 139.50 |
| Fed Heifers, Dairy & Dairy Cross 1000 lbs + | 15     | 116.47-123.93 | 120.563 | 126.00 |
| Cows                                        | 372    | 65.58-99.16   | 81.49   | 124.00 |
| Bulls - all weights                         | 15     | 87.67-108.46  | 97.21   | 131.00 |
| Veal over 600 lbs                           | 103    | 105.65-135.34 | 121.31  | 196.00 |

To check out individual auction market results on the Ontario Beef website go to http://www.ontariobeef.com/markets/marketreports.aspx



## Stocker sale at Ontario Livestock Exchange: September 2, 2021 - 220 Stockers

| Steers  | Price Range   | Average | Тор    | Heifers | Price Range   | Average | Тор    |
|---------|---------------|---------|--------|---------|---------------|---------|--------|
| 1000    | 140.00-169.00 | 153.83  | 169.00 | 900+    | 95.00-173.00  | 143.78  | 173.00 |
| 900-999 | 156.00-167.50 | 158.65  | 167.50 | 800-899 | 140.00-164.00 | 156.00  | 178.00 |
| 800-899 | 125.00-195.00 | 170.85  | 204.00 | 700-799 | 128.00-177.00 | 153.47  | 177.00 |
| 700-799 | 120.00-192.50 | 161.14  | 217.00 | 600-699 | 130.00-162.50 | 138.63  | 162.50 |
| 600-699 | 140.00-213.00 | 181.85  | 217.50 |         |               |         |        |
| 500-599 | 140.00-245.00 | 220.41  | 245.00 |         |               |