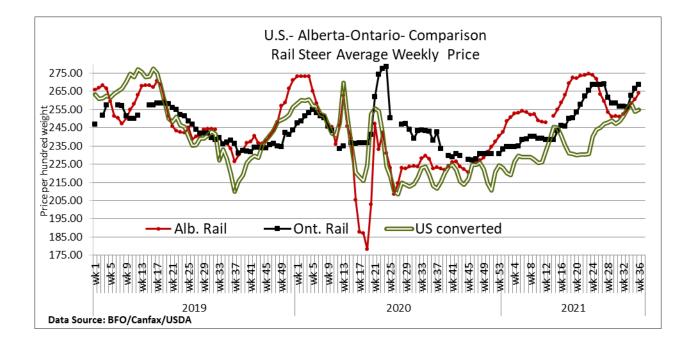

| Change from Last Week |
|---------------------------------------|---------------|-----------------------|
| For the week ending September 9, 2021 | 269.75-270.75 | +1.95                 |

## ALBERTA DIRECT TRADE

Alberta's direct trade was reported this week by Canfax as \$2.00-\$3.00 cwt higher with sales reported from \$265.00-\$266.00 delivered on a dressed basis with delivery noted from the second half of September to early October. Canfax reports that "Stronger prices did encouraged producers to sell cattle."

|         |          | 0 1    |                   |               |
|---------|----------|--------|-------------------|---------------|
| Steers  | Live FOB | 156.50 | Rail - <b>FOB</b> | 262.50-266.00 |
| Heifers | Live FOB | 156.25 | Rail - <b>FOB</b> | 262.50-264.00 |



## U.S. TRADE (U.S. funds)

**The U.S. cash cattle trade** this week was steady to a touch stronger in the south with sales from \$123.00-\$124.00 live. Business in north started out steady to stronger but prices declined as the week progressed. Trade this week ranged from \$197.00-\$203.00 dressed and \$125.00-\$127.00 live, \$1.00 stronger to around \$2.00 easier. Early week dressed trade at \$203.00 was for delivery the week of September 20th, while the lower prices later in the week were scheduled for the weeks of September 27th to October 4th. Today the market was quiet with no bids on the table and it appears that business for the week has been completed.

Choice and Select Steers and Heifers:

Live 123.00-128.00 Rail 194.00-203.00

# CHICAGO MERCANTILE EXCHANGE

| Closing quotes o