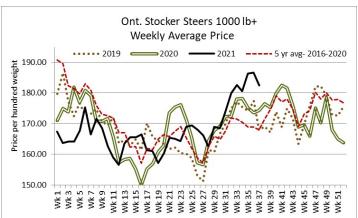

### ONTARIO LIVE CATTLE TRADE

Today at Brussels Livestock – 1,200 stockers – sale in progress. Final results will be posted on Monday's report.

| Steers  | Price Range   | Average | Тор    | Heifers | Price Range   | Average | Тор    |
|---------|---------------|---------|--------|---------|---------------|---------|--------|
| 1000+   | 174.00-195.25 | 184.90  | 195.25 | 900+    | 138.00-178.50 | 166.25  | 178.50 |
| 900-999 | 190.00-202.00 | 195.39  | 203.00 | 800-899 | 148.00-176.00 | 165.44  | 176.00 |
| 800-899 | 174.00-216.00 | 204.01  | 216.00 | 700-799 | 128.00-189.50 | 170.09  | 189.50 |
| 700-799 | 173.00-211.00 | 198.89  | 211.00 | 600-699 | 140.00-188.50 | 173.74  | 191.00 |
| 600-699 | 195.00-231.50 | 211.95  | 237.00 | 500-599 | 130.00-196.00 | 172.17  | 220.50 |
| 500-599 | 190.00-231.00 | 213.58  | 231.00 | 400-499 | 128.00-216.00 | 189.30  | 216.00 |
| 400-499 | 155.00-261.00 | 214.09  | 261.00 | 300-399 | 145.00-224.00 | 195.93  | 224.00 |
| -400    | 217.50-260.00 | 230.75  | 260.00 |         |               |         |        |