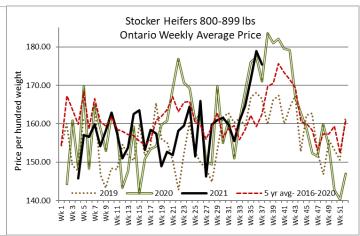

### Stocker sale at Ontario Livestock Exchange: September 16, 2021 – 340 Stockers

| Steers  | Price Range   | Average | Тор    | Heifers | Price Range   | Average | Тор    |
|---------|---------------|---------|--------|---------|---------------|---------|--------|
| 1000+   | 139.00-179.50 | 160.32  | 179.50 | 900+    | 120.00-167.00 | 152.75  | 167.00 |
| 900-999 | 122.50-163.50 | 148.07  | 163.50 | 800-899 | 128.00-168.00 | 150.03  | 168.00 |
| 800-899 | 150.00-167.50 | 160.20  | 177.50 | 700-799 | 146.00-172.00 | 155.70  | 172.00 |
| 700-799 | 172.00-214.00 | 189.74  | 214.00 | 600-699 | 145.00-170.00 | 155.67  | 175.00 |
| 600-699 | 152.00-217.50 | 187.08  | 225.00 | 500-599 | 132.50-172.50 | 154.46  | 192.50 |
| 500-599 | 130.00-242.50 | 190.67  | 242.50 | 400-499 | 117.50-215.00 | 140.18  | 230.00 |
| 400-499 | 110.00-260.00 | 193.00  | 260.00 | 300-399 | 115.00-220.00 | 169.81  | 260.00 |
| 399-    | 150.00-275.00 | 208.50  | 320.00 | 299-    | 150.00-220.00 | 186.25  | 220.00 |

260.00

Stocker sale at Ontario Stockyards Inc, September 16, 2021-603 stockers

| Steers  | Price Range   | Average | Тор    | Heifers | Price Range   | Average | Top    |
|---------|---------------|---------|--------|---------|---------------|---------|--------|
| 1000+   | 162.00-187.00 | 181.52  | 187.00 | 900+    | 155.00-187.50 | 180.17  | 187.50 |
| 900-999 | 189.00-202.50 | 197.15  | 202.50 | 800-899 | 176.50-194.00 | 183.84  | 194.00 |
| 800-899 | 180.00-217.50 | 208.16  | 217.50 | 700-799 | 150.00-199.25 | 174.48  | 209.00 |
| 700-799 | 192.50-218.25 | 211.61  | 218.25 | 600-699 | 145.00-210.00 | 177.01  | 210.00 |
| 600-699 | 206.00-233.00 | 222.82  | 233.00 | 500-599 | 195.00-241.00 | 218.24  | 241.00 |
| 500-599 | 206.00-262.50 | 234.89  | 262.50 | 400-499 | 217.50-238.00 | 225.86  | 240.00 |
| 400-499 | 225.00-259.00 | 241.99  | 265.00 | 300-399 | 215.00-237.50 | 220.91  | 242.00 |
| 399-    | 182.50-265.00 | 235.60  | 280.00 | 299-    | 215.00-270.00 | 230.00  | 270.00 |