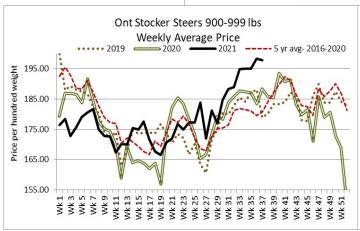

### ONTARIO LIVE CATTLE TRADE

Today at Brussels Livestock – 1,200 stockers – sale in progress. Final results will be posted on Monday's report.

| Steers  | Price Range   | Average | Тор    | Heifers | Price Range   | Average | Тор    |
|---------|---------------|---------|--------|---------|---------------|---------|--------|
| 1000+   | 174.00-195.25 | 184.90  | 195.25 | 900+    | 138.00-178.50 | 166.25  | 178.50 |
| 900-999 | 190.00-202.00 | 195.39  | 203.00 | 800-899 | 148.00-176.00 | 165.44  | 176.00 |
| 800-899 | 174.00-216.00 | 204.01  | 216.00 | 700-799 | 128.00-189.50 | 170.09  | 189.50 |
| 700-799 | 173.00-211.00 | 198.89  | 211.00 | 600-699 | 140.00-188.50 | 173.74  | 191.00 |
| 600-699 | 195.00-231.50 | 211.95  | 237.00 | 500-599 | 130.00-196.00 | 172.17  | 220.50 |
| 500-599 | 190.00-231.00 | 213.58  | 231.00 | 400-499 | 128.00-216.00 | 189.30  | 216.00 |
| 400-499 | 155.00-261.00 | 214.09  | 261.00 | 300-399 | 145.00-224.00 | 195.93  | 224.00 |
| -400    | 217.50-260.00 | 230.75  | 260.00 |         |               |         |        |