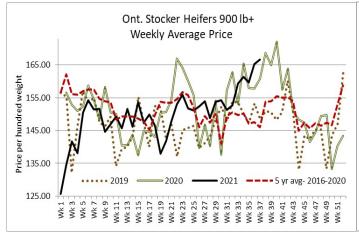

### Stocker sale at Ontario Livestock Exchange: September 16, 2021 – 340 Stockers

| Steers  | Price Range   | Average | Тор    | Heifers | Price Range   | Average | Тор    |
|---------|---------------|---------|--------|---------|---------------|---------|--------|
| 1000+   | 139.00-179.50 | 160.32  | 179.50 | 900+    | 120.00-167.00 | 152.75  | 167.00 |
| 900-999 | 122.50-163.50 | 148.07  | 163.50 | 800-899 | 128.00-168.00 | 150.03  | 168.00 |
| 800-899 | 150.00-167.50 | 160.20  | 177.50 | 700-799 | 146.00-172.00 | 155.70  | 172.00 |
| 700-799 | 172.00-214.00 | 189.74  | 214.00 | 600-699 | 145.00-170.00 | 155.67  | 175.00 |
| 600-699 | 152.00-217.50 | 187.08  | 225.00 | 500-599 | 132.50-172.50 | 154.46  | 192.50 |
| 500-599 | 130.00-242.50 | 190.67  | 242.50 | 400-499 | 117.50-215.00 | 140.18  | 230.00 |
| 400-499 | 110.00-260.00 | 193.00  | 260.00 | 300-399 | 115.00-220.00 | 169.81  | 260.00 |
| 399-    | 150.00-275.00 | 208.50  | 320.00 | 299-    | 150.00-220.00 | 186.25  | 220.00 |

260.00

Stocker sale at Ontario Stockyards Inc, September 16, 2021-603 stockers

| Steers  | Price Range   | Average | Тор    | Heifers | Price Range   | Average | Top    |
|---------|---------------|---------|--------|---------|---------------|---------|--------|
| 1000+   | 162.00-187.00 | 181.52  | 187.00 | 900+    | 155.00-187.50 | 180.17  | 187.50 |
| 900-999 | 189.00-202.50 | 197.15  | 202.50 | 800-899 | 176.50-194.00 | 183.84  | 194.00 |
| 800-899 | 180.00-217.50 | 208.16  | 217.50 | 700-799 | 150.00-199.25 | 174.48  | 209.00 |
| 700-799 | 192.50-218.25 | 211.61  | 218.25 | 600-699 | 145.00-210.00 | 177.01  | 210.00 |
| 600-699 | 206.00-233.00 | 222.82  | 233.00 | 500-599 | 195.00-241.00 | 218.24  | 241.00 |
| 500-599 | 206.00-262.50 | 234.89  | 262.50 | 400-499 | 217.50-238.00 | 225.86  | 240.00 |
| 400-499 | 225.00-259.00 | 241.99  | 265.00 | 300-399 | 215.00-237.50 | 220.91  | 242.00 |
| 399-    | 182.50-265.00 | 235.60  | 280.00 | 299-    | 215.00-270.00 | 230.00  | 270.00 |