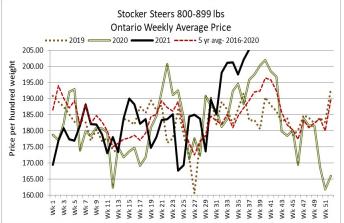

### ONTARIO LIVE CATTLE TRADE

Today at Brussels Livestock – 1,200 stockers – sale in progress. Final results will be posted on Monday's report.

| Steers  | Price Range   | Average | Тор    | Heifers | Price Range   | Average | Тор    |
|---------|---------------|---------|--------|---------|---------------|---------|--------|
| 1000+   | 174.00-195.25 | 184.90  | 195.25 | 900+    | 138.00-178.50 | 166.25  | 178.50 |
| 900-999 | 190.00-202.00 | 195.39  | 203.00 | 800-899 | 148.00-176.00 | 165.44  | 176.00 |
| 800-899 | 174.00-216.00 | 204.01  | 216.00 | 700-799 | 128.00-189.50 | 170.09  | 189.50 |
| 700-799 | 173.00-211.00 | 198.89  | 211.00 | 600-699 | 140.00-188.50 | 173.74  | 191.00 |
| 600-699 | 195.00-231.50 | 211.95  | 237.00 | 500-599 | 130.00-196.00 | 172.17  | 220.50 |
| 500-599 | 190.00-231.00 | 213.58  | 231.00 | 400-499 | 128.00-216.00 | 189.30  | 216.00 |
| 400-499 | 155.00-261.00 | 214.09  | 261.00 | 300-399 | 145.00-224.00 | 195.93  | 224.00 |
| -400    | 217.50-260.00 | 230.75  | 260.00 |         |               |         |        |