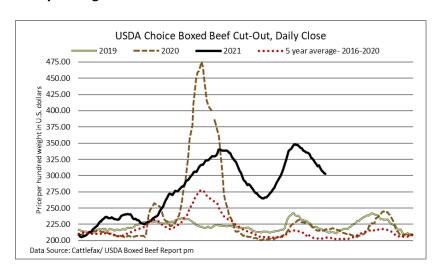

### **U.S. BOXED BEEF CUT-OUT VALUES (U.S. funds)**

|                                  | Choice  | Select  |  |  |
|----------------------------------|---------|---------|--|--|
|                                  | 600-900 | 600-900 |  |  |
| Cutout Values (noon estimate):   | 302.37  | 276.01  |  |  |
| Change (from yesterday's close): | -0.33   | +1.63   |  |  |
| <b>Current Five Day Average:</b> | 306.16  | 275.48  |  |  |