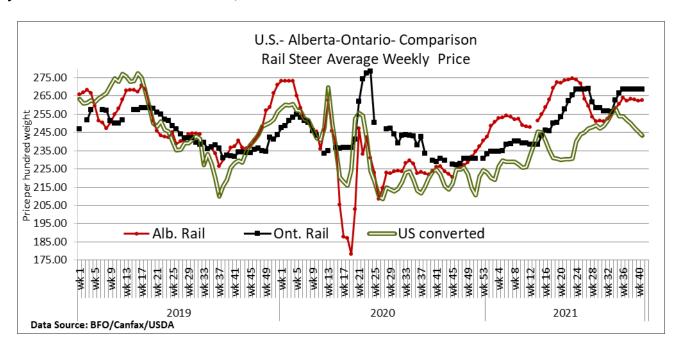

### ALBERTA DIRECT TRADE

**Alberta's direct trade** was steady to last week with sales noted by Canfax at \$264.00 cwt delivered on a dressed basis with a few at \$265.00, compared to last week's trade from \$263.00-\$265.00. Canfax reports: "Cattle that traded this week were being scheduled for early to the middle of November delivery. There were premiums being paid for export eligible cattle this week."

## U.S. TRADE (U.S. funds)

The U.S. cash cattle trade this week was light to moderate Wednesday, with prices holding steady. Business in the south was from \$123.00-\$124.50 live, mainly \$124.00. Trade in the north saw a full range from \$193.00-\$198.00 dressed with most sales at \$196.00 with delivery noted for the next two weeks. Thursday a light test saw a couple of live prices reach \$125.00 live and \$200.00 dressed in the north while the rest of the country was steady to Wednesday's trade. Today the market was quiet as business for the week has been concluded.