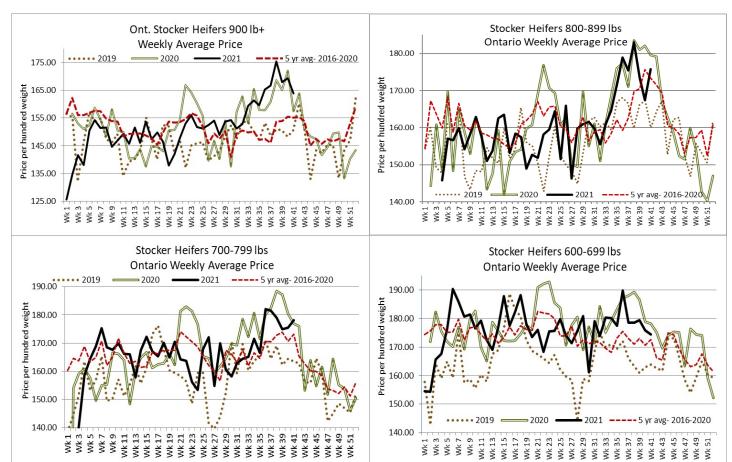

## **ONTARIO LIVE CATTLE TRADE**

Today at Brussels Livestock – 1,200 stockers – sale in progress. Final results will be posted on Monday's report.

| Steers  | Price Range   | Average | Тор    | Heifers | Price Range   | Average | Тор    |
|---------|---------------|---------|--------|---------|---------------|---------|--------|
| 1000+   | 157.00-160.50 | 159.17  | 162.00 | 900+    | 70.00-148.00  | 113.20  | 148.00 |
| 900-999 | 140.00-169.00 | 162.11  | 169.00 | 800-899 | 122.00-163.00 | 151.53  | 163.00 |
| 800-899 | 167.00-188.50 | 180.51  | 188.50 | 700-799 | 151.00-178.00 | 169.55  | 185.50 |
| 700-799 | 179.50-202.00 | 194.35  | 202.00 | 600-699 | 157.50-193.50 | 179.49  | 193.50 |
| 600-699 | 187.00-236.00 | 210.33  | 236.00 | 500-599 | 175.00-215.00 | 194.98  | 215.00 |
| 500-599 | 188.00-244.00 | 218.61  | 244.00 | 400-499 | 125.00-221.00 | 176.80  | 224.00 |
| 400-499 | 200.00-272.00 | 234.40  | 280.00 | 300-399 | 180.00-222.00 | 198.00  | 222.00 |
| 399-    | 230.00-32000  | 276.36  | 320.00 |         |               |         |        |

### Today at Keady Livestock Market – 1,149 stockers

| Steers  | Price Range   | Average | Тор    | Heifers | Price Range     | Average | Тор |
|---------|---------------|---------|--------|---------|-----------------|---------|-----|
| 1000+   | 182.75-196.25 | 190.20  | 196.25 |         | Not enough sold |         |     |
| 900-999 | 197.00-205.75 | 200.44  | 205.75 |         |                 |         |     |
| 800-899 | 206.00-213.00 | 208.82  | 222.50 |         |                 |         |     |
| 700-799 | 205.00-210.00 | 208.94  | 210.00 |         |                 |         |     |

## Stocker sale at Ontario Livestock Exchange: October 14, 2021 – 229 Stockers

212.27

| Steers  | Price Range   | Average | Тор    | Heifers | Price Range   | Average | Тор    |
|---------|---------------|---------|--------|---------|---------------|---------|--------|
| 1000+   | 114.00-148.00 | 19.71   | 150.00 | 800-899 | 149.00-162.50 | 156.32  | 162.50 |
| 900-999 | 115.00-145.00 | 132.13  | 161.00 | 700-799 | 140.00-172.50 | 156.75  | 172.50 |
| 800-899 | 139.00-157.50 | 143.08  | 157.50 | 600-699 | 145.00-172.50 | 158.75  | 172.50 |
| 700-799 | 116.00-140.00 | 129.92  | 162.50 | 500-599 | 130.00-180.00 | 165.18  | 180.00 |
| 600-699 | 112.50-195.00 | 148.96  | 215.00 | 400-499 | 150.00-200.00 | 169.17  | 200.00 |
| 500-599 | 125.00-220.00 | 179.13  | 230.00 |         |               |         |        |

235.00

Stockers sold steady with quality considered.

175.00-235.00

400-499

Stocker sale at Ontario Stockyards Inc, October 14, 2021- 1,312 stockers

| Steers  | Price Range   | Average | Тор    | Heifers | Price Range   | Average | Тор    |
|---------|---------------|---------|--------|---------|---------------|---------|--------|
| 1000+   | 110.00-167.50 | 136.56  | 178.00 | 900+    | 130.00-164.50 | 146.62  | 169.00 |
| 900-999 | 132.50-189.00 | 173.18  | 189.00 | 800-899 | 172.50-177.00 | 175.20  | 177.00 |
| 800-899 | 170.00-198.25 | 185.51  | 198.25 | 700-799 | 165.00-184.50 | 175.95  | 184.50 |
| 700-799 | 184.00-211.00 | 198.62  | 211.50 | 600-699 | 150.00-186.00 | 170.80  | 194.00 |
| 600-699 | 198.00-230.00 | 211.61  | 230.00 | 500-599 | 167.50-211.00 | 187.15  | 215.00 |
| 500-599 | 197.50-252.50 | 225.31  | 252.50 | 400-499 | 171.18-235.00 | 204.03  | 235.00 |
| 400-499 | 218.50-290.00 | 245.56  | 290.00 | 300-399 | 206.00-237.00 | 220.53  | 245.00 |
| 399-    | 180.00-284.00 | 248.65  | 306.00 | 299-    | 120.00-240.00 | 172.78  | 260.00 |

## Stocker sale at Ottawa Livestock Exchange: October 14, 2021 - 182 Stockers

| Steers  | Price Range   | Average | Тор    | Heifers | Price Range   | Average | Тор    |
|---------|---------------|---------|--------|---------|---------------|---------|--------|
| 700-799 | 178.00-186.00 | 183.14  | 186.00 | 600-699 | 150.00-188.00 | 177.16  | 188.00 |
| 600-699 | 180.00-199.00 | 193.16  | 199.00 | 500-599 | 142.00-199.00 | 173.29  | 206.00 |
| 500-599 | 182.00-230.00 | 213.45  | 236.00 | 400-499 | 148.00-216.00 | 194.09  | 216.00 |
| 400-499 | 226.00-258.00 | 238.89  | 280.00 | 300-399 | 112.00-196.00 | 167.60  | 196.00 |
| 399-    | 168.00-280.00 | 232.00  | 280.00 |         |               |         |        |