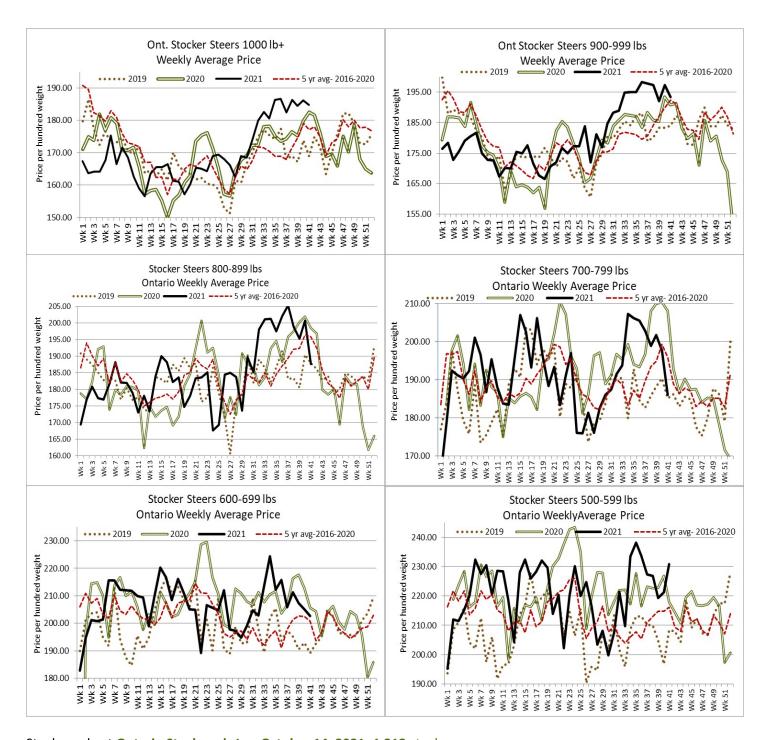

## **ONTARIO LIVE CATTLE TRADE**

Today at Brussels Livestock – 1,200 stockers – sale in progress. Final results will be posted on Monday's report.

| Steers  | Price Range   | Average | Тор    | Heifers | Price Range   | Average | Тор    |
|---------|---------------|---------|--------|---------|---------------|---------|--------|
| 1000+   | 157.00-160.50 | 159.17  | 162.00 | 900+    | 70.00-148.00  | 113.20  | 148.00 |
| 900-999 | 140.00-169.00 | 162.11  | 169.00 | 800-899 | 122.00-163.00 | 151.53  | 163.00 |
| 800-899 | 167.00-188.50 | 180.51  | 188.50 | 700-799 | 151.00-178.00 | 169.55  | 185.50 |
| 700-799 | 179.50-202.00 | 194.35  | 202.00 | 600-699 | 157.50-193.50 | 179.49  | 193.50 |
| 600-699 | 187.00-236.00 | 210.33  | 236.00 | 500-599 | 175.00-215.00 | 194.98  | 215.00 |
| 500-599 | 188.00-244.00 | 218.61  | 244.00 | 400-499 | 125.00-221.00 | 176.80  | 224.00 |
| 400-499 | 200.00-272.00 | 234.40  | 280.00 | 300-399 | 180.00-222.00 | 198.00  | 222.00 |
| 399-    | 230.00-32000  | 276.36  | 320.00 |         |               |         |        |

### Today at Keady Livestock Market – 1,149 stockers

| Steers  | Price Range   | Average | Тор    | Heifers | Price Range     | Average | Тор |
|---------|---------------|---------|--------|---------|-----------------|---------|-----|
| 1000+   | 182.75-196.25 | 190.20  | 196.25 |         | Not enough sold |         |     |
| 900-999 | 197.00-205.75 | 200.44  | 205.75 |         |                 |         |     |
| 800-899 | 206.00-213.00 | 208.82  | 222.50 |         |                 |         |     |
| 700-799 | 205.00-210.00 | 208.94  | 210.00 |         |                 |         |     |

## Stocker sale at Ontario Livestock Exchange: October 14, 2021 – 229 Stockers

212.27

| Steers  | Price Range   | Average | Тор    | Heifers | Price Range   | Average | Тор    |
|---------|---------------|---------|--------|---------|---------------|---------|--------|
| 1000+   | 114.00-148.00 | 19.71   | 150.00 | 800-899 | 149.00-162.50 | 156.32  | 162.50 |
| 900-999 | 115.00-145.00 | 132.13  | 161.00 | 700-799 | 140.00-172.50 | 156.75  | 172.50 |
| 800-899 | 139.00-157.50 | 143.08  | 157.50 | 600-699 | 145.00-172.50 | 158.75  | 172.50 |
| 700-799 | 116.00-140.00 | 129.92  | 162.50 | 500-599 | 130.00-180.00 | 165.18  | 180.00 |
| 600-699 | 112.50-195.00 | 148.96  | 215.00 | 400-499 | 150.00-200.00 | 169.17  | 200.00 |
| 500-599 | 125.00-220.00 | 179.13  | 230.00 |         |               |         |        |

235.00

Stockers sold steady with quality considered.

175.00-235.00

400-499

Stocker sale at Ontario Stockyards Inc, October 14, 2021- 1,312 stockers

| Steers  | Price Range   | Average | Тор    | Heifers | Price Range   | Average | Тор    |
|---------|---------------|---------|--------|---------|---------------|---------|--------|
| 1000+   | 110.00-167.50 | 136.56  | 178.00 | 900+    | 130.00-164.50 | 146.62  | 169.00 |
| 900-999 | 132.50-189.00 | 173.18  | 189.00 | 800-899 | 172.50-177.00 | 175.20  | 177.00 |
| 800-899 | 170.00-198.25 | 185.51  | 198.25 | 700-799 | 165.00-184.50 | 175.95  | 184.50 |
| 700-799 | 184.00-211.00 | 198.62  | 211.50 | 600-699 | 150.00-186.00 | 170.80  | 194.00 |
| 600-699 | 198.00-230.00 | 211.61  | 230.00 | 500-599 | 167.50-211.00 | 187.15  | 215.00 |
| 500-599 | 197.50-252.50 | 225.31  | 252.50 | 400-499 | 171.18-235.00 | 204.03  | 235.00 |
| 400-499 | 218.50-290.00 | 245.56  | 290.00 | 300-399 | 206.00-237.00 | 220.53  | 245.00 |
| 399-    | 180.00-284.00 | 248.65  | 306.00 | 299-    | 120.00-240.00 | 172.78  | 260.00 |

## Stocker sale at Ottawa Livestock Exchange: October 14, 2021 - 182 Stockers

| Steers  | Price Range   | Average | Тор    | Heifers | Price Range   | Average | Тор    |
|---------|---------------|---------|--------|---------|---------------|---------|--------|
| 700-799 | 178.00-186.00 | 183.14  | 186.00 | 600-699 | 150.00-188.00 | 177.16  | 188.00 |
| 600-699 | 180.00-199.00 | 193.16  | 199.00 | 500-599 | 142.00-199.00 | 173.29  | 206.00 |
| 500-599 | 182.00-230.00 | 213.45  | 236.00 | 400-499 | 148.00-216.00 | 194.09  | 216.00 |
| 400-499 | 226.00-258.00 | 238.89  | 280.00 | 300-399 | 112.00-196.00 | 167.60  | 196.00 |
| 399-    | 168.00-280.00 | 232.00  | 280.00 |         |               |         |        |