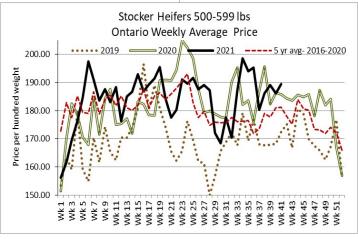

## **ONTARIO LIVE CATTLE TRADE**

Today at Brussels Livestock – 1,200 stockers – sale in progress. Final results will be posted on Monday's report.

| Steers  | Price Range   | Average | Тор    | Heifers | Price Range   | Average | Тор    |
|---------|---------------|---------|--------|---------|---------------|---------|--------|
| 1000+   | 157.00-160.50 | 159.17  | 162.00 | 900+    | 70.00-148.00  | 113.20  | 148.00 |
| 900-999 | 140.00-169.00 | 162.11  | 169.00 | 800-899 | 122.00-163.00 | 151.53  | 163.00 |
| 800-899 | 167.00-188.50 | 180.51  | 188.50 | 700-799 | 151.00-178.00 | 169.55  | 185.50 |
| 700-799 | 179.50-202.00 | 194.35  | 202.00 | 600-699 | 157.50-193.50 | 179.49  | 193.50 |
| 600-699 | 187.00-236.00 | 210.33  | 236.00 | 500-599 | 175.00-215.00 | 194.98  | 215.00 |
| 500-599 | 188.00-244.00 | 218.61  | 244.00 | 400-499 | 125.00-221.00 | 176.80  | 224.00 |
| 400-499 | 200.00-272.00 | 234.40  | 280.00 | 300-399 | 180.00-222.00 | 198.00  | 222.00 |
| 399-    | 230.00-32000  | 276.36  | 320.00 |         |               |         |        |

### Today at Keady Livestock Market – 1,149 stockers

| Steers  | Price Range   | Average | Тор    | Heifers | Price Range     | Average | Тор |
|---------|---------------|---------|--------|---------|-----------------|---------|-----|
| 1000+   | 182.75-196.25 | 190.20  | 196.25 |         | Not enough sold |         |     |
| 900-999 | 197.00-205.75 | 200.44  | 205.75 |         |                 |         |     |
| 800-899 | 206.00-213.00 | 208.82  | 222.50 |         |                 |         |     |
| 700-799 | 205.00-210.00 | 208.94  | 210.00 |         |                 |         |     |

## Stocker sale at Ontario Livestock Exchange: October 14, 2021 – 229 Stockers

212.27

| Steers  | Price Range   | Average | Тор    | Heifers | Price Range   | Average | Тор    |
|---------|---------------|---------|--------|---------|---------------|---------|--------|
| 1000+   | 114.00-148.00 | 19.71   | 150.00 | 800-899 | 149.00-162.50 | 156.32  | 162.50 |
| 900-999 | 115.00-145.00 | 132.13  | 161.00 | 700-799 | 140.00-172.50 | 156.75  | 172.50 |
| 800-899 | 139.00-157.50 | 143.08  | 157.50 | 600-699 | 145.00-172.50 | 158.75  | 172.50 |
| 700-799 | 116.00-140.00 | 129.92  | 162.50 | 500-599 | 130.00-180.00 | 165.18  | 180.00 |
| 600-699 | 112.50-195.00 | 148.96  | 215.00 | 400-499 | 150.00-200.00 | 169.17  | 200.00 |
| 500-599 | 125.00-220.00 | 179.13  | 230.00 |         |               |         |        |

235.00

Stockers sold steady with quality considered.

175.00-235.00

400-499

Stocker sale at Ontario Stockyards Inc, October 14, 2021- 1,312 stockers

| Steers  | Price Range   | Average | Тор    | Heifers | Price Range   | Average | Тор    |
|---------|---------------|---------|--------|---------|---------------|---------|--------|
| 1000+   | 110.00-167.50 | 136.56  | 178.00 | 900+    | 130.00-164.50 | 146.62  | 169.00 |
| 900-999 | 132.50-189.00 | 173.18  | 189.00 | 800-899 | 172.50-177.00 | 175.20  | 177.00 |
| 800-899 | 170.00-198.25 | 185.51  | 198.25 | 700-799 | 165.00-184.50 | 175.95  | 184.50 |
| 700-799 | 184.00-211.00 | 198.62  | 211.50 | 600-699 | 150.00-186.00 | 170.80  | 194.00 |
| 600-699 | 198.00-230.00 | 211.61  | 230.00 | 500-599 | 167.50-211.00 | 187.15  | 215.00 |
| 500-599 | 197.50-252.50 | 225.31  | 252.50 | 400-499 | 171.18-235.00 | 204.03  | 235.00 |
| 400-499 | 218.50-290.00 | 245.56  | 290.00 | 300-399 | 206.00-237.00 | 220.53  | 245.00 |
| 399-    | 180.00-284.00 | 248.65  | 306.00 | 299-    | 120.00-240.00 | 172.78  | 260.00 |

## Stocker sale at Ottawa Livestock Exchange: October 14, 2021 - 182 Stockers

| Steers  | Price Range   | Average | Тор    | Heifers | Price Range   | Average | Тор    |
|---------|---------------|---------|--------|---------|---------------|---------|--------|
| 700-799 | 178.00-186.00 | 183.14  | 186.00 | 600-699 | 150.00-188.00 | 177.16  | 188.00 |
| 600-699 | 180.00-199.00 | 193.16  | 199.00 | 500-599 | 142.00-199.00 | 173.29  | 206.00 |
| 500-599 | 182.00-230.00 | 213.45  | 236.00 | 400-499 | 148.00-216.00 | 194.09  | 216.00 |
| 400-499 | 226.00-258.00 | 238.89  | 280.00 | 300-399 | 112.00-196.00 | 167.60  | 196.00 |
| 399-    | 168.00-280.00 | 232.00  | 280.00 |         |               |         |        |