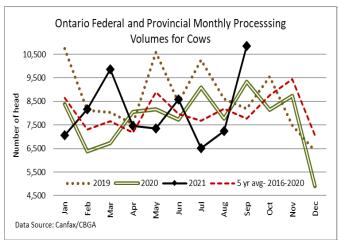

# FEDERALLY INSPECTED CANADIAN PROCESSING

|                    | Week Ending<br>Oct 9, 2021 | # of hd change from<br>week ago | YTD       | % Change<br>(Week Ago) | % Change<br>(Year Ago) |
|--------------------|----------------------------|---------------------------------|-----------|------------------------|------------------------|
| <b>Grand Total</b> | 67,585                     | +3,792                          | 2,526,666 | +6%                    | +10%                   |
| Western Slaughter  | 54,019                     | +3,839                          | 2.000,919 | +8%                    | +12%                   |
| Eastern Slaughter  | 13,566                     | -47                             | 525,747   | -0%                    | +5%                    |