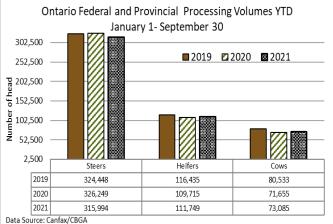

# FEDERALLY INSPECTED CANADIAN PROCESSING

|                    | Week Ending<br>Oct 9, 2021 | # of hd change from<br>week ago | YTD       | % Change<br>(Week Ago) | % Change<br>(Year Ago) |
|--------------------|----------------------------|---------------------------------|-----------|------------------------|------------------------|
| <b>Grand Total</b> | 67,585                     | +3,792                          | 2,526,666 | +6%                    | +10%                   |
| Western Slaughter  | 54,019                     | +3,839                          | 2.000,919 | +8%                    | +12%                   |
| Eastern Slaughter  | 13,566                     | -47                             | 525,747   | -0%                    | +5%                    |