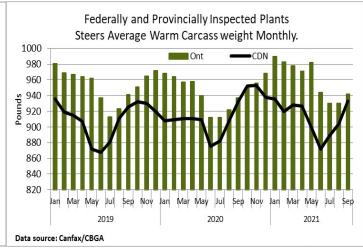

### **AVERAGE CARCASS WEIGHTS - CANADA**

|             | Steers | Heifers |
|-------------|--------|---------|
| Oct , 2021  | 948    | 861     |
| Oct 2, 2021 | 936    | 824     |
| Oct 3, 2020 | 942    | 860     |