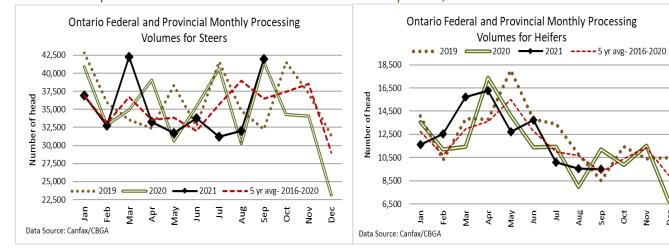

# FEDERALLY INSPECTED CANADIAN PROCESSING

|                    | Week Ending<br>Oct 9, 2021 | # of hd change from<br>week ago | YTD       | % Change<br>(Week Ago) | % Change<br>(Year Ago) |
|--------------------|----------------------------|---------------------------------|-----------|------------------------|------------------------|
| <b>Grand Total</b> | 67,585                     | +3,792                          | 2,526,666 | +6%                    | +10%                   |
| Western Slaughter  | 54,019                     | +3,839                          | 2.000,919 | +8%                    | +12%                   |
| Eastern Slaughter  | 13,566                     | -47                             | 525,747   | -0%                    | +5%                    |