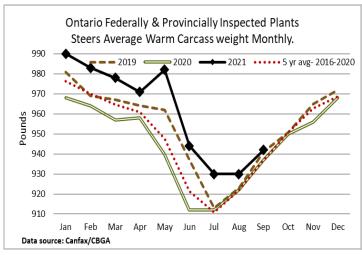

### **AVERAGE CARCASS WEIGHTS - CANADA**

|             | Steers | Heifers |
|-------------|--------|---------|
| Oct , 2021  | 948    | 861     |
| Oct 2, 2021 | 936    | 824     |
| Oct 3, 2020 | 942    | 860     |