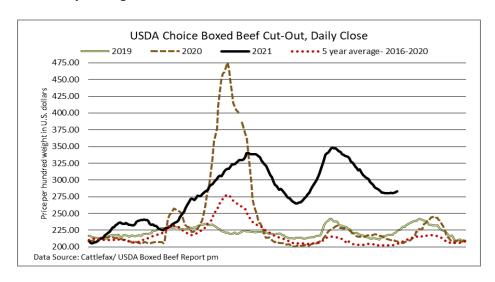

# **U.S. BOXED BEEF CUT-OUT VALUES (U.S. funds)**

|                                  | Choice  | Select  |
|----------------------------------|---------|---------|
|                                  | 600-900 | 600-900 |
| Cutout Values (noon estimate):   | 285.14  | 263.15  |
| Change (from yesterday's close): | +2.10   | -0.04   |
| <b>Current Five Day Average:</b> | 281.29  | 262.67  |