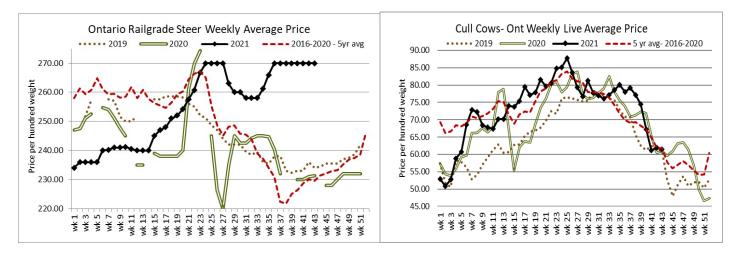

## A Grade Heifers No trade reported. One packer not bidding today.

A Grade Steers

The Ontario railgrade market was very quiet to start with no new trade reported from Friday to Monday with one federal packer not bidding. By Tuesday trade was a little more active at \$270.00 dressed for steers and \$269.00-\$270.00 for heifers which is fully steady. Delivery of the cattle trading this week are scheduled for anywhere from the weeks of November 15<sup>th</sup> to 22<sup>nd</sup>, with some the week of November 29<sup>th</sup>. This week's average price is \$38.75 cwt higher than the same time last year. A couple of deals to provincial packers were noted at \$271.00 delivered for steers.