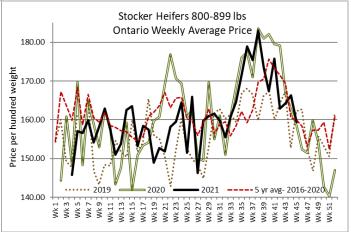

#### **ONTARIO LIVE CATTLE TRADE**

Today at Brussels Livestock – 1,350 stockers – sale in progress. Final results will be posted on Monday's report.

| Steers  | Price Range   | Average | Тор    | Heifers | <b>Price Range</b> | Average | Тор    |
|---------|---------------|---------|--------|---------|--------------------|---------|--------|
| 1000+   | 115.00-177.00 | 142.00  | 177.00 | 700-799 | 161.00-171.50      | 167.23  | 171.50 |
| 900-999 | 172.00-194.00 | 185.10  | 194.00 | 600-699 | 162.00-186.50      | 174.63  | 186.50 |
| 800-899 | 162.00-198.00 | 188.88  | 202.00 | 500-599 | 166.00-199.00      | 178.11  | 213.00 |
| 700-799 | 170.00-202.50 | 185.11  | 208.00 | 400-499 | 156.00-202.00      | 179.06  | 239.00 |
| 600-699 | 180.00-204.00 | 192.87  | 210.00 | 300-399 | 160.00-195.00      | 175.15  | 210.00 |
| 500-599 | 199.00-228.50 | 215.06  | 232.00 |         |                    |         |        |
| 400-499 | 200.00-255.00 | 229.55  | 258.00 |         |                    |         |        |
| 399-    | 194.00-278.00 | 234.29  | 278.00 |         |                    |         |        |

#### Stocker sale at Ontario Stockyards Inc, November 11, 2021-880 stockers

| Steers  | Price Range   | Average | Тор    | Heifers | Price Range   | Average | Top    |
|---------|---------------|---------|--------|---------|---------------|---------|--------|
| 1000+   | 130.00-161.00 | 150.60  | 177.00 | 900+    | 117.50-158.00 | 146.09  | 158.00 |
| 900-999 | 130.00-186.00 | 162.57  | 186.00 | 800-899 | 140.00-157.00 | 150.91  | 157.00 |
| 800-899 | 162.00-180.00 | 173.87  | 180.00 | 700-799 | 141.00-179.00 | 162.33  | 179.00 |
| 700-799 | 165.00-193.00 | 177.82  | 198.00 | 600-699 | 159.00-181.00 | 170.34  | 181.00 |
| 600-699 | 170.00-210.00 | 191.85  | 226.00 | 500-599 | 165.00-197.00 | 182.27  | 197.00 |
| 500-599 | 162.50-236.50 | 202.56  | 259.25 | 400-499 | 187.50-214.00 | 202.09  | 227.00 |
| 400-499 | 215.00-251.00 | 233.45  | 282.50 | 300-399 | 190.00-240.00 | 227.04  | 240.00 |
| 399-    | 200.00-280.00 | 244.67  | 280.00 | 299-    | 160.00-180.00 | 170.00  | 180.00 |