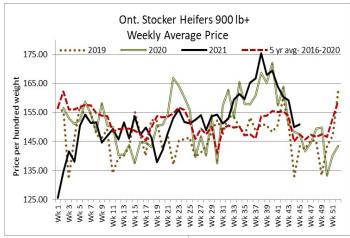

#### **ONTARIO LIVE CATTLE TRADE**

Today at Brussels Livestock – 1,350 stockers – sale in progress. Final results will be posted on Monday's report.

| Steers  | Price Range   | Average | Тор    | Heifers | <b>Price Range</b> | Average | Тор    |
|---------|---------------|---------|--------|---------|--------------------|---------|--------|
| 1000+   | 115.00-177.00 | 142.00  | 177.00 | 700-799 | 161.00-171.50      | 167.23  | 171.50 |
| 900-999 | 172.00-194.00 | 185.10  | 194.00 | 600-699 | 162.00-186.50      | 174.63  | 186.50 |
| 800-899 | 162.00-198.00 | 188.88  | 202.00 | 500-599 | 166.00-199.00      | 178.11  | 213.00 |
| 700-799 | 170.00-202.50 | 185.11  | 208.00 | 400-499 | 156.00-202.00      | 179.06  | 239.00 |
| 600-699 | 180.00-204.00 | 192.87  | 210.00 | 300-399 | 160.00-195.00      | 175.15  | 210.00 |
| 500-599 | 199.00-228.50 | 215.06  | 232.00 |         |                    |         |        |
| 400-499 | 200.00-255.00 | 229.55  | 258.00 |         |                    |         |        |
| 399-    | 194.00-278.00 | 234.29  | 278.00 |         |                    |         |        |

#### Stocker sale at Ontario Stockyards Inc, November 11, 2021-880 stockers

| Steers  | Price Range   | Average | Тор    | Heifers | Price Range   | Average | Top    |
|---------|---------------|---------|--------|---------|---------------|---------|--------|
| 1000+   | 130.00-161.00 | 150.60  | 177.00 | 900+    | 117.50-158.00 | 146.09  | 158.00 |
| 900-999 | 130.00-186.00 | 162.57  | 186.00 | 800-899 | 140.00-157.00 | 150.91  | 157.00 |
| 800-899 | 162.00-180.00 | 173.87  | 180.00 | 700-799 | 141.00-179.00 | 162.33  | 179.00 |
| 700-799 | 165.00-193.00 | 177.82  | 198.00 | 600-699 | 159.00-181.00 | 170.34  | 181.00 |
| 600-699 | 170.00-210.00 | 191.85  | 226.00 | 500-599 | 165.00-197.00 | 182.27  | 197.00 |
| 500-599 | 162.50-236.50 | 202.56  | 259.25 | 400-499 | 187.50-214.00 | 202.09  | 227.00 |
| 400-499 | 215.00-251.00 | 233.45  | 282.50 | 300-399 | 190.00-240.00 | 227.04  | 240.00 |
| 399-    | 200.00-280.00 | 244.67  | 280.00 | 299-    | 160.00-180.00 | 170.00  | 180.00 |