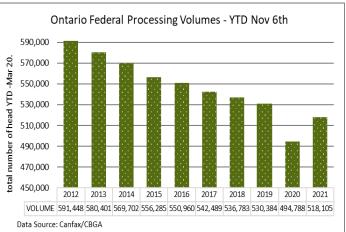

## AVERAGE CARCASS WEIGHTS - CANADA

 Steers
 Heifers

 Nov 6, 2021
 946
 843

 Oct 30, 2021
 949
 845

 Oct 31, 2020
 948
 861