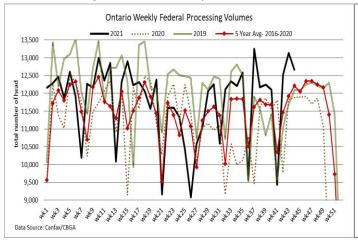

#### FEDERALLY INSPECTED CANADIAN PROCESSING

|                    | Week Ending<br>Nov 6, 2021 | # of hd change from<br>week ago | YTD       | % Change<br>(Week Ago) | % Change<br>(Year Ago) |
|--------------------|----------------------------|---------------------------------|-----------|------------------------|------------------------|
| <b>Grand Total</b> | 72,004                     | +4,300                          | 2,793,607 | +6%                    | +10%                   |
| Western Slaughter  | 57,937                     | +4,797                          | 2,214,570 | +9%                    | +11%                   |
| Eastern Slaughter  | 14,067                     | -497                            | 579,037   | -3%                    | +5%                    |