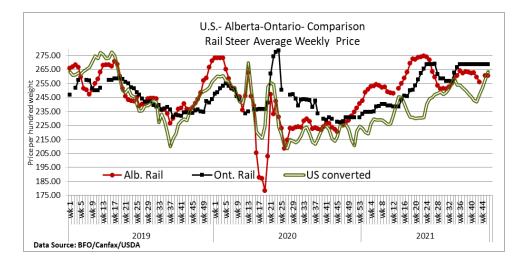

| Price             | Change from Last Week |
|---------------------------------------|-------------------|-----------------------|
| For the week ending November 18, 2021 | \$265.50-\$265.75 | N/A                   |

### ALBERTA DIRECT TRADE

**Alberta's direct trade** was light on Wednesday with Canfax noting sales from \$261.00-\$263.00 cwt delivered on a dressed basis which is steady to last week. Thursday trade was steady at \$262.00. Canfax notes that delivery of the cattle sold this week is for the second week in December.

| Steers  | Live <b>FOB</b> | N/T    | Rail - <b>FOB</b> | 259.50-261.50 |
|---------|-----------------|--------|-------------------|---------------|
| Heifers | Live FOB        | 154.75 | Rail - FOB        | 260.00-261.50 |



# U.S. TRADE (U.S. funds)

The U.S. cash cattle trade this week was fairly quiet until Thursday morning with just a few scattered deals early week at \$132.00-\$133.00 live in the south, steady to \$1.00 stronger, with a couple of sales in the north at \$207.00 dressed which is steady, but not enough sold to establish a market. Thursday, moderate to active trade developed in all feeding states. Business in the south was from \$132.00-\$134.00 live, mainly \$133.00-\$134.00 up \$1.00-\$2.00 cwt from last week. In the north deals were reported from \$208.00-\$211.00 dressed, mainly \$210.00 up \$3.00 cwt from the previous week's sales. Today, the market was quiet and it appears business for the week has been completed.

Choice and Select Steers and Heifers:

Live 127.00-135.00 Rail 204.00-