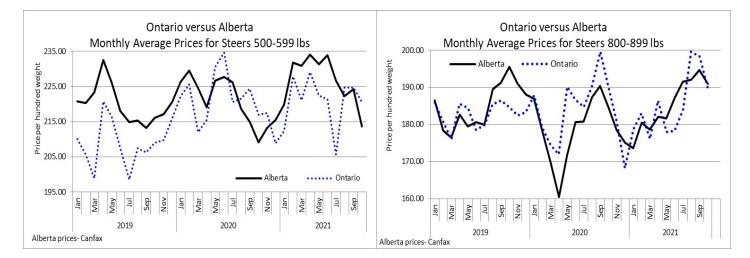

ws expected* for Saturday Nov 20<sup>th</sup> sale starting at 12 noon!

#### Stocker sale at Ottawa Livestock Exchange: November 18, 2021 – 141 Stockers

| Steers  | Price Range   | Average | Тор    | Heifers | Price Range   | Average | Тор    |
|---------|---------------|---------|--------|---------|---------------|---------|--------|
| 700-799 | 144.00-170.00 | 162.31  | 170.00 | 500-599 | 136.00-182.00 | 155.85  | 182.00 |
| 600-699 | 162.00-194.00 | 176.31  | 200.00 | 400-499 | 132.00-176.00 | 150.94  | 186.00 |
| 500-599 | 130.00-190.00 | 163.53  | 190.00 |         |               |         |        |
| 400-499 | 152.00-222.00 | 189.80  | 222.00 |         |               |         |        |
| 399-    | 138.00-182.00 | 161.20  | 228.00 |         |               |         |        |



### U.S. BOXED BEEF CUT-OUT VALUES (U.S. funds)

|                                  | Choice  | Select  |
|----------------------------------|---------|---------|
|                                  | 600-900 | 600-900 |
| Cutout Values (noon estimate):   | 278.06  | 264.31  |
| Change (from yesterday's close): | +1.90   | +1.15   |
| <b>Current Five Day Average:</b> | 280.85  | 266.12  |

#### **QUEBEC ELECTRONIC AUCTION MARKET (F.O.B. THE FEEDLOT)**

|                                       | Price             | Change from Last Week |
|---------------------------------------|-------------------|-----------------------|
| For the week ending November 18, 2021 | \$265.50-\$265.75 | N/A                   |

### ALBERTA DIRECT TRADE

**Alberta's direct trade** was light on Wednesday with Ca