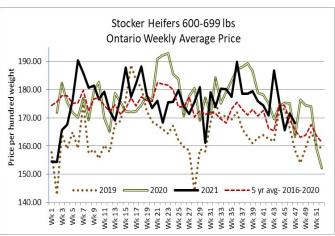

66  | 176.50 |
| Large & Medium Frame Fed Heifers 1000 lbs + | 35     | 150.50-161.50 | 157.11  | 161.50 |
| Fed Steers, Dairy & Dairy Cross 1250 lbs +  | 38     | 110.00-141.00 | 131.02  | 141.00 |
| Fed Heifers, Dairy & Dairy Cross 1000 lbs + | 13     | 112.62-134.77 | 121.62  | 140.00 |
| Cows                                        | 730    | 45.82-67.07   | 54.24   | 130.50 |
| Bulls - all weights                         | 28     | 68.58-93.50   | 80.50   | 146.00 |
| Veal over 600 lbs                           | 88     | 126.05-174.91 | 146.98  | 198.00 |
|                                             |        |               |         |        |

To check out individual auction market results on the Ontario Beef website go to https://www.ontariobeef.com/markets/market-reports.aspx





## Stocker sale at Ottawa Livestock Exchange: November 25, 2021 – 94 Stockers

| Steers  | Price Range   | Average | Тор    | Heifers | Price Range   | Average | Тор    |
|---------|---------------|---------|--------|---------|---------------|---------|--------|
| 600-699 | 120.00-184.00 | 157.33  | 202.00 | 500-599 | 126.00-152.00 | 133.77  | 152.00 |
| 500-599 | 132.00-208.00 | 174.20  | 208.00 |         |               |         |        |

## Stocker sale at Ontario Livestock Exchange: November 25, 2021 – 416 Stockers

| Steers  | Price Range   | Average | Тор    | Heifers | Price Range   | Average | Тор    |
|---------|---------------|---------|--------|---------|---------------|---------|--------|
| 800-899 | 160.00-182.50 | 173.91  | 182.50 | 900+    | 112.50-138.00 | 126.38  | 15