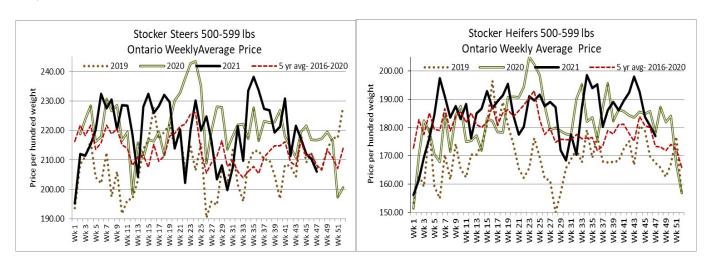

9.00      | 190.86  | 199.00 | 800-899 | 130.00-160.00 | 152.20  | 160.00 |
| 800-899 | 130.00-186.00      | 154.00  | 191.00 | 700-799 | 122.50-170.00 | 143.11  | 178.00 |
| 700-799 | 140.00-187.50      | 169.49  | 199.00 | 600-699 | 140.00-186.50 | 158.47  | 186.50 |
| 600-699 | 178.00-226.50      | 203.58  | 226.50 | 500-599 | 137.50-216.00 | 173.67  | 216.00 |
| 500-599 | 170.00-235.00      | 209.45  | 255.00 | 400-499 | 100.00-180.00 | 152.91  | 228.00 |
| 400-499 | 167.50-255.00      | 223.49  | 269.00 | 300-399 | 130.00-160.00 | 146.68  | 200.00 |
| 399-    | 175.00-270.00      | 231.63  | 270.00 | 299-    | 130.00-200.00 | 148.29  | 200.00 |

Top quality steer calves and all classes of yearlings sold on a strong market, while heifers and non-vaccinated calves sold under pressure.



# U.S. BOXED BEEF CUT-OUT VALUES (U.S. funds)

|                                  | CHOICE  | Select  |
|----------------------------------|---------|---------|
|                                  | 600-900 | 600-900 |
| Cutout Values (noon estimate):   | 280.15  | 262.51  |
| Change (from yesterday's close): | +1.04   | -0.96   |
| <b>Current Five Day Average:</b> | 278.31  | 263.37  |

## QUEBEC ELECTRONIC AUCTION MARKET (F.O.B. THE FEEDLOT)

Price

**Change from Last Week** 

Salact

### ALBERTA DIRECT TRADE

**Alberta's direct trade** was extremely light this week with stronger prices. Canfax reported trade at \$270.00 delivered on a dressed basis and \$160.00 live on a picked-up basis but not enough steers sold to establish a market. Canfax reports: "Dressed sales are 7.00-8.00 highe