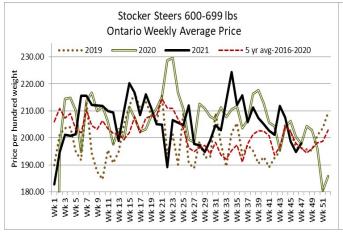

9.66  | 176.50 |
| Large & Medium Frame Fed Heifers 1000 lbs + | 35     | 150.50-161.50 | 157.11  | 161.50 |
| Fed Steers, Dairy & Dairy Cross 1250 lbs +  | 38     | 110.00-141.00 | 131.02  | 141.00 |
| Fed Heifers, Dairy & Dairy Cross 1000 lbs + | 13     | 112.62-134.77 | 121.62  | 140.00 |
| Cows                                        | 730    | 45.82-67.07   | 54.24   | 130.50 |
| Bulls - all weights                         | 28     | 68.58-93.50   | 80.50   | 146.00 |
| Veal over 600 lbs                           | 88     | 126.05-174.91 | 146.98  | 198.00 |
|                                             |        |               |         |        |

To check out individual auction market results on the Ontario Beef website go to https://www.ontariobeef.com/markets/market-reports.aspx





## Stocker sale at Ottawa Livestock Exchange: November 25, 2021 – 94 Stockers

| Steers  | Price Range   | Average | Тор    | Heifers | Price Range   | Average | Тор    |
|---------|---------------|---------|--------|---------|---------------|---------|--------|
| 600-699 | 120.00-184.00 | 157.33  | 202.00 | 500-599 | 126.00-152.00 | 133.77  | 152.00 |
| 500-599 | 132.00-208.00 | 174.20  | 208.00 |         |               |         |        |

## Stocker sale at Ontario Livestock Exchange: November 25, 2021 – 416 Stockers

| Steers  | Price Range   | Average | Тор    | Heifers | Price Range   | Average | Тор    |
|---------|---------------|---------|--------|---------|---------------|---------|--------|
| 800-899 | 160.00-182.50 | 173.91  | 182.50 | 900+    | 112.50-138.00 | 126.38  |