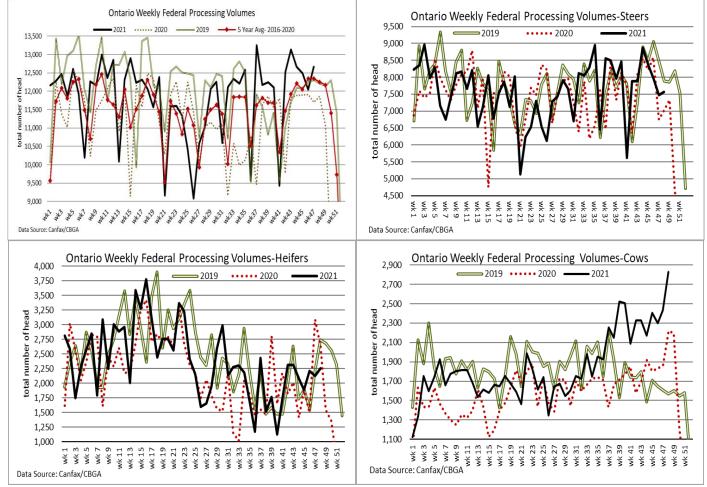

Federally inspected processing volumes in Ontario, for steers, heifers and cull cows is sitting at 555,302 head as of November 27<sup>th</sup>. This is up 4.7% from 2020 but 2% below the same time in 2019. By class, steer volumes on November 27, 2021 are at 364,141 head, up 1.3% from 2020 but 2% fewer than the same time in 2019. Heifers totaled 114,542 head as of November 27, 2021, up 7.6% from 2020 but 3.7% below the same time in 2019. The Federal processing volume of cull cows in Ontario is at 88,917 head as of November 27, 2021, up 16.9% from 2020 and 1% more than the same time in 2019.