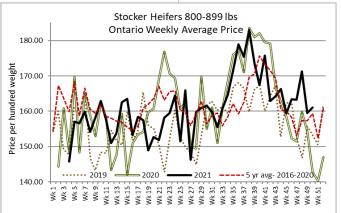

| Steers                            | Price Range   | Average | Тор    | Heifers | Price Range   | Average | Тор    |
|-----------------------------------|---------------|---------|--------|---------|---------------|---------|--------|
| 900-999                           | 150.00-172.50 | 165.55  | 172.50 | 900+    | 147.50-180.00 | 168.00  | 180.00 |
| 800-899                           | 150.00-185.00 | 166.95  | 185.00 | 800-899 | 153.00-175.00 | 169.33  | 175.00 |
| 700-799                           | 100.00-170.00 | 151.25  | 192.00 |         |               |         |        |
| 600-699                           | 115.00-165.00 | 147.08  | 165.00 |         |               |         |        |
| 500-599                           | 125.00-227.50 | 182.86  | 227.50 |         |               |         |        |
| 400-499                           | 160.00-217.50 | 194.25  | 217.50 |         |               |         |        |
| Stockers sold on a steady market. |               |         |        |         |               |         |        |

Stocker sale at Ontario Stockyards Inc, December 16, 2021-850 stockers

| Steers  | Price Range   | Average | Тор    | Heifers | Price Range   | Average | Top    |
|---------|---------------|---------|--------|---------|---------------|---------|--------|
| 1000+   | 85.00-152.50  | 127.00  | 167.00 | 900+    | 121.00-154.00 | 138.63  | 154.00 |
| 900-999 | 132.50-189.00 | 172.58  | 193.00 | 800-899 | 115.00-165.00 | 150.69  | 165.00 |
| 800-899 | 158.00-191.00 | 180.85  | 192.00 | 700-799 | 145.00-175.00 | 161.65  | 186.00 |
| 700-799 | 180.00-213.00 | 198.90  | 213.00 | 600-699 | 160.00-190.50 | 179.73  | 190.50 |
| 600-699 | 185.00-234.50 | 209.34  | 234.50 | 500-599 | 177.50-195.00 | 188.41  | 205.00 |
| 500-599 | 179.00-250.50 | 211.14  | 262.50 | 400-499 | 180.00-217.00 | 200.18  | 237.50 |
| 400-499 | 200.00-264.00 | 235.90  | 270.00 | 300-399 | 50.00-205.00  | 175.83  | 205.00 |
| 399-    | 185.00-222.00 | 215.44  | 222.00 |         |               |         |        |