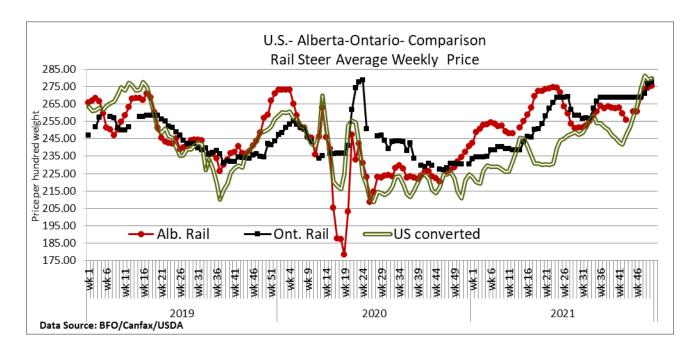

### ALBERTA DIRECT TRADE

Alberta's direct trade was light this week with Canfax reporting sales from \$275.00-\$278.00, mostly \$278.00 delivered on a dressed basis, up \$1.0-\$3.00 cwt from last week. Canfax notes: "Cattle that traded this week were being scheduled for the week of January 10th and 17th delivery. Alberta fed prices did set new annual price highs this week."

| Steers  | Live <b>FOB</b> | 165.00 | Rail - <b>FOB</b> | 274.00-276.75 |
|---------|-----------------|--------|-------------------|---------------|
| Heifers | Live <b>FOB</b> | N/T    | Rail - <b>FOB</b> | 276.50-276.75 |

## U.S. TRADE (U.S. funds)

**The U.S. cash cattle trade** this week has been light with deals in the south from \$134.00-\$140.00, mainly \$136.00-\$138.00 down \$2.00-\$3.00 cwt from last week. In the north trade was reported from \$216.00-\$220.00 dressed, most from \$218.00-\$220.00 which is steady to \$2.00 cwt easier. At time of reporting a couple of hundred head have sold in Colorado while the rest of the country is quiet. Some more clean up deals could surface this afternoon with asking prices on the remaining cattle at \$138.00 live in the south and \$220.00 plus dressed in the north.

Choice and Select Steers and Heifers: Live 136.00-140.00 Rail 216.00-220.00