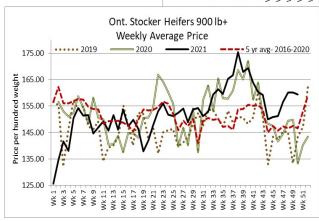

| Steers                            | Price Range   | Average | Тор    | Heifers | Price Range   | Average | Тор    |
|-----------------------------------|---------------|---------|--------|---------|---------------|---------|--------|
| 900-999                           | 150.00-172.50 | 165.55  | 172.50 | 900+    | 147.50-180.00 | 168.00  | 180.00 |
| 800-899                           | 150.00-185.00 | 166.95  | 185.00 | 800-899 | 153.00-175.00 | 169.33  | 175.00 |
| 700-799                           | 100.00-170.00 | 151.25  | 192.00 |         |               |         |        |
| 600-699                           | 115.00-165.00 | 147.08  | 165.00 |         |               |         |        |
| 500-599                           | 125.00-227.50 | 182.86  | 227.50 |         |               |         |        |
| 400-499                           | 160.00-217.50 | 194.25  | 217.50 |         |               |         |        |
| Stockers sold on a steady market. |               |         |        |         |               |         |        |

Stocker sale at Ontario Stockyards Inc, December 16, 2021-850 stockers

| Steers  | Price Range   | Average | Тор    | Heifers | Price Range   | Average | Top    |
|---------|---------------|---------|--------|---------|---------------|---------|--------|
| 1000+   | 85.00-152.50  | 127.00  | 167.00 | 900+    | 121.00-154.00 | 138.63  | 154.00 |
| 900-999 | 132.50-189.00 | 172.58  | 193.00 | 800-899 | 115.00-165.00 | 150.69  | 165.00 |
| 800-899 | 158.00-191.00 | 180.85  | 192.00 | 700-799 | 145.00-175.00 | 161.65  | 186.00 |
| 700-799 | 180.00-213.00 | 198.90  | 213.00 | 600-699 | 160.00-190.50 | 179.73  | 190.50 |
| 600-699 | 185.00-234.50 | 209.34  | 234.50 | 500-599 | 177.50-195.00 | 188.41  | 205.00 |
| 500-599 | 179.00-250.50 | 211.14  | 262.50 | 400-499 | 180.00-217.00 | 200.18  | 237.50 |
| 400-499 | 200.00-264.00 | 235.90  | 270.00 | 300-399 | 50.00-205.00  | 175.83  | 205.00 |
| 399-    | 185.00-222.00 | 215.44  | 222.00 |         |               |         |        |