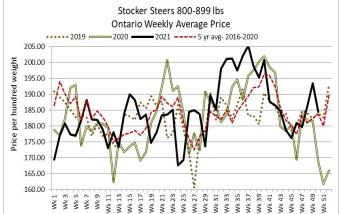

| Steers                            | Price Range   | Average | Тор    | Heifers | Price Range   | Average | Тор    |
|-----------------------------------|---------------|---------|--------|---------|---------------|---------|--------|
| 900-999                           | 150.00-172.50 | 165.55  | 172.50 | 900+    | 147.50-180.00 | 168.00  | 180.00 |
| 800-899                           | 150.00-185.00 | 166.95  | 185.00 | 800-899 | 153.00-175.00 | 169.33  | 175.00 |
| 700-799                           | 100.00-170.00 | 151.25  | 192.00 |         |               |         |        |
| 600-699                           | 115.00-165.00 | 147.08  | 165.00 |         |               |         |        |
| 500-599                           | 125.00-227.50 | 182.86  | 227.50 |         |               |         |        |
| 400-499                           | 160.00-217.50 | 194.25  | 217.50 |         |               |         |        |
| Stockers sold on a steady market. |               |         |        |         |               |         |        |

Stocker sale at Ontario Stockyards Inc, December 16, 2021-850 stockers

| Steers  | Price Range   | Average | Тор    | Heifers | Price Range   | Average | Top    |
|---------|---------------|---------|--------|---------|---------------|---------|--------|
| 1000+   | 85.00-152.50  | 127.00  | 167.00 | 900+    | 121.00-154.00 | 138.63  | 154.00 |
| 900-999 | 132.50-189.00 | 172.58  | 193.00 | 800-899 | 115.00-165.00 | 150.69  | 165.00 |
| 800-899 | 158.00-191.00 | 180.85  | 192.00 | 700-799 | 145.00-175.00 | 161.65  | 186.00 |
| 700-799 | 180.00-213.00 | 198.90  | 213.00 | 600-699 | 160.00-190.50 | 179.73  | 190.50 |
| 600-699 | 185.00-234.50 | 209.34  | 234.50 | 500-599 | 177.50-195.00 | 188.41  | 205.00 |
| 500-599 | 179.00-250.50 | 211.14  | 262.50 | 400-499 | 180.00-217.00 | 200.18  | 237.50 |
| 400-499 | 200.00-264.00 | 235.90  | 270.00 | 300-399 | 50.00-205.00  | 175.83  | 205.00 |
| 399-    | 185.00-222.00 | 215.44  | 222.00 |         |               |         |        |