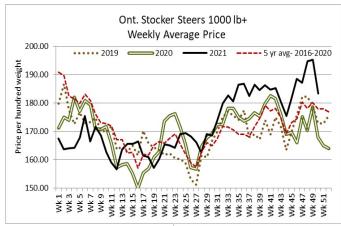

| Steers                            | Price Range   | Average | Тор    | Heifers | Price Range   | Average | Тор    |
|-----------------------------------|---------------|---------|--------|---------|---------------|---------|--------|
| 900-999                           | 150.00-172.50 | 165.55  | 172.50 | 900+    | 147.50-180.00 | 168.00  | 180.00 |
| 800-899                           | 150.00-185.00 | 166.95  | 185.00 | 800-899 | 153.00-175.00 | 169.33  | 175.00 |
| 700-799                           | 100.00-170.00 | 151.25  | 192.00 |         |               |         |        |
| 600-699                           | 115.00-165.00 | 147.08  | 165.00 |         |               |         |        |
| 500-599                           | 125.00-227.50 | 182.86  | 227.50 |         |               |         |        |
| 400-499                           | 160.00-217.50 | 194.25  | 217.50 |         |               |         |        |
| Stockers sold on a steady market. |               |         |        |         |               |         |        |

Stocker sale at Ontario Stockyards Inc, December 16, 2021-850 stockers

| Steers  | Price Range   | Average | Тор    | Heifers | Price Range   | Average | Top    |
|---------|---------------|---------|--------|---------|---------------|---------|--------|
| 1000+   | 85.00-152.50  | 127.00  | 167.00 | 900+    | 121.00-154.00 | 138.63  | 154.00 |
| 900-999 | 132.50-189.00 | 172.58  | 193.00 | 800-899 | 115.00-165.00 | 150.69  | 165.00 |
| 800-899 | 158.00-191.00 | 180.85  | 192.00 | 700-799 | 145.00-175.00 | 161.65  | 186.00 |
| 700-799 | 180.00-213.00 | 198.90  | 213.00 | 600-699 | 160.00-190.50 | 179.73  | 190.50 |
| 600-699 | 185.00-234.50 | 209.34  | 234.50 | 500-599 | 177.50-195.00 | 188.41  | 205.00 |
| 500-599 | 179.00-250.50 | 211.14  | 262.50 | 400-499 | 180.00-217.00 | 200.18  | 237.50 |
| 400-499 | 200.00-264.00 | 235.90  | 270.00 | 300-399 | 50.00-205.00  | 175.83  | 205.00 |
| 399-    | 185.00-222.00 | 215.44  | 222.00 |         |               |         |        |