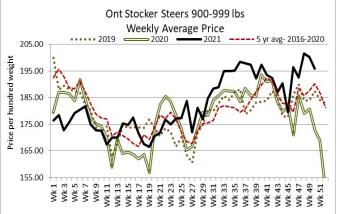

| Steers                            | Price Range   | Average | Тор    | Heifers | Price Range   | Average | Тор    |
|-----------------------------------|---------------|---------|--------|---------|---------------|---------|--------|
| 900-999                           | 150.00-172.50 | 165.55  | 172.50 | 900+    | 147.50-180.00 | 168.00  | 180.00 |
| 800-899                           | 150.00-185.00 | 166.95  | 185.00 | 800-899 | 153.00-175.00 | 169.33  | 175.00 |
| 700-799                           | 100.00-170.00 | 151.25  | 192.00 |         |               |         |        |
| 600-699                           | 115.00-165.00 | 147.08  | 165.00 |         |               |         |        |
| 500-599                           | 125.00-227.50 | 182.86  | 227.50 |         |               |         |        |
| 400-499                           | 160.00-217.50 | 194.25  | 217.50 |         |               |         |        |
| Stockers sold on a steady market. |               |         |        |         |               |         |        |

Stocker sale at Ontario Stockyards Inc, December 16, 2021-850 stockers

| Steers  | Price Range   | Average | Тор    | Heifers | Price Range   | Average | Top    |
|---------|---------------|---------|--------|---------|---------------|---------|--------|
| 1000+   | 85.00-152.50  | 127.00  | 167.00 | 900+    | 121.00-154.00 | 138.63  | 154.00 |
| 900-999 | 132.50-189.00 | 172.58  | 193.00 | 800-899 | 115.00-165.00 | 150.69  | 165.00 |
| 800-899 | 158.00-191.00 | 180.85  | 192.00 | 700-799 | 145.00-175.00 | 161.65  | 186.00 |
| 700-799 | 180.00-213.00 | 198.90  | 213.00 | 600-699 | 160.00-190.50 | 179.73  | 190.50 |
| 600-699 | 185.00-234.50 | 209.34  | 234.50 | 500-599 | 177.50-195.00 | 188.41  | 205.00 |
| 500-599 | 179.00-250.50 | 211.14  | 262.50 | 400-499 | 180.00-217.00 | 200.18  | 237.50 |
| 400-499 | 200.00-264.00 | 235.90  | 270.00 | 300-399 | 50.00-205.00  | 175.83  | 205.00 |
| 399-    | 185.00-222.00 | 215.44  | 222.00 |         |               |         |        |