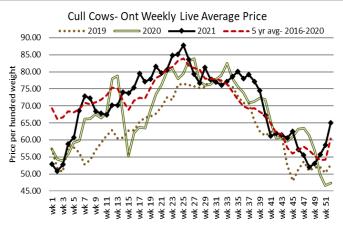

# Daily Market Information Report – Friday January 7, 2022

The following information is collected from various sources and disseminated by Beef Farmers of Ontario.

# ONTARIO DIRECT TO PACKER RAILGRADE CATTLE TRADE

Prices are on a carcass weight basis before grade and weight discounts,

A Grade Steers A Grade Heifers No new trade reported today, one packer not buying today.

No new trade reported today, one packer not buying today. Ontario Railgrade Steer Weekly Average Price →2020 - 2021 --- 2016-2020 - 5yr avg





#### **ONTARIO LIVE CATTLE TRADE**

# Today at Brussels Livestock - 553 stockers

| Steers  | Price Range   | Average | Тор    | Heifers | Price Range   | Average | Тор    |
|---------|---------------|---------|--------|---------|---------------|---------|--------|
| 1000+   | 194.00-220.50 | 211.88  | 220.50 | 900+    | 162.00-188.50 | 179.42  | 202.75 |
| 900-999 | 197.00-218.50 | 212.11  | 226.00 | 800-899 | 184.00-199.00 | 192.49  | 199.00 |
| 800-899 | 180.00-227.00 | 201.33  | 227.00 | 700-799 | 125.00-184.00 | 170.72  | 184.00 |
| 700-799 | 222.00-230.00 | 226.73  | 230.00 | 600-699 | 157.50-203.00 | 189.88  | 203.00 |
| 600-699 | 209.00-243.00 | 223.18  | 243.00 | 500-599 | 142.00-210.00 | 185.13  | 210.00 |
| 500-599 | 170.00-249.00 | 225.86  | 249.00 | 400-499 | 52.50-224.00  |