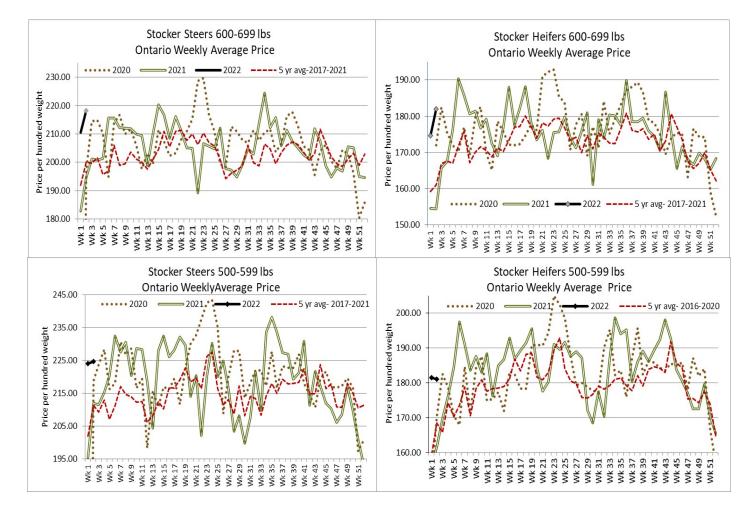

### Stocker sale at Ontario Livestock Exchange: January 13, 2022 – 245 Stockers

| Steers  | Price Range    | Average | Тор    | Heifers | Price Range   | Average | Тор    |
|---------|----------------|---------|--------|---------|---------------|---------|--------|
| 900-999 | 179.00-185.000 | 182.33  | 185.00 | 800-899 | 132.50-185.00 | 160.42  | 185.00 |
| 700-799 | 182.50-195.00  | 187.81  | 202.50 | 700-799 | 125.00-147.50 | 133.57  | 162.50 |
| 600-699 | 170.00-230.00  | 200.36  | 240.00 | 600-699 | 141.00-162.50 | 155.14  | 175.00 |
| 500-599 | 212.50-237.50  | 226.11  | 237.50 | 500-599 | 135.00-187.50 | 163.50  | 187.50 |
| 400-499 | 185.00-230.00  | 205.00  | 230.00 |         |               |         |        |

Stockers sold on a steady note.

| Stocker Sale at Ontario Stockyards inc, January 13, 2022 550 Stockers |               |         |        |         |               |         |        |  |  |
|-----------------------------------------------------------------------|---------------|---------|--------|---------|---------------|---------|--------|--|--|
| Steers                                                                | Price Range   | Average | Тор    | Heifers | Price Range   | Average | Тор    |  |  |
| 1000+                                                                 | 165.00-201.50 | 184.77  | 201.50 | 900+    | 143.00-166.00 | 154.13  | 166.00 |  |  |
| 900-999                                                               | 179.00-203.25 | 195.57  | 203.25 | 800-899 | 125.00-170.00 | 151.43  | 183.00 |  |  |
| 800-899                                                               | 160.00-200.00 | 186.15  | 200.00 | 700-799 | 149.00-196.25 | 173.49  | 196.25 |  |  |
| 700-799                                                               | 192.00-211.25 | 200.91  | 222.50 | 600-699 | 160.00-209.00 | 185.63  | 209.00 |  |  |
| 600-699                                                               | 196.00-240.00 | 223.33  | 255.00 | 500-599 | 150.00-205.00 | 177.35  | 222.00 |  |  |
| 500-599                                                               | 198.00-272.00 | 235.02  | 272.00 | 400-499 | 150.00-210.00 | 184.04  | 223.00 |  |  |
| 400-499                                                               | 212.50-266.00 | 241.44  | 275.00 | 300-399 | 137.50-222.50 | 191.27  | 222.50 |  |  |
| 399-                                                                  | 157.50-267.00 | 221.058 | 267.00 |         |               |         |        |  |  |