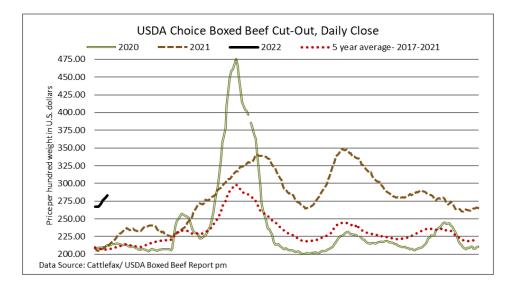

# U.S. BOXED BEEF CUT-OUT VALUES (U.S. funds)

|                                  | Choice  | Select  |
|----------------------------------|---------|---------|
|                                  | 600-900 | 600-900 |
| Cutout Values (noon estimate):   | 284.78  | 273.24  |
| Change (from yesterday's close): | +0.92   | +0.48   |
| <b>Current Five Day Average:</b> | 277.77  | 267.99  |