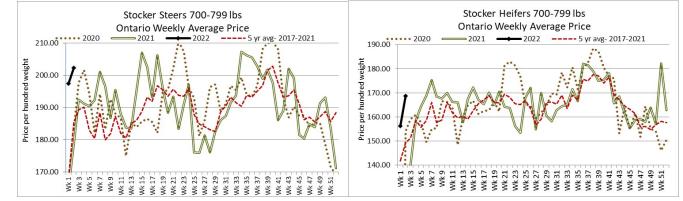

### Stocker sale at Ontario Livestock Exchange: January 13, 2022 – 245 Stockers

| Steers  | Price Range    | Average | Тор    | Heifers | Price Range   | Average | Тор    |
|---------|----------------|---------|--------|---------|---------------|---------|--------|
| 900-999 | 179.00-185.000 | 182.33  | 185.00 | 800-899 | 132.50-185.00 | 160.42  | 185.00 |
| 700-799 | 182.50-195.00  | 187.81  | 202.50 | 700-799 | 125.00-147.50 | 133.57  | 162.50 |
| 600-699 | 170.00-230.00  | 200.36  | 240.00 | 600-699 | 141.00-162.50 | 155.14  | 175.00 |
| 500-599 | 212.50-237.50  | 226.11  | 237.50 | 500-599 | 135.00-187.50 | 163.50  | 187.50 |
| 400-499 | 185.00-230.00  | 205.00  | 230.00 |         |               |         |        |

Stockers sold on a steady note.

| Stocker Sale at Ontario Stockyards inc, January 13, 2022 550 Stockers |               |         |        |         |               |         |        |  |  |
|-----------------------------------------------------------------------|---------------|---------|--------|---------|---------------|---------|--------|--|--|
| Steers                                                                | Price Range   | Average | Тор    | Heifers | Price Range   | Average | Тор    |  |  |
| 1000+                                                                 | 165.00-201.50 | 184.77  | 201.50 | 900+    | 143.00-166.00 | 154.13  | 166.00 |  |  |
| 900-999                                                               | 179.00-203.25 | 195.57  | 203.25 | 800-899 | 125.00-170.00 | 151.43  | 183.00 |  |  |
| 800-899                                                               | 160.00-200.00 | 186.15  | 200.00 | 700-799 | 149.00-196.25 | 173.49  | 196.25 |  |  |
| 700-799                                                               | 192.00-211.25 | 200.91  | 222.50 | 600-699 | 160.00-209.00 | 185.63  | 209.00 |  |  |
| 600-699                                                               | 196.00-240.00 | 223.33  | 255.00 | 500-599 | 150.00-205.00 | 177.35  | 222.00 |  |  |
| 500-599                                                               | 198.00-272.00 | 235.02  | 272.00 | 400-499 | 150.00-210.00 | 184.04  | 223.00 |  |  |
| 400-499                                                               | 212.50-266.00 | 241.44  | 275.00 | 300-399 | 137.50-222.50 | 191.27  | 222.50 |  |  |
| 399-                                                                  | 157.50-267.00 | 221.058 | 267.00 |         |               |         |        |  |  |