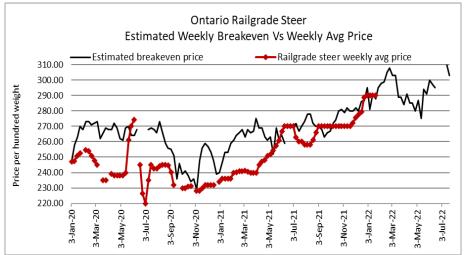

### ONTARIO DIRECT TO PACKER RAILGRADE CATTLE TRADE

Prices are on a carcass weight basis before grade and weight discounts,

A Grade Steers 290.00- Delivery of the cattle sold this week is for next week and the we

290.00- Delivery of the cattle sold this week is for next week and the week of January 31st with

a few the week following.

A Grade Heifers 289.00-290.00

The information provided on this report is based on weighted averages for actual data collected. Input costs are a guideline only and will vary from producer to producer. BFO does not take any responsibility and accepts no legal liability arising from or connected to damages or losses experienced by producers when using this information. This is to be used at your own risk.