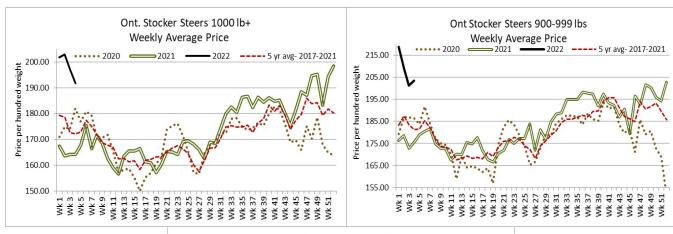

## ONTARIO STOCKER AND FEEDER TRADE

Stocker sale at Ontario Livestock Exchange: January 27, 2022 - 320 Stockers

| Steers  | <b>Price Range</b> | Average | Тор    | Heifers | Price Range   | Average | Тор    |
|---------|--------------------|---------|--------|---------|---------------|---------|--------|
| 1000+   | 163.00-184.00      | 165.70  | 184.00 | 900+    | 156.00-169.00 | 162.82  | 169.00 |
| 900-999 | 183.00-203.00      | 192.86  | 203.00 | 600-699 | 137.50-195.00 | 177.95  | 195.00 |
| 800-899 | 150.00-197.00      | 170.27  | 197.00 | 500-599 | 100.00-165.00 | 142.00  | 195.00 |
| 700-799 | 192.50-218.00      | 209.03  | 218.00 |         |               |         |        |
| 600-699 | 197.50-222.50      | 212.77  | 225.00 |         |               |         |        |
| 500-599 | 152.50-210.00      | 179.04  | 222.50 |         |               |         |        |
| 400-499 | 165.00-230.00      | 196.43  | 230.00 |         |               |         |        |
| 399-    | 155.00-195.00      | 174.17  | 195.00 |         |               |         |        |

Stockers sold actively at firm prices.

Stocker sale at Ontario Stockyards Inc, January 27, 2022-864 stockers

| Steers  | Price Range   | <b>Average</b> | Тор    | Heifers | Price Range   | Average | Top    |
|---------|---------------|----------------|--------|---------|---------------|---------|--------|
| 1000+   | 98.00-141.00  | 117.14         | 167.50 | 900+    | 140.00-185.00 | 164.00  | 185.00 |
| 900-999 | 151.00-204.00 | 191.36         | 204.00 | 800-899 | 153.00-182.00 | 164.00  | 182.00 |
| 800-899 | 185.00-208.00 | 194.80         | 208.00 | 700-799 | 150.00-189.50 | 174.34  | 192.50 |
| 700-799 | 185.00-224.75 | 207.28         | 224.75 | 600-699 | 165.00-200.00 | 184.36  | 207.00 |
| 600-699 | 197.50-241.00 | 218.00         | 242.00 | 500-599 | 164.00-214.00 | 194.87  | 214.00 |
| 500-599 | 218.00-275.00 | 248.05         | 275.00 | 400-499 | 127.50-197.50 | 164.074 | 221.00 |
| 400-499 | 220.00-287.00 | 260.47         | 287.00 | 300-399 | 115.00-180.00 | 155.71  | 180.00 |
| 399-    | 142.50-265.00 | 221.50         | 290.00 |         |               |         |        |