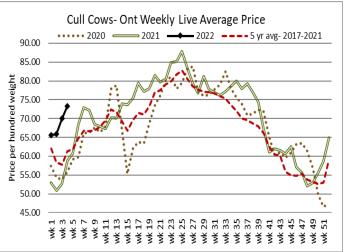

# Daily Market Information Report – Friday January 28, 2022

The following information is collected from various sources and disseminated by Beef Farmers of Ontario.

#### ONTARIO DIRECT TO PACKER RAILGRADE CATTLE TRADE

Prices are on a carcass weight basis before grade and weight discounts,

A Grade Steers

290.00- Delivery week of February 14th

A Grade Heifers 289.00-290.00- Delivery week of February 14<sup>th</sup>





#### Today at Brussels Livestock - 625 stockers

| Steers  | Price Range   | <b>Average</b> | Тор    | Heifers | Price Range   | <b>Average</b> | Тор    |
|---------|---------------|----------------|--------|---------|---------------|----------------|--------|
| 1000+   | 182.00-211.00 | 194.44         | 211.00 | 900+    | 166.00-181.00 | 173.21         | 184.00 |
| 900-999 | 187.00-211.50 | 201.82         | 211.50 | 800-899 | 177.00-190.75 | 185.37         | 190.75 |
| 800-899 | 177.00-218.00 | 201.92         | 218.00 | 600-699 | 160.00-189.50 | 175.63         | 189.50 |
| 700-799 | 175.00-218.75 | 202.95         | 218.75 | 500-599 | 169.00-198.75 | 185.25         | 198.75 |
| 600-699 | 192.00-230.00 | 215.74         | 230.00 | 400-499 | 172.00-209.50 | 199.63         | 209.50 |
| 500-5