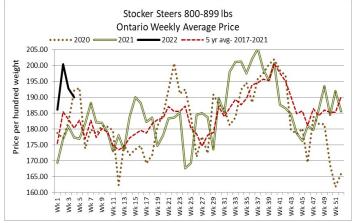

## ONTARIO STOCKER AND FEEDER TRADE

Stocker sale at Ontario Livestock Exchange: January 27, 2022 - 320 Stockers

| Steers  | <b>Price Range</b> | Average | Тор    | Heifers | Price Range   | Average | Тор    |
|---------|--------------------|---------|--------|---------|---------------|---------|--------|
| 1000+   | 163.00-184.00      | 165.70  | 184.00 | 900+    | 156.00-169.00 | 162.82  | 169.00 |
| 900-999 | 183.00-203.00      | 192.86  | 203.00 | 600-699 | 137.50-195.00 | 177.95  | 195.00 |
| 800-899 | 150.00-197.00      | 170.27  | 197.00 | 500-599 | 100.00-165.00 | 142.00  | 195.00 |
| 700-799 | 192.50-218.00      | 209.03  | 218.00 |         |               |         |        |
| 600-699 | 197.50-222.50      | 212.77  | 225.00 |         |               |         |        |
| 500-599 | 152.50-210.00      | 179.04  | 222.50 |         |               |         |        |
| 400-499 | 165.00-230.00      | 196.43  | 230.00 |         |               |         |        |
| 399-    | 155.00-195.00      | 174.17  | 195.00 |         |               |         |        |

Stockers sold actively at firm prices.

Stocker sale at Ontario Stockyards Inc, January 27, 2022-864 stockers

| Steers  | Price Range   | <b>Average</b> | Тор    | Heifers | Price Range   | Average | Top    |
|---------|---------------|----------------|--------|---------|---------------|---------|--------|
| 1000+   | 98.00-141.00  | 117.14         | 167.50 | 900+    | 140.00-185.00 | 164.00  | 185.00 |
| 900-999 | 151.00-204.00 | 191.36         | 204.00 | 800-899 | 153.00-182.00 | 164.00  | 182.00 |
| 800-899 | 185.00-208.00 | 194.80         | 208.00 | 700-799 | 150.00-189.50 | 174.34  | 192.50 |
| 700-799 | 185.00-224.75 | 207.28         | 224.75 | 600-699 | 165.00-200.00 | 184.36  | 207.00 |
| 600-699 | 197.50-241.00 | 218.00         | 242.00 | 500-599 | 164.00-214.00 | 194.87  | 214.00 |
| 500-599 | 218.00-275.00 | 248.05         | 275.00 | 400-499 | 127.50-197.50 | 164.074 | 221.00 |
| 400-499 | 220.00-287.00 | 260.47         | 287.00 | 300-399 | 115.00-180.00 | 155.71  | 180.00 |
| 399-    | 142.50-265.00 | 221.50         | 290.00 |         |               |         |        |