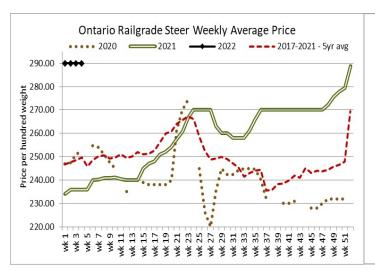

#### ONTARIO DIRECT TO PACKER RAILGRADE CATTLE TRADE

Prices are on a carcass weight basis before grade and weight discounts,

A Grade Steers

290.00- Delivery week of February 14th

A Grade Heifers 289.00-290.00- Delivery week of February 14<sup>th</sup>