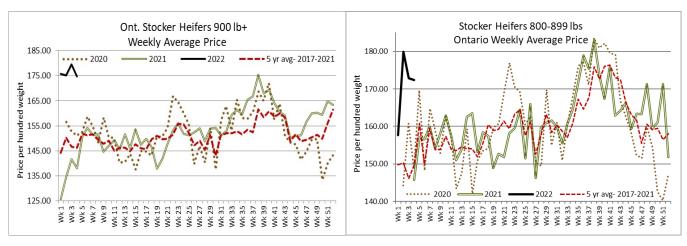

## ONTARIO STOCKER AND FEEDER TRADE

Stocker sale at Ontario Livestock Exchange: January 27, 2022 - 320 Stockers

| Steers  | <b>Price Range</b> | Average | Тор    | Heifers | Price Range   | Average | Тор    |
|---------|--------------------|---------|--------|---------|---------------|---------|--------|
| 1000+   | 163.00-184.00      | 165.70  | 184.00 | 900+    | 156.00-169.00 | 162.82  | 169.00 |
| 900-999 | 183.00-203.00      | 192.86  | 203.00 | 600-699 | 137.50-195.00 | 177.95  | 195.00 |
| 800-899 | 150.00-197.00      | 170.27  | 197.00 | 500-599 | 100.00-165.00 | 142.00  | 195.00 |
| 700-799 | 192.50-218.00      | 209.03  | 218.00 |         |               |         |        |
| 600-699 | 197.50-222.50      | 212.77  | 225.00 |         |               |         |        |
| 500-599 | 152.50-210.00      | 179.04  | 222.50 |         |               |         |        |
| 400-499 | 165.00-230.00      | 196.43  | 230.00 |         |               |         |        |
| 399-    | 155.00-195.00      | 174.17  | 195.00 |         |               |         |        |

Stockers sold actively at firm prices.

Stocker sale at Ontario Stockyards Inc, January 27, 2022-864 stockers

| Steers  | Price Range   | <b>Average</b> | Тор    | Heifers | Price Range   | Average | Top    |
|---------|---------------|----------------|--------|---------|---------------|---------|--------|
| 1000+   | 98.00-141.00  | 117.14         | 167.50 | 900+    | 140.00-185.00 | 164.00  | 185.00 |
| 900-999 | 151.00-204.00 | 191.36         | 204.00 | 800-899 | 153.00-182.00 | 164.00  | 182.00 |
| 800-899 | 185.00-208.00 | 194.80         | 208.00 | 700-799 | 150.00-189.50 | 174.34  | 192.50 |
| 700-799 | 185.00-224.75 | 207.28         | 224.75 | 600-699 | 165.00-200.00 | 184.36  | 207.00 |
| 600-699 | 197.50-241.00 | 218.00         | 242.00 | 500-599 | 164.00-214.00 | 194.87  | 214.00 |
| 500-599 | 218.00-275.00 | 248.05         | 275.00 | 400-499 | 127.50-197.50 | 164.074 | 221.00 |
| 400-499 | 220.00-287.00 | 260.47         | 287.00 | 300-399 | 115.00-180.00 | 155.71  | 180.00 |
| 399-    | 142.50-265.00 | 221.50         | 290.00 |         |               |         |        |