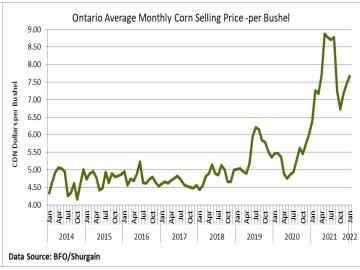

1000+   | 179.00-209.50 | 199.04  | 209.50 | 900+    | 173.00-189.25 | 180.22  | 196.25 |
| 900-999 | 197.00-215.00 | 212.06  | 215.00 | 800-899 | 172.00-199.25 | 187.30  | 214.00 |
| 800-899 | 201.00-217.50 | 213.84  | 217.50 | 600-699 | 180.00-207.00 | 199.60  | 207.00 |
| 700-799 | 194.00-226.50 | 217.00  | 226.50 | 500-599 | 189.00-201.50 | 195.57  | 201.50 |
| 600-699 | 211.00-217.00 | 214.94  | 235.00 | 400-499 | 180.00-190.00 | 186.67  | 190.00 |
| 500-599 | 222.00-238.00 | 235.14  | 238.00 | 300-399 | 184.00-211.00 | 199.40  | 211.00 |

Calves and yearlings sold on a steady market.

# Ontario auction sales on Thursday saw weighted prices for:

To check out individual auction market results on the Ontario Beef website go to https://www.ontariobeef.com/markets/market-reports.aspx





#### **ONTARIO STOCKER AND FEEDER TRADE**

Stocker sale at Ontario Livestock Exchange: February 3, 2022 – 239 Stockers

| Steers  | Price Range   | Average | Тор    | Heifers | Price Range   | Average | Тор    |
|---------|---------------|---------|--------|---------|---------------|---------|--------|
| 900-999 | 147.50-185.00 | 181.25  | 185.00 | 700-799 | 117.50-165.00 | 134.64  | 175.00 |
| 800-899 | 165.00-185.00 | 179.55  | 197.50 | 600-699 | 130.00-172.50 | 157.50  | 172.50 |
| 700-799 | 150.00-187.50 | 168.06  | 187.50 | 500-599 | 135.00-180.00 | 158.64  | 180.00 |
| 600-699 | 162.50-235.00 | 192.90  | 235.00 | 400-499 | 140.00-195.00 | 165.71  | 195.00 |
| 500-599 | 157.50-220.00 | 188.95  | 220.00 |         |               |         |        |
| 400-499 | 147.50-210.00 | 179.42