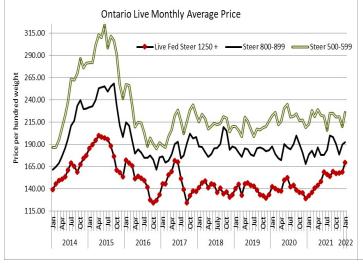

| 1000+   | 179.00-209.50 | 199.04  | 209.50 | 900+    | 173.00-189.25 | 180.22  | 196.25 |
| 900-999 | 197.00-215.00 | 212.06  | 215.00 | 800-899 | 172.00-199.25 | 187.30  | 214.00 |
| 800-899 | 201.00-217.50 | 213.84  | 217.50 | 600-699 | 180.00-207.00 | 199.60  | 207.00 |
| 700-799 | 194.00-226.50 | 217.00  | 226.50 | 500-599 | 189.00-201.50 | 195.57  | 201.50 |
| 600-699 | 211.00-217.00 | 214.94  | 235.00 | 400-499 | 180.00-190.00 | 186.67  | 190.00 |
| 500-599 | 222.00-238.00 | 235.14  | 238.00 | 300-399 | 184.00-211.00 | 199.40  | 211.00 |

Calves and yearlings sold on a steady market.

# Ontario auction sales on Thursday saw weighted prices for:

To check out individual auction market results on the Ontario Beef website go to https://www.ontariobeef.com/markets/market-reports.aspx





#### **ONTARIO STOCKER AND FEEDER TRADE**

Stocker sale at Ontario Livestock Exchange: February 3, 2022 – 239 Stockers

| Steers  | Price Range   | Average | Тор    | Heifers | Price Range   | Average | Тор    |
|---------|---------------|---------|--------|---------|---------------|---------|--------|
| 900-999 | 147.50-185.00 | 181.25  | 185.00 | 700-799 | 117.50-165.00 | 134.64  | 175.00 |
| 800-899 | 165.00-185.00 | 179.55  | 197.50 | 600-699 | 130.00-172.50 | 157.50  | 172.50 |
| 700-799 | 150.00-187.50 | 168.06  | 187.50 | 500-599 | 135.00-180.00 | 158.64  | 180.00 |
| 600-699 | 162.50-235.00 | 192.90  | 235.00 | 400-499 | 140.00-195.00 | 165.71  | 195.00 |
| 500-599 | 157.50-220.00 | 188.95  | 220.00 |         |               |         |        |
| 400-499 | 147.50-210.00 | 179.