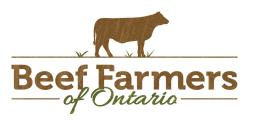

# Daily Market Information Report – Friday February 4, 2022

The following information is collected from various sources and disseminated by Beef Farmers of Ontario.

#### ONTARIO DIRECT TO PACKER RAILGRADE CATTLE TRADE

Prices are on a carcass weight basis before grade and weight discounts,

A Grade Steers A Grade Heifers No new trade reported today. Prices this week saw steers at 290.00 dressed and heifers from 289.00-290.00, delivery in two to three weeks with light trade.

## Today at Brussels Livestock – 500 stockers

| Steers  | Price Range   | Average | Тор    | Heifers | Price Range   | Average | Тор    |
|---------|---------------|---------|--------|---------|---------------|---------|--------|
| 1000+   | 179.00-209.50 | 199.04  | 209.50 | 900+    | 173.00-189.25 | 180.22  | 19