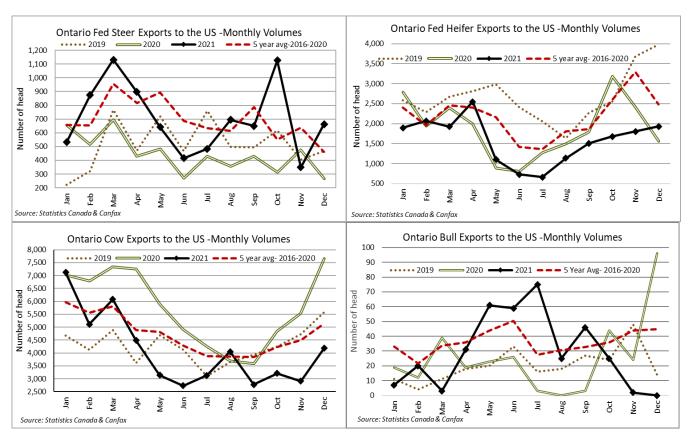

## ANNUAL- ONTARIO LIVE CATTLE EXPORTS TO THE U.S.

|         | 2021   | 2020   | % change |
|---------|--------|--------|----------|
| Steers  | 8,457  | 5,329  | +59%     |
| Heifers | 18,969 | 22,514 | -16%     |
| Cows    | 48,928 | 68,767 | -29%     |
| Bulls   | 354    | 308    | +15%     |