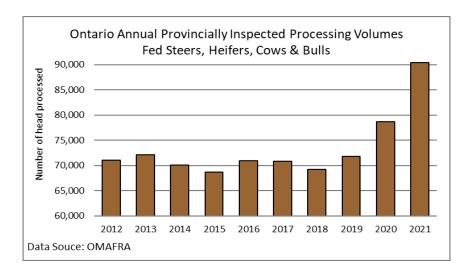

#### ANNUAL PROVINCIAL PROCESSING VOLUMES- ONTARIO

|         | 2021   | 2020   | % CHANGE |
|---------|--------|--------|----------|
| Steers  | 72,910 | 35,227 | +107%    |
| Heifers | 28,343 | 24,629 | +15.1%   |
| Cows    | 11,891 | 12,459 | -4.6%    |
| Bulls   | 7,266  | 6,329  | +14.8%   |