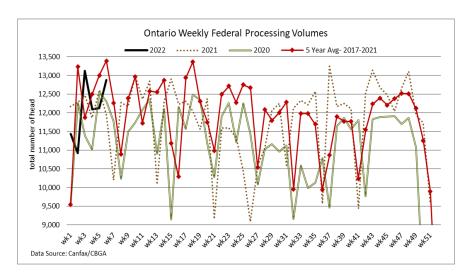

#### FEDERALLY INSPECTED CANADIAN PROCESSING

Grand Total Western Slaughter Eastern Slaughter

| Week Ending<br>Feb 12, 2022 | # of hd change from<br>week ago | YTD     | % Change<br>(Week Ago) | % Change<br>(Year Ago) |
|-----------------------------|---------------------------------|---------|------------------------|------------------------|
| 65,408                      | +3,104                          | 372,619 | +5%                    | +0%                    |
| 51,092                      | +2,278                          | 291,956 | +5%                    | +1%                    |
| 14,316                      | +826                            | 80,662  | +6%                    | -2%                    |
|                             |                                 |         |                        |                        |