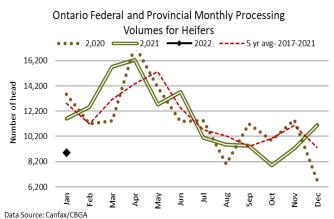

#### FEDERALLY INSPECTED CANADIAN PROCESSING

Grand Total Western Slaughter Eastern Slaughter

| Week Ending<br>Feb 12, 2022 | # of hd change from<br>week ago | YTD     | % Change<br>(Week Ago) | % Change<br>(Year Ago) |
|-----------------------------|---------------------------------|---------|------------------------|------------------------|
| 65,408                      | +3,104                          | 372,619 | +5%                    | +0%                    |
| 51,092                      | +2,278                          | 291,956 | +5%                    | +1%                    |
| 14,316                      | +826                            | 80,662  | +6%                    | -2%                    |
|                             |                                 |         |                        |                        |