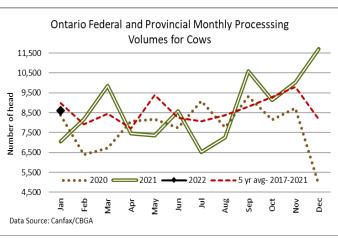

#### FEDERALLY INSPECTED CANADIAN PROCESSING

Grand Total Western Slaughter Eastern Slaughter

| Week Ending<br>Feb 12, 2022 | # of hd change from<br>week ago | YTD     | % Change<br>(Week Ago) | % Change<br>(Year Ago) |
|-----------------------------|---------------------------------|---------|------------------------|------------------------|
| 65,408                      | +3,104                          | 372,619 | +5%                    | +0%                    |
| 51,092                      | +2,278                          | 291,956 | +5%                    | +1%                    |
| 14,316                      | +826                            | 80,662  | +6%                    | -2%                    |
|                             |                                 |         |                        |                        |

## AVERAGE CARCASS WEIGHTS - CANADA

|              | Steers | Heifers |
|--------------|--------|---------|
| Feb 12, 2022 | 933    | 835     |
| Feb 5, 2022  | 930    | 854     |
| Feb 13, 2021 | 929    | 860     |