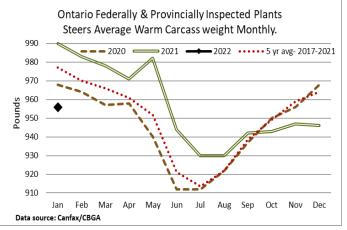

## AVERAGE CARCASS WEIGHTS - CANADA

|              | Steers | Heifers |
|--------------|--------|---------|
| Feb 12, 2022 | 933    | 835     |
| Feb 5, 2022  | 930    | 854     |
| Feb 13, 2021 | 929    | 860     |