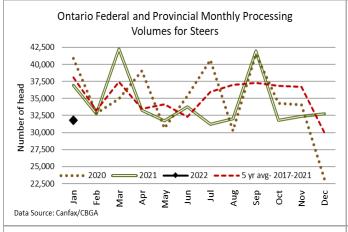

#### FEDERALLY INSPECTED CANADIAN PROCESSING

Grand Total Western Slaughter Eastern Slaughter

| Week Ending<br>Feb 12, 2022 | # of hd change from<br>week ago | YTD     | % Change<br>(Week Ago) | % Change<br>(Year Ago) |
|-----------------------------|---------------------------------|---------|------------------------|------------------------|
| 65,408                      | +3,104                          | 372,619 | +5%                    | +0%                    |
| 51,092                      | +2,278                          | 291,956 | +5%                    | +1%                    |
| 14,316                      | +826                            | 80,662  | +6%                    | -2%                    |
|                             |                                 |         |                        |                        |