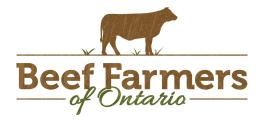

### U.S. BOXED BEEF CUT-OUT VALUES (U.S. funds)

|                                  | Choice  | Select  |
|----------------------------------|---------|---------|
|                                  | 600-900 | 600-900 |
| Cutout Values (noon estimate):   | 262.61  | 261.49  |
| Change (from yesterday's close): | +0.97   | -2.15   |
| Current Five Day Average:        | 266.16  | 263.81  |