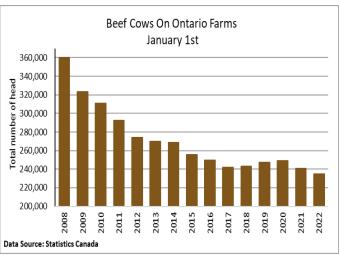

A Grade Heifers 289.00-290.00 delivery the week of March 14<sup>th</sup>.

Top

Statistics Canada released the January 1<sup>st</sup> Cattle Inventory this week and looking at Ontario numbers, fed steers on Ontario farms as of Jan 1, 2022 total 250,800 head, up 2.93% from Jan 1, 2021 and 2.3% more than in 2020. However, steer volumes on Jan 1, 2022 are the third lowest since 2014. Heifer volumes held fully steady to Jan 1, 2021 at 142,000 head but were up 12.3% from Jan 1, 2020. 2021 and 2022 volumes are the highest since 2012. Beef cow volumes reported on Ontario farms continue to decline with the Jan 1, 2022 volume at 234,600 head, down 2.6% from 2021 and 5.8% below Jan 1, 2020. The Jan 1, 2022 volume of beef cows is the lowest January 1<sup>st</sup> inventory since 1951.