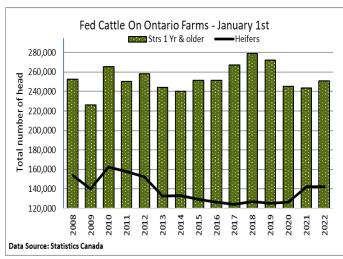

A Grade Heifers 289.00-290.00 delivery the week of March 14<sup>th</sup>.

Top

Statistics Canada released the January 1<sup>st</sup> Cattle Inventory this week and looking at Ontario numbers, fed steers on Ontario farms as of Jan 1, 2022 total 250,800 head, up 2.93% from Jan 1, 2021 and 2.3% more than in 2020. However, steer volumes on Jan 1, 2022 are the third lowest since 2014. Heifer volumes held fully steady to Jan 1, 2021 at 142,000 head but were up 12.3% from Jan 1, 2020. 2021 and 2022 volumes are the highest since 2012. Beef cow volumes reported on Ontario farms continue to decline with the Jan 1, 2022 volume at 234,600 head, down 2.6% from 2021 and 5.8% below Jan 1, 2020. The Jan 1, 2022 volume of beef cows is the lowest January 1<sup>st</sup> inventory since 1951.