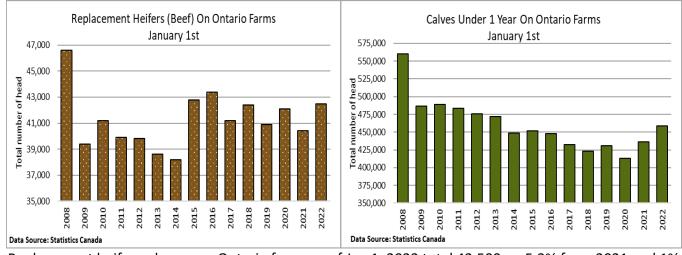

Veal sold steady with quality considered. Cows sold on a good demand at stronger prices.

Replacement heifer volumes on Ontario farms as of Jan 1, 2022 total 42,500 up 5.2% from 2021 and 1% more than in 2020. The Jan 1, 2022 volume is the highest January 1<sup>st</sup> inventory since 2016 and is the fourth largest January 1<sup>st</sup> volume in this data set of 15 years. The Ontario inventory of calves under 1 year of age as of Jan 1, 2022 is reported at 458,700 head, up 5.1% from Jan 1, 2021 and 11% more than 2020 and is the largest January 1<sup>st</sup> inventory since 2013.