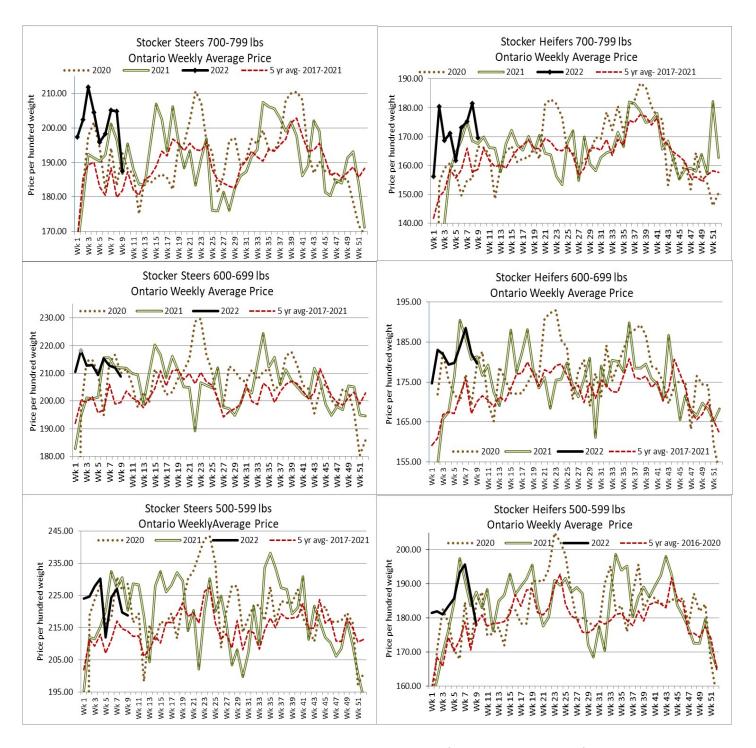

#### ONTARIO STOCKER AND FEEDER TRADE

Stocker sale at Ontario Livestock Exchange: March 3, 2022 – 230 Stockers

| Steers  | Price Range   | Average | Тор    | Heifers | Price Range   | Average | Тор    |
|---------|---------------|---------|--------|---------|---------------|---------|--------|
| 1000+   | 105.00-179.50 | 150.18  | 179.50 | 900+    | 142.50-172.00 | 157.97  | 172.00 |
| 900-999 | 130.00-178.00 | 159.38  | 184.00 | 800-899 | 105.00-170.00 | 157.00  | 170.00 |
| 800-899 | 150.00-192.00 | 169.56  | 192.00 | 700-799 | 132.50-165.00 | 141.25  | 165.00 |
| 700-799 | 90.00-195.00  | 155.28  | 195.00 | 600-699 | 160.00-210.00 | 198.13  | 210.00 |
| 600-699 | 170.00-200.00 | 184.35  | 200.00 | 500-599 | 142.50-205.00 | 173.50  | 205.00 |
|         |               |         |        | 400-499 | 167.50-205.00 | 190.94  | 210.00 |

Stockers sold at firm prices.

Stocker sale at Ontario Stockyards Inc, March 3, 2022-711 stockers

| Steers  | Price Range   | Average | Тор    | Heifers | Price Range   | Average | Тор    |
|---------|---------------|---------|--------|---------|---------------|---------|--------|
| 800-899 | 160.00-198.00 | 184.78  | 198.00 | 800-899 | 122.50-160.00 | 138.06  | 183.00 |
| 700-799 | 187.00-213.50 | 201.36  | 214.00 | 700-799 | 159.00-196.00 | 177.95  | 196.00 |
| 600-699 | 200.00-239.00 | 218.02  | 242.00 | 600-699 | 167.50-206.00 | 187.97  | 206.00 |
| 500-599 | 220.00-255.50 | 241.69  | 268.00 | 500-599 | 160.00-209.00 | 186.85  | 229.00 |
| 400-499 | 205.00-272.00 | 230.47  | 272.00 | 400-499 | 150.00-224.00 | 179.29  | 229.00 |
| 399-    | 220.00-255.00 | 227.50  | 255.00 |         |               |         |        |