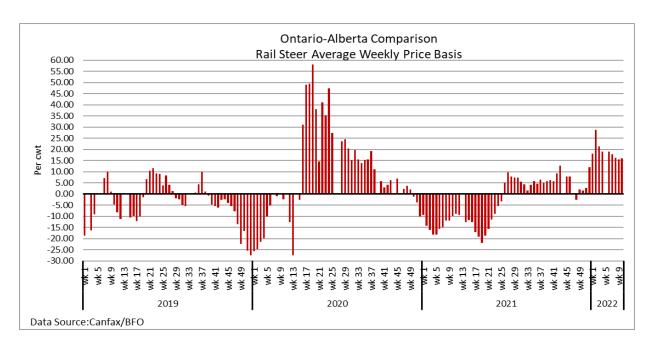

| 253.62  | +247.15 |

### QUEBEC ELECTRONIC AUCTION MARKET (F.O.B. THE FEEDLOT)

For the week ending March 10, 2022 Price Change from Last Week 293.50-294.50 -3.00



## ALBERTA DIRECT TRADE

**Alberta's direct trade** was light this week with Canfax reporting prices from \$272.00-\$275.00 delivered on a dressed basis, steady to \$2.00 cwt lower, with some live trade on a picked-up basis at \$161.00 down \$1.50. Canfax reports: "Cattle that traded this week were being scheduled for the week of April 11th delivery. One major packer was not buying cattle this week."

| Steers  | Live <b>FOB</b> | 161.00 | Rail - <b>FOB</b> | 269.00-2/3.50 |
|---------|-----------------|--------|-------------------|---------------|
| Heifers | Live <b>FOB</b> | N/T    | Rail - FOB        | 272.50-273.50 |



## U.S. TRADE (U.S. funds)

The U.S. cash cattle trade just saw a few scattered deals on Thursday with prices steady to the week's decline. Trade this week was easier with southern deals at \$138.00 live down \$2.00 while norther trade was down \$4.00 on a dressed basis from \$218.00-\$222.00, mainly \$220.00 with a few sales on a live basis from \$138.00-\$140.00. This morning the market is quiet and it appears the bulk of trade has been completed.

Choice and Select Steers and Heifers: Live 138.00-141.00

Rail 218.00-222.00

### CHICAGO MERCANTILE EXCHANGE

Closing quotes on futures today were as follows:

| attle  |                                                | Feeder                                                                       | r Cattle