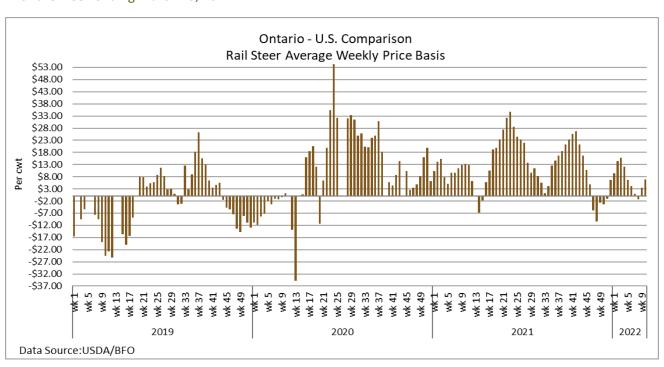

71  | 233.00 | 400-499 | 170.00-225.00 | 198.48  | 230.00 |
| 399-    | 140.00-250.00 | 190.00  | 250.00 | 300-399 | 185.00-210.00 | 189.29  | 210.00 |

Top quality calves and yearlings sold on a fully steady to stronger market. Second cut calves sold just steady.

## U.S. BOXED BEEF CUT-OUT VALUES (U.S. funds)

|                                  | Choice  | Select  |
|----------------------------------|---------|---------|
|                                  | 600-900 | 600-900 |
| Cutout Values (noon estimate):   | 255.08  | 250.22  |
| Change (from yesterday's close): | +1.14   | +2.85   |
| Current Five Day Average:        | 253.62  | +247.15 |

### QUEBEC ELECTRONIC AUCTION MARKET (F.O.B. THE FEEDLOT)

For the week ending March 10, 2022 Price Change from Last Week 293.50-294.50 -3.00



## ALBERTA DIRECT TRADE

**Alberta's direct trade** was light this week with Canfax reporting prices from \$272.00-\$275.00 delivered on a dressed basis, steady to \$2.00 cwt lower, with some live trade on a picked-up basis at \$161.00 down \$1.50. Canfax reports: "Cattle that traded this week were being scheduled for the week of April 11th delivery. One major packer was not buying cattle this week."

| Steers  | Live <b>FOB</b> | 161.00 | Rail - <b>FOB</b> | 269.00-2/3.50 |
|---------|-----------------|--------|-------------------|---------------|
| Heifers | Live <b>FOB</b> | N/T    | Rail - FOB        | 272.50-273.50 |



## U.S. TRADE (U.S. funds)

The U.S. cash cattle trade just saw a few scattered deals on Thursday with prices steady to the week's decline. Trade this week was easie