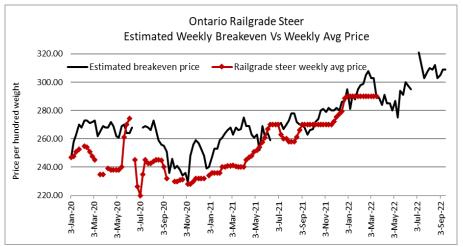

### **A Grade Steers**

Prices are on a carcass weight basis before grade and weight discounts, No new trade reported today. This week sales were mainly at \$290.00 dressed with delivery the week of March 28<sup>th</sup>. A few sold at \$293.00 for immediate delivery.

### **A Grade Heifers**

No new trade reported today. Light trade this week was at \$290.00 dressed with delivery the week of March 28<sup>th</sup>.

The information provided on this report is based on weighted averages for actual data collected. Input costs are a guideline only and will vary from producer to producer. BFO does not take any responsibility and accepts no legal liability arising from or connected to damages or losses experienced by producers when using this information. This is to be used at your own risk.