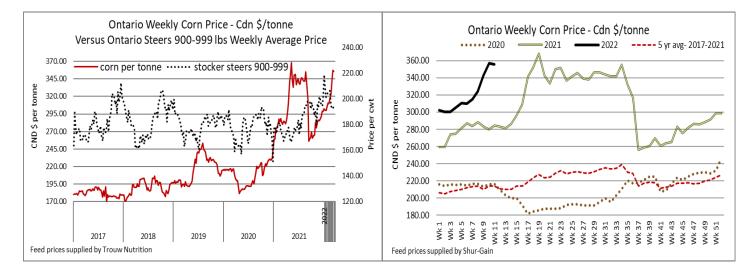

## CHICAGO MERCANTILE EXCHANGE

Closing quotes on futures *today* were as follows:

| attle  |                                      | Feede                                                   | er Cattle                                                              |                                                                                                      | Corn                                                                                                                          |                                                                                                                                              |                                                                                                                                                                       | Soybe                                                                                                                                                                                      | ans                                                                                                                                                                                                       |                                                                                                                                                                                                                                         | Canad                                                                                                                                                                                                                                                       | ian \$                                                                                                                                                                                                                                                                      |                                                                                                                                                                                                                                                                                                      |
|--------|--------------------------------------|---------------------------------------------------------|------------------------------------------------------------------------|------------------------------------------------------------------------------------------------------|-------------------------------------------------------------------------------------------------------------------------------|----------------------------------------------------------------------------------------------------------------------------------------------|-----------------------------------------------------------------------------------------------------------------------------------------------------------------------|--------------------------------------------------------------------------------------------------------------------------------------------------------------------------------------------|-----------------------------------------------------------------------------------------------------------------------------------------------------------------------------------------------------------|-----------------------------------------------------------------------------------------------------------------------------------------------------------------------------------------------------------------------------------------|-------------------------------------------------------------------------------------------------------------------------------------------------------------------------------------------------------------------------------------------------------------|-----------------------------------------------------------------------------------------------------------------------------------------------------------------------------------------------------------------------------------------------------------------------------|------------------------------------------------------------------------------------------------------------------------------------------------------------------------------------------------------------------------------------------------------------------------------------------------------|
| 140.50 | +1.02                                | Mar                                                     | 157.00                                                                 | +0.45                                                                                                | May                                                                                                                           | 7.416                                                                                                                                        | -12.6                                                                                                                                                                 | May                                                                                                                                                                                        | 16.680                                                                                                                                                                                                    | -0.4                                                                                                                                                                                                                                    | Spot                                                                                                                                                                                                                                                        | 79.35                                                                                                                                                                                                                                                                       | +0.25                                                                                                                                                                                                                                                                                                |
| 137.07 | +1.15                                | Apr                                                     | 162.32                                                                 | +1.22                                                                                                | Jul                                                                                                                           | 7.126                                                                                                                                        | -6.2                                                                                                                                                                  | Jul                                                                                                                                                                                        | 16.456                                                                                                                                                                                                    | -1.4                                                                                                                                                                                                                                    | Jun                                                                                                                                                                                                                                                         | 79.36                                                                                                                                                                                                                                                                       | +0.26                                                                                                                                                                                                                                                                                                |
| 137.60 | +0.95                                | May                                                     | 167.45                                                                 | +1.57                                                                                                | Sep                                                                                                                           | 6.646                                                                                                                                        | -2.6                                                                                                                                                                  | Aug                                                                                                                                                                                        | 16.022                                                                                                                                                                                                    | -2.0                                                                                                                                                                                                                                    | Sep                                                                                                                                                                                                                                                         | 79.35                                                                                                                                                                                                                                                                       | +0.26                                                                                                                                                                                                                                                                                                |
| 144.20 | +0.40                                | Aug                                                     | 180.70                                                                 | +1.40                                                                                                | Dec                                                                                                                           | 6.454                                                                                                                                        | +0.4                                                                                                                                                                  | Sep                                                                                                                                                                                        | 15.194                                                                                                                                                                                                    | -3.2                                                                                                                                                                                                                                    | Dec                                                                                                                                                                                                                                                         | 79.34                                                                                                                                                                                                                                                                       | +0.27                                                                                                                                                                                                                                                                                                |
| 149.75 | +0.45                                | Sep                                                     | 183.07                                                                 | +1.20                                                                                                | Mar                                                                                                                           | 6.464                                                                                                                                        | +1.2                                                                                                                                                                  | Nov                                                                                                                                                                                        | 14.666                                                                                                                                                                                                    | -2.4                                                                                                                                                                                                                                    | Mar                                                                                                                                                                                                                                                         | 79.33                                                                                                                                                                                                                                                                       | +0.27                                                                                                                                                                                                                                                                                                |
| 152.65 | +0.57                                | Oct                                                     | 184.80                                                                 | +1.32                                                                                                | May                                                                                                                           | 6.472                                                                                                                                        | +1.6                                                                                                                                                                  | Jan                                                                                                                                                                                        | 14.564                                                                                                                                                                                                    | -0.6                                                                                                                                                                                                                                    | Jun                                                                                                                                                                                                                                                         | 79.33                                                                                                                                                                                                                                                                       | +0.27                                                                                                                                                                                                                                                                                                |
|        | 137.07<br>137.60<br>144.20<br>149.75 | 140.50+1.02137.07+1.15137.60+0.95144.20+0.40149.75+0.45 | 140.50+1.02Mar137.07+1.15Apr137.60+0.95May144.20+0.40Aug149.75+0.45Sep | 140.50+1.02Mar157.00137.07+1.15Apr162.32137.60+0.95May167.45144.20+0.40Aug180.70149.75+0.45Sep183.07 | 140.50+1.02Mar157.00+0.45137.07+1.15Apr162.32+1.22137.60+0.95May167.45+1.57144.20+0.40Aug180.70+1.40149.75+0.45Sep183.07+1.20 | 140.50+1.02Mar157.00+0.45May137.07+1.15Apr162.32+1.22Jul137.60+0.95May167.45+1.57Sep144.20+0.40Aug180.70+1.40Dec149.75+0.45Sep183.07+1.20Mar | 140.50+1.02Mar157.00+0.45May7.416137.07+1.15Apr162.32+1.22Jul7.126137.60+0.95May167.45+1.57Sep6.646144.20+0.40Aug180.70+1.40Dec6.454149.75+0.45Sep183.07+1.20Mar6.464 | 140.50+1.02Mar157.00+0.45May7.416-12.6137.07+1.15Apr162.32+1.22Jul7.126-6.2137.60+0.95May167.45+1.57Sep6.646-2.6144.20+0.40Aug180.70+1.40Dec6.454+0.4149.75+0.45Sep183.07+1.20Mar6.464+1.2 | 140.50+1.02Mar157.00+0.45May7.416-12.6May137.07+1.15Apr162.32+1.22Jul7.126-6.2Jul137.60+0.95May167.45+1.57Sep6.646-2.6Aug144.20+0.40Aug180.70+1.40Dec6.454+0.4Sep149.75+0.45Sep183.07+1.20Mar6.464+1.2Nov | 140.50+1.02Mar157.00+0.45May7.416-12.6May16.680137.07+1.15Apr162.32+1.22Jul7.126-6.2Jul16.456137.60+0.95May167.45+1.57Sep6.646-2.6Aug16.022144.20+0.40Aug180.70+1.40Dec6.454+0.4Sep15.194149.75+0.45Sep183.07+1.20Mar6.464+1.2Nov14.666 | 140.50+1.02Mar157.00+0.45May7.416-12.6May16.680-0.4137.07+1.15Apr162.32+1.22Jul7.126-6.2Jul16.456-1.4137.60+0.95May167.45+1.57Sep6.646-2.6Aug16.022-2.0144.20+0.40Aug180.70+1.40Dec6.454+0.4Sep15.194-3.2149.75+0.45Sep183.07+1.20Mar6.464+1.2Nov14.666-2.4 | 140.50+1.02Mar157.00+0.45May7.416-12.6May16.680-0.4Spot137.07+1.15Apr162.32+1.22Jul7.126-6.2Jul16.456-1.4Jun137.60+0.95May167.45+1.57Sep6.646-2.6Aug16.022-2.0Sep144.20+0.40Aug180.70+1.40Dec6.454+0.4Sep15.194-3.2Dec149.75+0.45Sep183.07+1.20Mar6.464+1.2Nov14.666-2.4Mar | 140.50+1.02Mar157.00+0.45May7.416-12.6May16.680-0.4Spot79.35137.07+1.15Apr162.32+1.22Jul7.126-6.2Jul16.456-1.4Jun79.36137.60+0.95May167.45+1.57Sep6.646-2.6Aug16.022-2.0Sep79.35144.20+0.40Aug180.70+1.40Dec6.454+0.4Sep15.194-3.2Dec79.34149.75+0.45Sep183.07+1.20Mar6.464+1.2Nov14.666-2.4Mar79.33 |