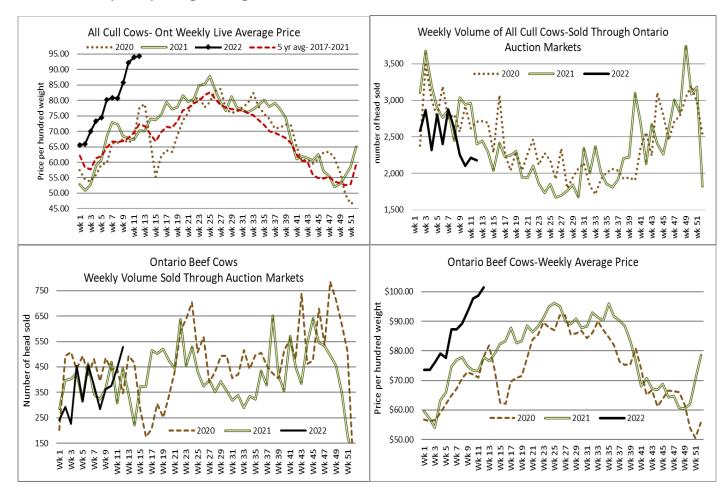

## ONTARIO STOCKER AND FEEDER TRADE

Stocker sale at Ontario Livestock Exchange: March 24, 2022 - 191 Stockers

| Steers  | Price Range   | Average | Тор    | Heifers | Price Range   | Average | Тор    |
|---------|---------------|---------|--------|---------|---------------|---------|--------|
| 1000+   | 157.50-162.00 | 159.72  | 162.00 | 900+    | 135.00-172.00 | 158.64  | 172.00 |
| 900-999 | 147.50-166.00 | 159.41  | 166.00 | 800-899 | 157.50-172.00 | 168.58  | 172.00 |
| 800-899 | 137.50-192.50 | 171.06  | 192.50 | 500-599 | 160.00-202.00 | 184.90  | 202.00 |
| 700-799 | 120.00-185.00 | 166.11  | 185.00 | 400-499 | 140.00-210.00 | 165.42  | 225.00 |
| 600-699 | 170.00-217.50 | 198.25  | 217.50 |         |               |         |        |
| 500-599 | 215.00-237.50 | 229.06  | 237.50 |         |               |         |        |

235.00

Stockers sold firm with quality considered.

180.00-230.00

400-499

Stocker sale at Ontario Stockyards Inc, March 24, 2022- 570 stockers

| Steers  | Price Range   | Average | Тор    | Heifers | Price Range   | Average | Top    |
|---------|---------------|---------|--------|---------|---------------|---------|--------|
| 900-999 | 135.00-189.00 | 159.36  | 189.00 | 900+    | 143.00-169.00 | 155.00  | 169.00 |
| 800-899 | 156.25-189.50 | 174.82  | 189.50 | 800-899 | 130.00-182.00 | 164.69  | 182.00 |
| 700-799 | 185.00-220.50 | 206.10  | 221.00 | 700-799 | 159.00-190.00 | 178.15  | 190.00 |
| 600-699 | 191.00-234.00 | 206.92  | 242.50 | 600-699 | 162.00-197.00 | 182.26  | 197.00 |
| 500-599 | 205.00-259.00 | 240.89  | 259.00 | 500-599 | 129.00-208.00 | 176.91  | 220.00 |
| 400-499 | 185.00-255.00 | 224.23  | 262.50 | 400-499 | 112.00-185.00 | 141.02  | 210.00 |

With quality considered, stockers sold slightly stronger than Tuesday's market.