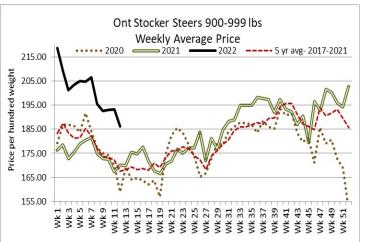

## ONTARIO STOCKER AND FEEDER TRADE

Stocker sale at Ontario Livestock Exchange: March 24, 2022 - 191 Stockers

| Steers  | Price Range   | Average | Тор    | Heifers | Price Range   | Average | Тор    |
|---------|---------------|---------|--------|---------|---------------|---------|--------|
| 1000+   | 157.50-162.00 | 159.72  | 162.00 | 900+    | 135.00-172.00 | 158.64  | 172.00 |
| 900-999 | 147.50-166.00 | 159.41  | 166.00 | 800-899 | 157.50-172.00 | 168.58  | 172.00 |
| 800-899 | 137.50-192.50 | 171.06  | 192.50 | 500-599 | 160.00-202.00 | 184.90  | 202.00 |
| 700-799 | 120.00-185.00 | 166.11  | 185.00 | 400-499 | 140.00-210.00 | 165.42  | 225.00 |
| 600-699 | 170.00-217.50 | 198.25  | 217.50 |         |               |         |        |
| 500-599 | 215.00-237.50 | 229.06  | 237.50 |         |               |         |        |

235.00

Stockers sold firm with quality considered.

180.00-230.00

400-499

Stocker sale at Ontario Stockyards Inc, March 24, 2022- 570 stockers

| Steers  | Price Range   | Average | Тор    | Heifers | Price Range   | Average | Top    |
|---------|---------------|---------|--------|---------|---------------|---------|--------|
| 900-999 | 135.00-189.00 | 159.36  | 189.00 | 900+    | 143.00-169.00 | 155.00  | 169.00 |
| 800-899 | 156.25-189.50 | 174.82  | 189.50 | 800-899 | 130.00-182.00 | 164.69  | 182.00 |
| 700-799 | 185.00-220.50 | 206.10  | 221.00 | 700-799 | 159.00-190.00 | 178.15  | 190.00 |
| 600-699 | 191.00-234.00 | 206.92  | 242.50 | 600-699 | 162.00-197.00 | 182.26  | 197.00 |
| 500-599 | 205.00-259.00 | 240.89  | 259.00 | 500-599 | 129.00-208.00 | 176.91  | 220.00 |
| 400-499 | 185.00-255.00 | 224.23  | 262.50 | 400-499 | 112.00-185.00 | 141.02  | 210.00 |

With quality considered, stockers sold slightly stronger than Tuesday's market.