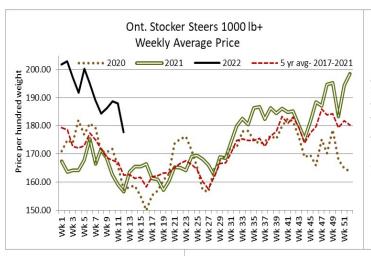

## ONTARIO STOCKER AND FEEDER TRADE

Stocker sale at Ontario Livestock Exchange: March 24, 2022 - 191 Stockers

| Steers  | Price Range   | Average | Тор    | Heifers | Price Range   | Average | Тор    |
|---------|---------------|---------|--------|---------|---------------|---------|--------|
| 1000+   | 157.50-162.00 | 159.72  | 162.00 | 900+    | 135.00-172.00 | 158.64  | 172.00 |
| 900-999 | 147.50-166.00 | 159.41  | 166.00 | 800-899 | 157.50-172.00 | 168.58  | 172.00 |
| 800-899 | 137.50-192.50 | 171.06  | 192.50 | 500-599 | 160.00-202.00 | 184.90  | 202.00 |
| 700-799 | 120.00-185.00 | 166.11  | 185.00 | 400-499 | 140.00-210.00 | 165.42  | 225.00 |
| 600-699 | 170.00-217.50 | 198.25  | 217.50 |         |               |         |        |
| 500-599 | 215.00-237.50 | 229.06  | 237.50 |         |               |         |        |

235.00

Stockers sold firm with quality considered.

180.00-230.00

400-499

Stocker sale at Ontario Stockyards Inc, March 24, 2022- 570 stockers

| Steers  | Price Range   | Average | Тор    | Heifers | Price Range   | Average | Top    |
|---------|---------------|---------|--------|---------|---------------|---------|--------|
| 900-999 | 135.00-189.00 | 159.36  | 189.00 | 900+    | 143.00-169.00 | 155.00  | 169.00 |
| 800-899 | 156.25-189.50 | 174.82  | 189.50 | 800-899 | 130.00-182.00 | 164.69  | 182.00 |
| 700-799 | 185.00-220.50 | 206.10  | 221.00 | 700-799 | 159.00-190.00 | 178.15  | 190.00 |
| 600-699 | 191.00-234.00 | 206.92  | 242.50 | 600-699 | 162.00-197.00 | 182.26  | 197.00 |
| 500-599 | 205.00-259.00 | 240.89  | 259.00 | 500-599 | 129.00-208.00 | 176.91  | 220.00 |
| 400-499 | 185.00-255.00 | 224.23  | 262.50 | 400-499 | 112.00-185.00 | 141.02  | 210.00 |

With quality considered, stockers sold slightly stronger than Tuesday's market.