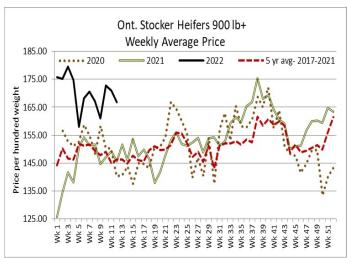

## ONTARIO STOCKER AND FEEDER TRADE

Stocker sale at Ontario Livestock Exchange: March 24, 2022 - 191 Stockers

| Steers  | Price Range   | Average | Тор    | Heifers | Price Range   | Average | Тор    |
|---------|---------------|---------|--------|---------|---------------|---------|--------|
| 1000+   | 157.50-162.00 | 159.72  | 162.00 | 900+    | 135.00-172.00 | 158.64  | 172.00 |
| 900-999 | 147.50-166.00 | 159.41  | 166.00 | 800-899 | 157.50-172.00 | 168.58  | 172.00 |
| 800-899 | 137.50-192.50 | 171.06  | 192.50 | 500-599 | 160.00-202.00 | 184.90  | 202.00 |
| 700-799 | 120.00-185.00 | 166.11  | 185.00 | 400-499 | 140.00-210.00 | 165.42  | 225.00 |
| 600-699 | 170.00-217.50 | 198.25  | 217.50 |         |               |         |        |
| 500-599 | 215.00-237.50 | 229.06  | 237.50 |         |               |         |        |

235.00

Stockers sold firm with quality considered.

180.00-230.00

400-499

Stocker sale at Ontario Stockyards Inc, March 24, 2022- 570 stockers

| Steers  | Price Range   | Average | Тор    | Heifers | Price Range   | Average | Top    |
|---------|---------------|---------|--------|---------|---------------|---------|--------|
| 900-999 | 135.00-189.00 | 159.36  | 189.00 | 900+    | 143.00-169.00 | 155.00  | 169.00 |
| 800-899 | 156.25-189.50 | 174.82  | 189.50 | 800-899 | 130.00-182.00 | 164.69  | 182.00 |
| 700-799 | 185.00-220.50 | 206.10  | 221.00 | 700-799 | 159.00-190.00 | 178.15  | 190.00 |
| 600-699 | 191.00-234.00 | 206.92  | 242.50 | 600-699 | 162.00-197.00 | 182.26  | 197.00 |
| 500-599 | 205.00-259.00 | 240.89  | 259.00 | 500-599 | 129.00-208.00 | 176.91  | 220.00 |
| 400-499 | 185.00-255.00 | 224.23  | 262.50 | 400-499 | 112.00-185.00 | 141.02  | 210.00 |