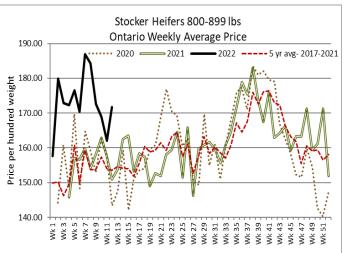

## ONTARIO STOCKER AND FEEDER TRADE

Stocker sale at Ontario Livestock Exchange: March 24, 2022 - 191 Stockers

| Steers  | Price Range   | Average | Тор    | Heifers | Price Range   | Average | Тор    |
|---------|---------------|---------|--------|---------|---------------|---------|--------|
| 1000+   | 157.50-162.00 | 159.72  | 162.00 | 900+    | 135.00-172.00 | 158.64  | 172.00 |
| 900-999 | 147.50-166.00 | 159.41  | 166.00 | 800-899 | 157.50-172.00 | 168.58  | 172.00 |
| 800-899 | 137.50-192.50 | 171.06  | 192.50 | 500-599 | 160.00-202.00 | 184.90  | 202.00 |
| 700-799 | 120.00-185.00 | 166.11  | 185.00 | 400-499 | 140.00-210.00 | 165.42  | 225.00 |
| 600-699 | 170.00-217.50 | 198.25  | 217.50 |         |               |         |        |
| 500-599 | 215.00-237.50 | 229.06  | 237.50 |         |               |         |        |

235.00

Stockers sold firm with quality considered.

180.00-230.00

400-499

Stocker sale at Ontario Stockyards Inc, March 24, 2022- 570 stockers

| Steers  | Price Range   | Average | Тор    | Heifers | Price Range   | Average | Top    |
|---------|---------------|---------|--------|---------|---------------|---------|--------|
| 900-999 | 135.00-189.00 | 159.36  | 189.00 | 900+    | 143.00-169.00 | 155.00  | 169.00 |
| 800-899 | 156.25-189.50 | 174.82  | 189.50 | 800-899 | 130.00-182.00 | 164.69  | 182.00 |
| 700-799 | 185.00-220.50 | 206.10  | 221.00 | 700-799 | 159.00-190.00 | 178.15  | 190.00 |
| 600-699 | 191.00-234.00 | 206.92  | 242.50 | 600-699 | 162.00-197.00 | 182.26  | 197.00 |
| 500-599 | 205.00-259.00 | 240.89  | 259.00 | 500-599 | 129.00-208.00 | 176.91  | 220.00 |
| 400-499 | 185.00-255.00 | 224.23  | 262.50 | 400-499 | 112.00-185.00 | 141.02  | 210.00 |