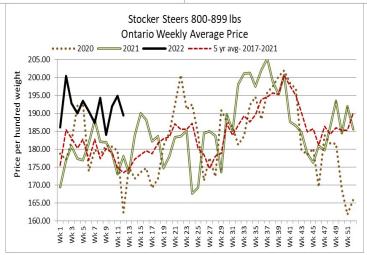

## ONTARIO STOCKER AND FEEDER TRADE

Stocker sale at Ontario Livestock Exchange: March 24, 2022 - 191 Stockers

| Steers  | Price Range   | Average | Тор    | Heifers | Price Range   | Average | Тор    |
|---------|---------------|---------|--------|---------|---------------|---------|--------|
| 1000+   | 157.50-162.00 | 159.72  | 162.00 | 900+    | 135.00-172.00 | 158.64  | 172.00 |
| 900-999 | 147.50-166.00 | 159.41  | 166.00 | 800-899 | 157.50-172.00 | 168.58  | 172.00 |
| 800-899 | 137.50-192.50 | 171.06  | 192.50 | 500-599 | 160.00-202.00 | 184.90  | 202.00 |
| 700-799 | 120.00-185.00 | 166.11  | 185.00 | 400-499 | 140.00-210.00 | 165.42  | 225.00 |
| 600-699 | 170.00-217.50 | 198.25  | 217.50 |         |               |         |        |
| 500-599 | 215.00-237.50 | 229.06  | 237.50 |         |               |         |        |

235.00

Stockers sold firm with quality considered.

180.00-230.00

400-499

Stocker sale at Ontario Stockyards Inc, March 24, 2022- 570 stockers

| Steers  | Price Range   | Average | Тор    | Heifers | Price Range   | Average | Top    |
|---------|---------------|---------|--------|---------|---------------|---------|--------|
| 900-999 | 135.00-189.00 | 159.36  | 189.00 | 900+    | 143.00-169.00 | 155.00  | 169.00 |
| 800-899 | 156.25-189.50 | 174.82  | 189.50 | 800-899 | 130.00-182.00 | 164.69  | 182.00 |
| 700-799 | 185.00-220.50 | 206.10  | 221.00 | 700-799 | 159.00-190.00 | 178.15  | 190.00 |
| 600-699 | 191.00-234.00 | 206.92  | 242.50 | 600-699 | 162.00-197.00 | 182.26  | 197.00 |
| 500-599 | 205.00-259.00 | 240.89  | 259.00 | 500-599 | 129.00-208.00 | 176.91  | 220.00 |
| 400-499 | 185.00-255.00 | 224.23  | 262.50 | 400-499 | 112.00-185.00 | 141.02  | 210.00 |