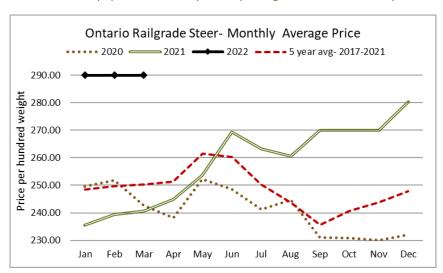

#### ONTARIO DIRECT TO PACKER RAILGRADE CATTLE TRADE

Prices are on a carcass weight basis before grade and weight discounts,

# **A Grade Steers** A Grade Heifers

A couple at \$290.00 dressed early morning for delivery the week of April 25<sup>th</sup>. Otherwise the Market was very quiet with one packer pulling their bids for today.