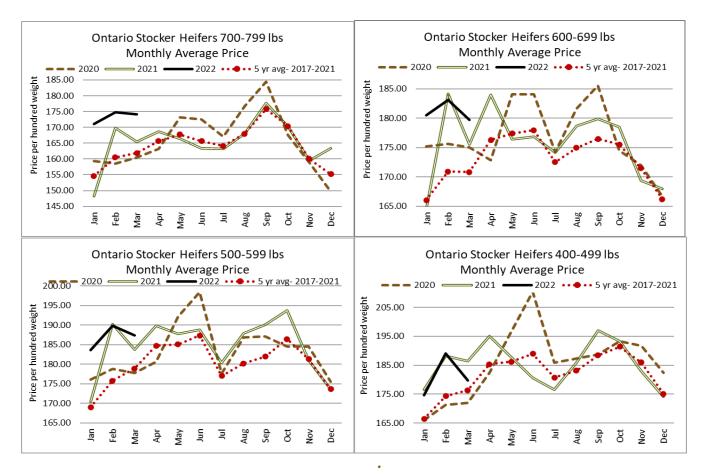

#### **ONTARIO STOCKER AND FEEDER TRADE**

Stocker sale at Ontario Livestock Exchange: March 31, 2022 - 436 Stockers

| Steers  | Price Range   | Average | Тор    | Heifers | Price Range   | Average | Тор    |
|---------|---------------|---------|--------|---------|---------------|---------|--------|
| 900-999 | 155.00-165.00 | 160.63  | 165.00 | 900+    | 145.00-167.50 | 155.91  | 167.50 |
| 800-899 | 147.50-179.00 | 170.86  | 180.00 | 700-799 | 130.00-167.50 | 144.22  | 170.00 |
| 700-799 | 144.00-180.00 | 168.00  | 208.00 | 600-699 | 145.00-205.00 | 176.32  | 205.00 |
| 600-699 | 132.50-202.50 | 165.24  | 222.50 | 500-599 | 140.00-210.00 | 179.12  | 210.00 |
| 500-599 | 117.50-180.00 | 156.92  | 215.00 | 400-499 | 135.00-190.00 | 165.42  | 200.00 |
| 400-499 | 120.00-195.00 | 165.24  | 200.00 | 300-399 | 125.00-172.50 | 147.88  | 190.00 |

Stockers continue to trade at firm prices. Vaccinated sales every Wednesday at 1:00 pm.

Stocker sale at Ontario Stockyards Inc, March 31, 2022- 690 stockers

| Steers  | Price Range   | Average | Тор    | Heifers | Price Range   | Average | Top    |
|---------|---------------|---------|--------|---------|---------------|---------|--------|
| 900-999 | 178.00-186.00 | 182.38  | 187.00 | 900+    | 150.00-155.00 | 152.57  | 155.00 |
| 800-899 | 177.50-205.50 | 193.70  | 205.50 | 800-899 | 130.00-157.50 | 152.81  | 157.50 |
| 700-799 | 187.50-218.50 | 202.77  | 218.50 | 700-799 | 147.50-182.50 | 165.29  | 189.00 |
| 600-699 | 198.00-251.00 | 228.24  | 251.00 | 600-699 | 160.00-191.00 | 180.83  | 210.00 |
| 500-599 | 208.00-262.00 | 235.14  | 275.00 | 500-599 | 180.00-218.00 | 202.43  | 218.00 |
| 400-499 | 220.00-273.00 | 244.50  | 273.00 | 400-499 | 145.00-212.00 | 186.85  | 219.00 |
| 399-    | 155.00-240.00 | 204.17  | 240.00 |         |               |         |        |

Stockers continue to sell on a strong, steady market.