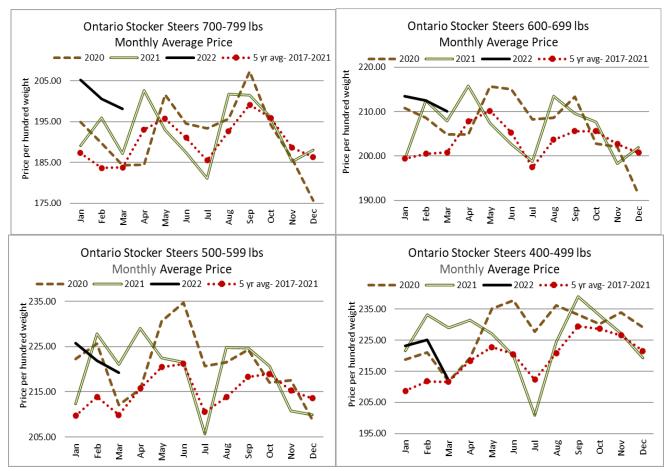

#### **ONTARIO STOCKER AND FEEDER TRADE**

Stocker sale at Ontario Livestock Exchange: March 31, 2022 - 436 Stockers

| Steers  | Price Range   | Average | Тор    | Heifers | Price Range   | Average | Тор    |
|---------|---------------|---------|--------|---------|---------------|---------|--------|
| 900-999 | 155.00-165.00 | 160.63  | 165.00 | 900+    | 145.00-167.50 | 155.91  | 167.50 |
| 800-899 | 147.50-179.00 | 170.86  | 180.00 | 700-799 | 130.00-167.50 | 144.22  | 170.00 |
| 700-799 | 144.00-180.00 | 168.00  | 208.00 | 600-699 | 145.00-205.00 | 176.32  | 205.00 |
| 600-699 | 132.50-202.50 | 165.24  | 222.50 | 500-599 | 140.00-210.00 | 179.12  | 210.00 |
| 500-599 | 117.50-180.00 | 156.92  | 215.00 | 400-499 | 135.00-190.00 | 165.42  | 200.00 |
| 400-499 | 120.00-195.00 | 165.24  | 200.00 | 300-399 | 125.00-172.50 | 147.88  | 190.00 |

Stockers continue to trade at firm prices. Vaccinated sales every Wednesday at 1:00 pm.

Stocker sale at Ontario Stockyards Inc, March 31, 2022- 690 stockers

| Steers  | Price Range   | Average | Тор    | Heifers | Price Range   | Average | Top    |
|---------|---------------|---------|--------|---------|---------------|---------|--------|
| 900-999 | 178.00-186.00 | 182.38  | 187.00 | 900+    | 150.00-155.00 | 152.57  | 155.00 |
| 800-899 | 177.50-205.50 | 193.70  | 205.50 | 800-899 | 130.00-157.50 | 152.81  | 157.50 |
| 700-799 | 187.50-218.50 | 202.77  | 218.50 | 700-799 | 147.50-182.50 | 165.29  | 189.00 |
| 600-699 | 198.00-251.00 | 228.24  | 251.00 | 600-699 | 160.00-191.00 | 180.83  | 210.00 |
| 500-599 | 208.00-262.00 | 235.14  | 275.00 | 500-599 | 180.00-218.00 | 202.43  | 218.00 |
| 400-499 | 220.00-273.00 | 244.50  | 273.00 | 400-499 | 145.00-212.00 | 186.85  | 219.00 |
| 399-    | 155.00-240.00 | 204.17  | 240.00 |         |               |         |        |

Stockers continue to sell on a strong, steady market.