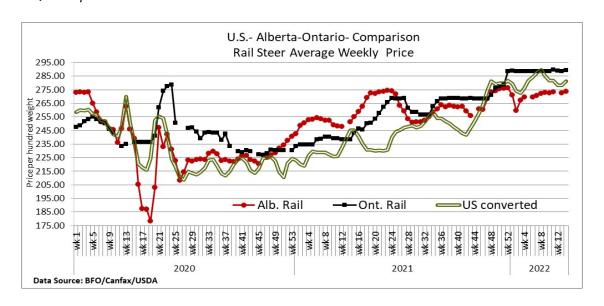

### ALBERTA DIRECT TRADE

**Alberta's direct trade** on Wednesday and Thursday was moderate in volume noted Canfax, with prices holding fully steady to last week at \$275.00 cwt delivered on a dressed basis. Canfax notes that most of this week's larger offering was sold, with delivery scheduled for the first couple of weeks in May.

| Steers  | Live <b>FOB</b> | 161.75 | Rail - FOB        | 272.75-273.50 |
|---------|-----------------|--------|-------------------|---------------|
| Heifers | Live <b>FOB</b> | N/T    | Rail - <b>FOB</b> | 272.00-273.50 |