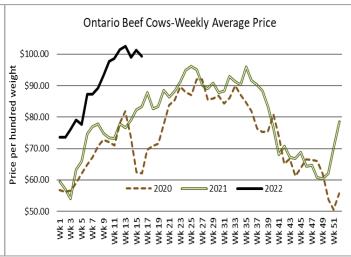

Range   | Average | Тор    | Heifers | Price Range   | Average | Тор    |
|---------|---------------|---------|--------|---------|---------------|---------|--------|
| 1000+   | 182.00-189.00 | 187.03  | 189.00 | 900+    | 165.00-192.25 | 188.26  | 192.25 |
| 900-999 | 165.00-209.00 | 195.68  | 209.00 | 800-899 | 191.00-200.00 | 193.97  | 200.0  |
| 800-899 | 193.00-214.75 | 203.22  | 218.50 | 700-799 | 190.00-200.00 | 197.02  | 200.00 |
| 700-799 | 213.00-248.00 | 239.65  | 260.00 | 600-699 | 182.00-214.00 | 201.29  | 215.00 |
| 600-699 | 250.00-267.50 | 160.60  | 267.50 |         |               |         |        |
| 500-599 | 240.00-262.00 | 250.69  | 262.00 |         |               |         |        |

A good offering of quality grass weight cattle sold \$5.00-\$8.00 cwt higher.





# Ontario auction sales on Thursday saw weighted prices for:

|                                             | Volume | Price Range   | Average | Тор    |
|---------------------------------------------|--------|---------------|---------|--------|
| Large & Medium Frame Fed Steers 1250 lbs +  | 141    | 168.86-177.80 | 175.36  | 178.50 |
| Large & Medium Frame Fed Heifers 1000 lbs + | 59     | 168.00-178.50 | 173.47  | 179.00 |
| Fed Steers, Dairy & Dairy Cross 1250 lbs +  | 50     | 130.00-157.00 | 147.74  | 161.00 |
| Fed Heifers, Dairy & Dairy Cross 1000 lbs + | 17     | 118.91-145.65 | 130.21  | 156.50 |
| Cows                                        | 514    | 85.03-106.18  | 93.79   | 149.00 |
| Bulls – under 1600 lbs                      | 7      | 119.00-128.57 | 123.93  | 148.00 |