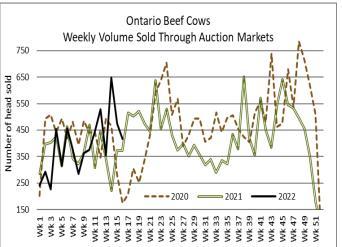

# Ontario auction sales on Thursday saw weighted prices for:

|                                             | Volume | Price Range   | Average | Тор    |
|---------------------------------------------|--------|---------------|---------|--------|
| Large & Medium Frame Fed Steers 1250 lbs +  | 141    | 168.86-177.80 | 175.36  | 178.50 |
| Large & Medium Frame Fed Heifers 1000 lbs + | 59     | 168.00-178.50 | 173.47  | 179.00 |
| Fed Steers, Dairy & Dairy Cross 1250 lbs +  | 50     | 130.00-157.00 | 147.74  | 161.00 |
| Fed Heifers, Dairy & Dairy Cross 1000 lbs + | 17     | 118.91-145.65 | 130.21  | 156.50 |
| Cows                                        | 514    | 85.03-106.18  | 93.79   | 149.00 |
| Bulls – under 1600 lbs                      | 7      | 119.00-128.57 | 123.93  | 148.00 |
| Bulls – over 1600 lbs                       | 24     | 118.17-144.38 | 131.27  | 151.00 |
| Veal over 600 lbs                           | 181    | 123.54-160.76 | 147.22  | 220.00 |
|                                             |        |               |         |        |