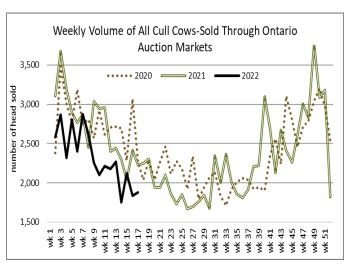

3.47  | 179.00 |
| Fed Steers, Dairy & Dairy Cross 1250 lbs +  | 50     | 130.00-157.00 | 147.74  | 161.00 |
| Fed Heifers, Dairy & Dairy Cross 1000 lbs + | 17     | 118.91-145.65 | 130.21  | 156.50 |
| Cows                                        | 514    | 85.03-106.18  | 93.79   | 149.00 |
| Bulls – under 1600 lbs                      | 7      | 119.00-128.57 | 123.93  | 148.00 |
| Bulls – over 1600 lbs                       | 24     | 118.17-144.38 | 131.27  | 151.00 |
| Veal over 600 lbs                           | 181    | 123.54-160.76 | 147.22  | 220.00 |
|                                             |        |               |         |        |

To check out individual auction market results on the Ontario Beef website go to https://www.ontariobeef.com/markets/market-reports.aspx





# **ONTARIO STOCKER AND FEEDER TRADE**

Stocker sale at Ontario Livestock Exchange: April 21, 2022 - 265 Stockers

| Steers  | Price Range   | Average | Тор    | Heifers | Price Range   | Average | Тор    |
|---------|---------------|---------|--------|---------|---------------|---------|--------|
| 800-899 | 158.00-179.00 | 174.40  | 186.00 | 600-699 | 127.50-195.00 | 172.83  | 215.00 |
| 700-799 | 125.00-200.00 | 152.89  | 214.00 | 500-599 | 142.50-205.00 | 177.95  | 205.00 |
| 600-699 | 162.50-220.00 | 202.32  | 220.00 | 400-499 | 135.00-187.50 | 166.96  | 222.50 |
| 500-599 | 197.50-217.50 | 209.17  | 217.50 | 300-399 | 150.00-250.00 | 231.43  | 250.00 |
| 400-499 | 180.00-230.00 | 206.59  | 245.00 |         |               |         |        |
| 399-    | 140.00-220.00 | 171.67  |