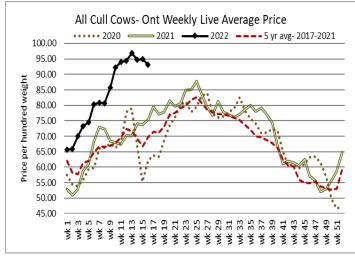

e Range   | Average | Тор    | Heifers | Price Range   | Average | Тор    |
|---------|---------------|---------|--------|---------|---------------|---------|--------|
| 1000+   | 182.00-189.00 | 187.03  | 189.00 | 900+    | 165.00-192.25 | 188.26  | 192.25 |
| 900-999 | 165.00-209.00 | 195.68  | 209.00 | 800-899 | 191.00-200.00 | 193.97  | 200.0  |
| 800-899 | 193.00-214.75 | 203.22  | 218.50 | 700-799 | 190.00-200.00 | 197.02  | 200.00 |
| 700-799 | 213.00-248.00 | 239.65  | 260.00 | 600-699 | 182.00-214.00 | 201.29  | 215.00 |
| 600-699 | 250.00-267.50 | 160.60  | 267.50 |         |               |         |        |
| 500-599 | 240.00-262.00 | 250.69  | 262.00 |         |               |         |        |

A good offering of quality grass weight cattle sold \$5.00-\$8.00 cwt higher.





# Ontario auction sales on Thursday saw weighted prices for:

|                                             | Volume | Price Range   | Average | Тор    |
|---------------------------------------------|--------|---------------|---------|--------|
| Large & Medium Frame Fed Steers 1250 lbs +  | 141    | 168.86-177.80 | 175.36  | 178.50 |
| Large & Medium Frame Fed Heifers 1000 lbs + | 59     | 168.00-178.50 | 173.47  | 179.00 |
| Fed Steers, Dairy & Dairy Cross 1250 lbs +  | 50     | 130.00-157.00 | 147.74  | 161.00 |
| Fed Heifers, Dairy & Dairy Cross 1000 lbs + | 17     | 118.91-145.65 | 130.21  | 156.50 |
| Cows                                        | 514    | 85.03-106.18  | 93.79   | 149.00 |
| Bulls – under 1600 lbs                      | 7      | 119.00-128.57 | 123.93  | 148.00