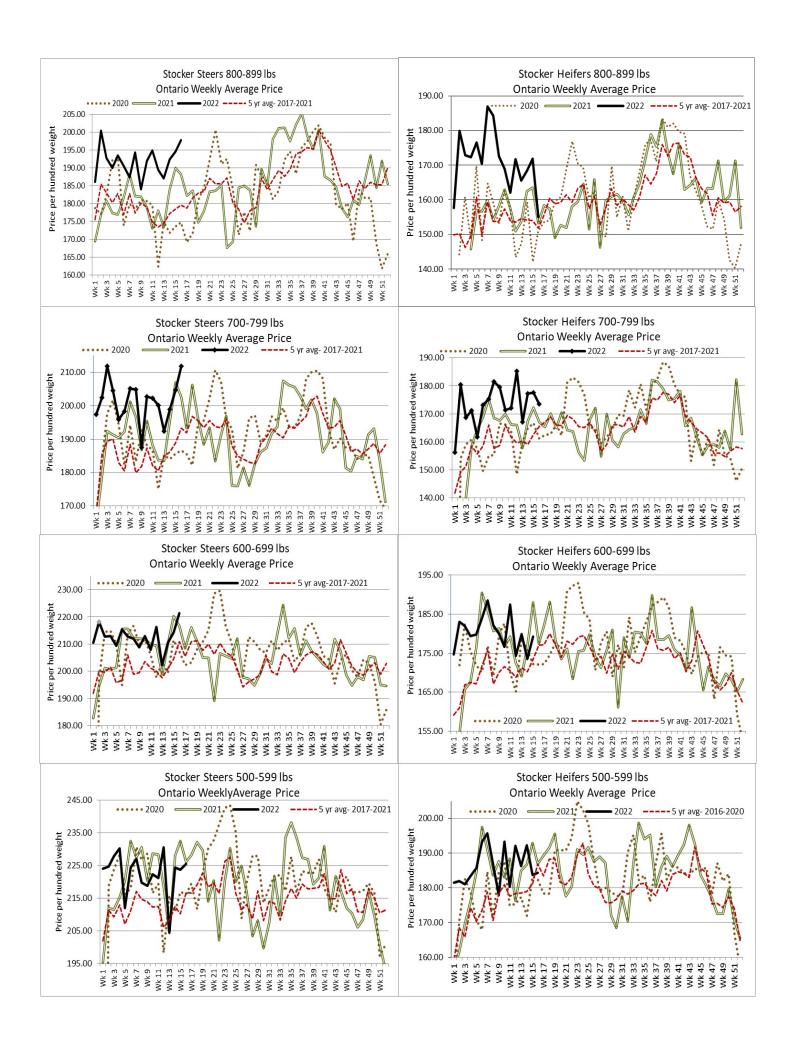

Today at Brussels Livestock – 1,650 stockers- sale in progress, final results will be posted on Monday's Report.

| Steers  | Price Range   | Average | Тор    | Heifers | Price Range   | Average | Тор    |
|---------|---------------|---------|--------|---------|---------------|---------|--------|
| 1000+   | 147.00-182.00 | 165.11  | 182.00 | 900+    | 134.00-163.00 | 148.38  | 163.00 |
| 900-999 | 144.00-200.00 | 180.40  | 200.00 | 800-899 | 158.00-185.00 | 172.66  | 185.00 |
| 800-899 | 165.00-215.50 | 193.67  | 216.25 | 700-799 | 152.50-190.50 | 179.44  | 190.50 |
| 700-799 | 189.00-234.00 | 214.89  | 234.00 | 600-699 | 169.00-204.50 | 191.01  | 220.00 |
| 600-699 | 180.00-246.50 | 224.12  | 246.50 | 500-599 | 130.00-225.25 | 186.56  | 225.25 |
| 500-599 | 201.00-255.00 | 231.96  | 255.00 | 400-499 | 130.00-210.00 | 181.18  | 210.00 |
| 400-499 | 170.00-260.00 | 226.04  | 260.00 |         |               |         |        |
| 399-    | 205.00-286.00 | 274.33  | 286.00 |         |               |         |        |

### Today at **Keady Livestock Market – 1,139** Stockers

| Steers  | Price Range   | Average | Тор    | Heifers | Price Range   | Average | Тор    |
|---------|---------------|---------|--------|---------|---------------|---------|--------|
| 1000+   | 182.00-189.00 | 187.03  | 189.00 | 900+    | 165.00-192.25 | 188.26  | 192.25 |
| 900-999 | 165.00-209.00 | 195.68  | 209.00 | 800-899 | 191.00-200.00 | 193.97  | 200.0  |
| 800-899 | 193.00-214.75 | 203.22  | 218.50 | 700-799 | 190.00-200.00 | 197.02  | 200.00 |
| 700-799 | 213.00-248.00 | 239.65  | 260.00 | 600-699 | 182.00-214.00 | 201.29  | 215.00 |
| 600-699 | 250.00-267.50 | 160.60  | 267.50 |         |               |         |        |
| 500-599 | 240.00-262.00 | 250.69  | 262.00 |         |               |         |        |

# **ONTARIO STOCKER AND FEEDER TRADE**

Stocker sale at Ontario Livestock Exchange: April 21, 2022 - 265 Stockers

| Steers  | Price Range   | Average | Тор    | Heifers | Price Range   | Average | Тор    |
|---------|---------------|---------|--------|---------|---------------|---------|--------|
| 800-899 | 158.00-179.00 | 174.40  | 186.00 | 600-699 | 127.50-195.00 | 172.83  | 215.00 |
| 700-799 | 125.00-200.00 | 152.89  | 214.00 | 500-599 | 142.50-205.00 | 177.95  | 205.00 |
| 600-699 | 162.50-220.00 | 202.32  | 220.00 | 400-499 | 135.00-187.50 | 166.96  | 222.50 |
| 500-599 | 197.50-217.50 | 209.17  | 217.50 | 300-399 | 150.00-250.00 | 231.43  | 250.00 |
| 400-499 | 180.00-230.00 | 206.59  | 245.00 |         |               |         |        |
| 399-    | 140.00-220.00 | 171.67  | 255.00 |         |               |         |        |

# Stocker sale at Ontario Stockyards Inc, April 21, 2022-899 stockers

| Steers  | Price Range   | Average | Тор    | Heifers | Price Range   | Average | Top    |
|---------|---------------|---------|--------|---------|---------------|---------|--------|
| 1000+   | 132.00-161.00 | 151.71  | 161.00 | 900+    | 125.00-170.00 | 151.40  | 170.00 |
| 900-999 | 142.50-196.00 | 167.28  | 196.00 | 800-899 | 145.00-165.00 | 156.48  | 165.00 |
| 800-899 | 164.00-205.25 | 192.05  | 212.00 | 700-799 | 151.00-194.75 | 174.26  | 194.75 |
| 700-799 | 177.50-216.00 | 204.85  | 216.00 | 600-699 | 130.00-197.00 | 170.59  | 209.50 |
| 600-699 | 185.00-241.00 | 213.24  | 252.00 | 500-599 | 140.00-205.00 | 169.87  | 223.00 |
| 500-599 | 185.00-245.50 | 222.64  | 266.00 | 400-499 | 160.00-210.00 | 189.22  | 217.00 |
| 400-499 | 177.50-250.00 | 224.93  | 250.00 | 300-399 |               |         |        |