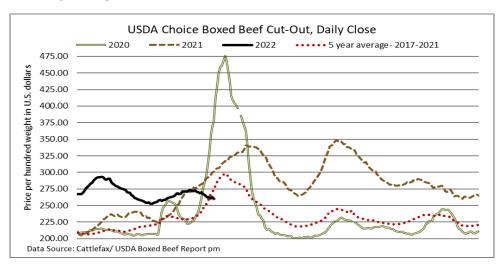

### U.S. BOXED BEEF CUT-OUT VALUES (U.S. funds)

|                                  | Choice  | Select  |
|----------------------------------|---------|---------|
|                                  | 600-900 | 600-900 |
| Cutout Values (noon estimate):   | 259.70  | 247.45  |
| Change (from yesterday's close): | +0.15   | +0.11   |
| <b>Current Five Day Average:</b> | 261.48  | 249.39  |